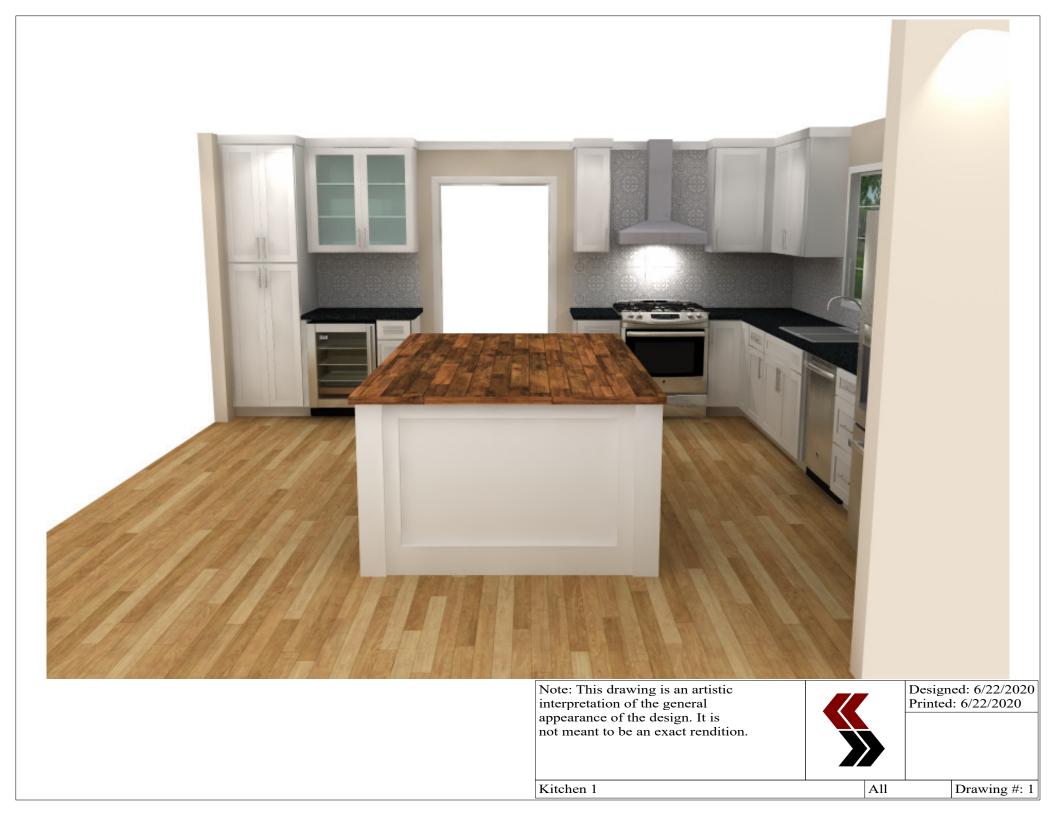

All dimensions \_size designations given are subject to verification on job site and adjustment to fit job conditions.

Kitchen 1

This is an original design and must not be released or copied unless applicable fee has been paid or job order placed. Designed: 5/31/2020 Printed: 6/22/2020

All

Drawing #: 1 No Scale.

Note: This drawing is an artistic interpretation of the general appearance of the design. It is not meant to be an exact rendition.

All

Drawing #: 1

Note: This drawing is an artistic<br/>interpretation of the general<br/>appearance of the design. It is<br/>not meant to be an exact rendition.Image: Comparison of the second secon

Drawing #: 1