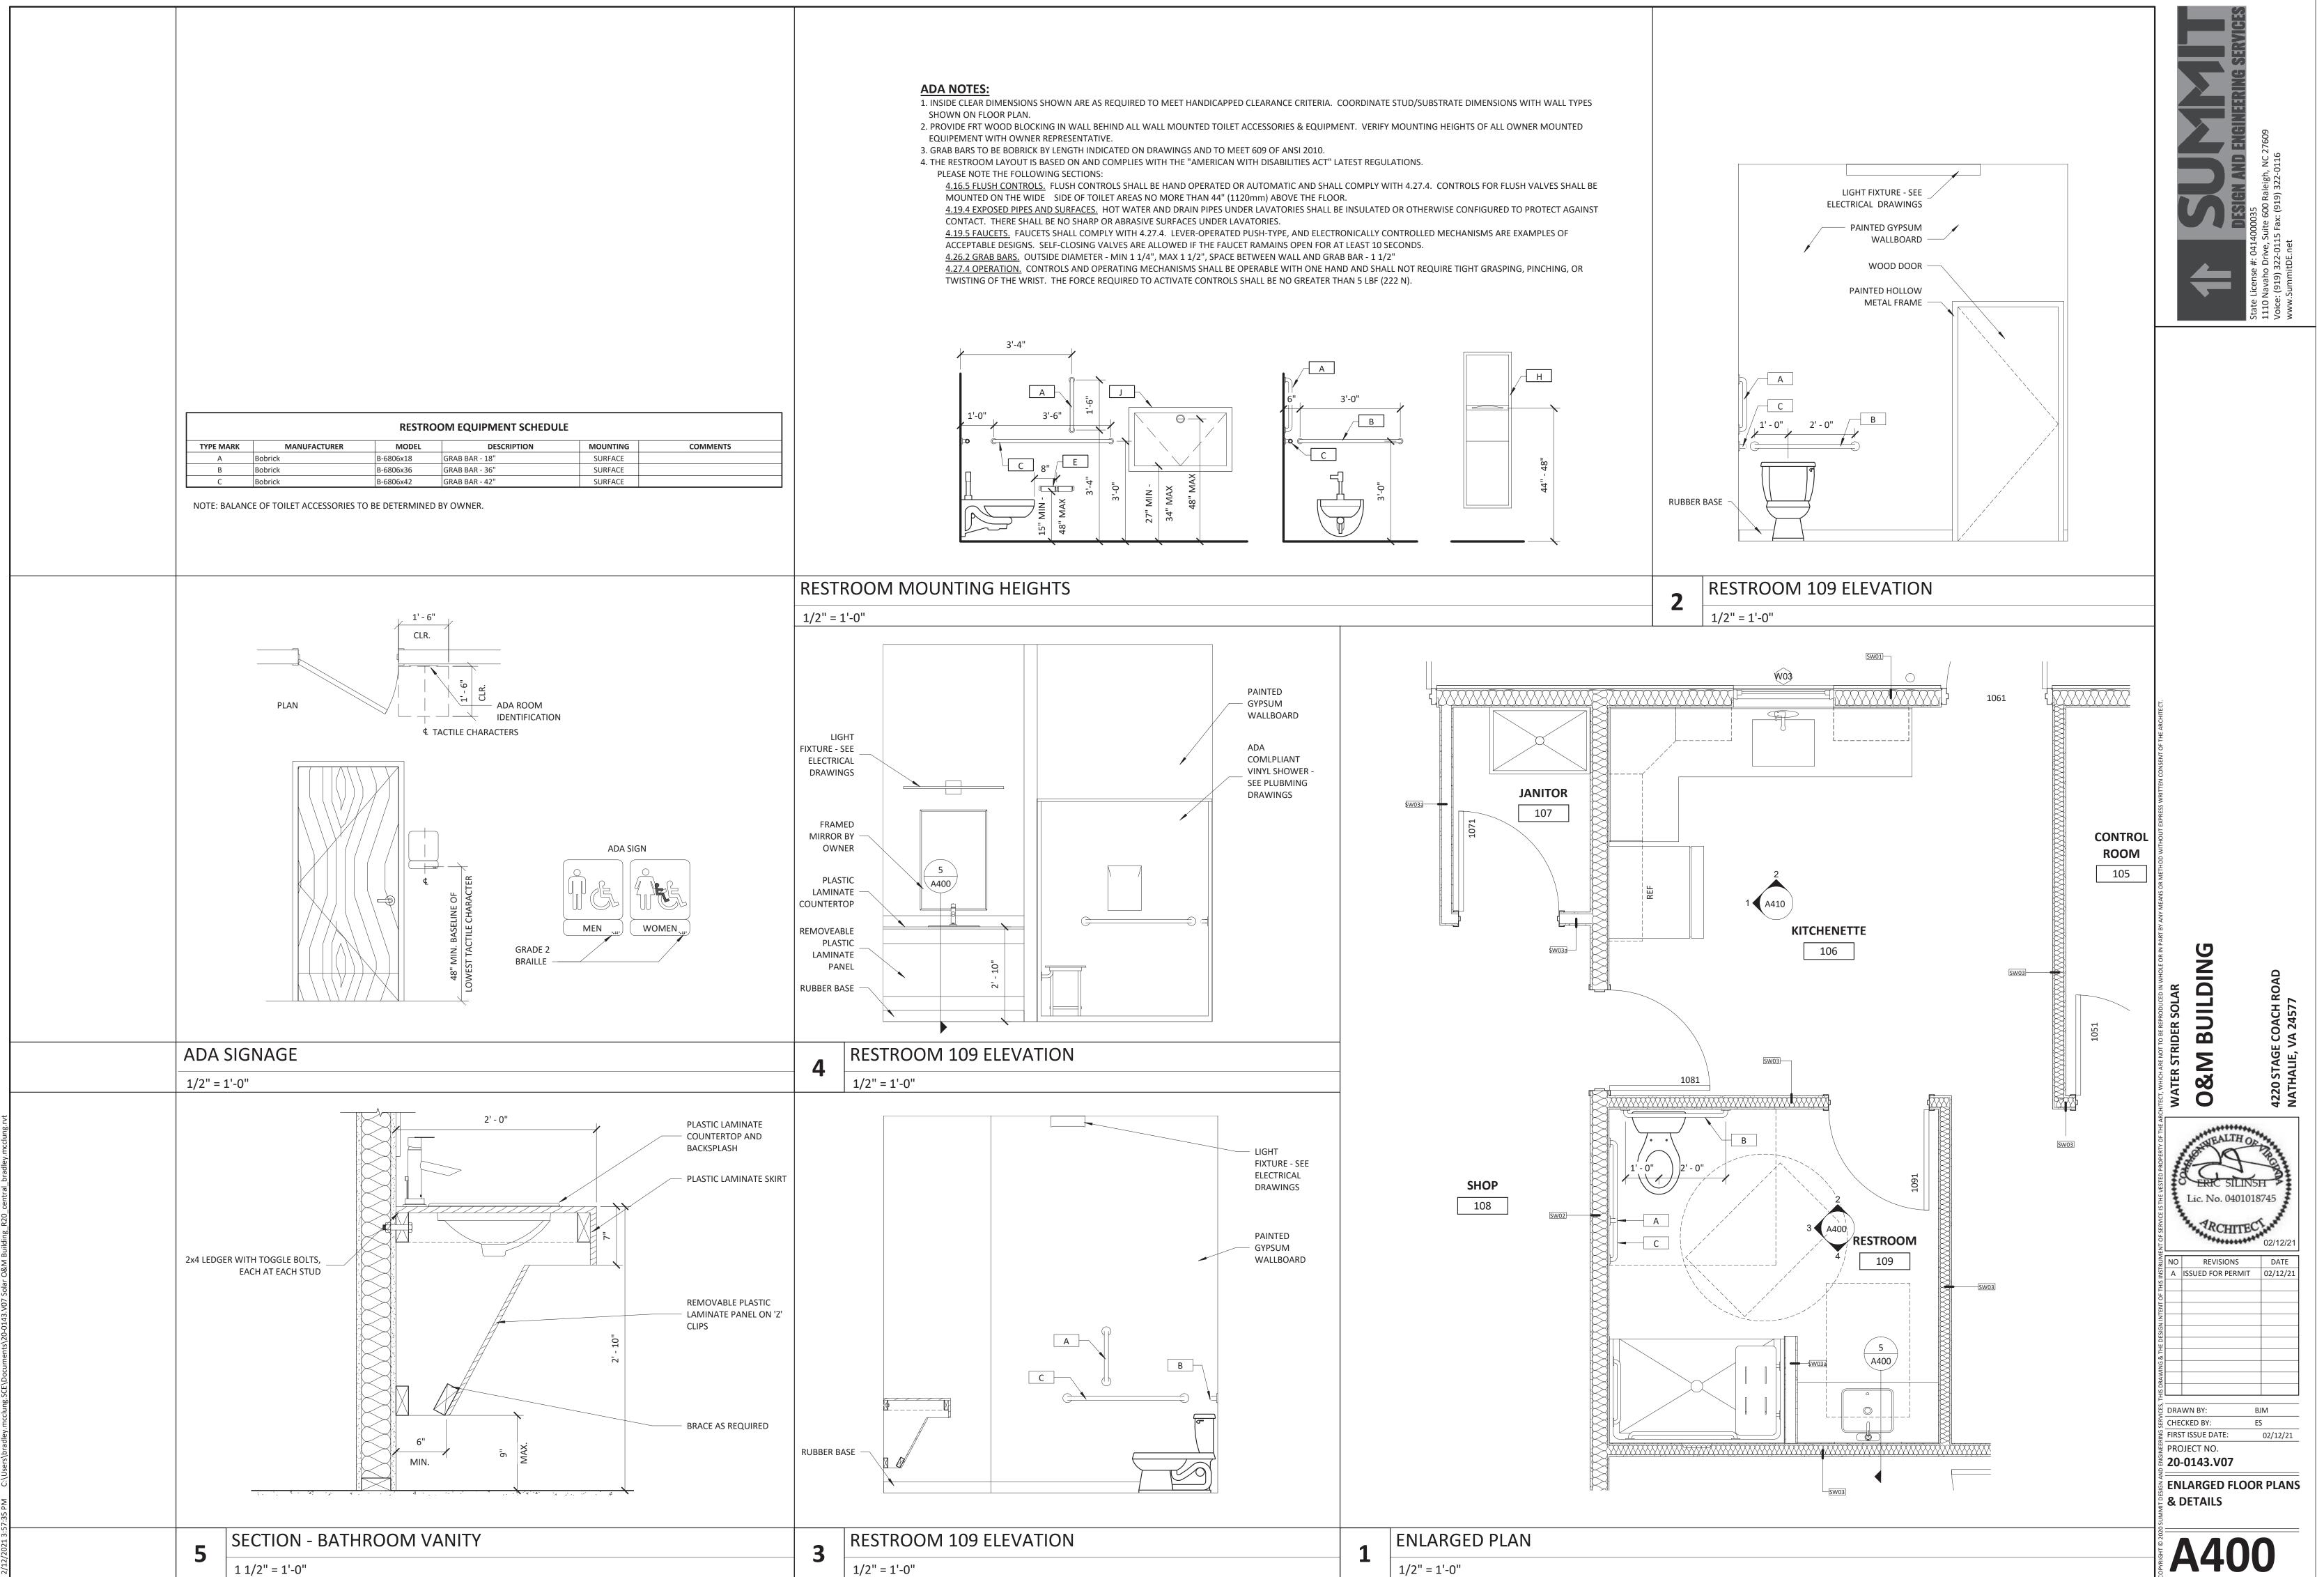

## DOOR FRAME LEGEND

| 1 | FIRST FLO | OOR FINISH | PLAN |
|---|-----------|------------|------|
|   | , _ 0     |            |      |

12/2021 3:54:03 PM C:\Users\bradlev.mcclung.SCE\Documents\20-0143.V07 Solar O&M Building R20 central bradlev.mcclung.

|     | INTERIOR FINISH SCHEDULE |        |      |       |      |       |      |         |  |  |
|-----|--------------------------|--------|------|-------|------|-------|------|---------|--|--|
|     | ROOM                     | FLO    | ORS  |       | WA   |       |      |         |  |  |
| NO. | NAME                     | FINISH | BASE | NORTH | EAST | SOUTH | WEST | CEILING |  |  |
| 101 | OPEN OFFICE              | PC-1   | RB-1 | PT-1  | PT-1 | PT-1  | PT-1 | GWB     |  |  |
| 102 | SUPPLY                   | PC-1   | RB-1 | PT-1  | PT-1 | PT-1  | PT-1 | GWB     |  |  |
| 103 | OFFICE                   | PC-1   | RB-1 | PT-1  | PT-1 | PT-1  | PT-1 | GWB     |  |  |
| 104 | CONFERENCE ROOM          | PC-1   | RB-1 | PT-1  | PT-1 | PT-1  | PT-1 | GWB     |  |  |
| 105 | CONTROL ROOM             | PC-1   | RB-1 | PT-1  | PT-1 | PT-1  | PT-1 | GWB     |  |  |
| 106 | KITCHENETTE              | PC-1   | RB-1 | PT-1  | PT-1 | PT-1  | PT-1 | GWB     |  |  |
| 107 | JANITOR                  | PC-1   | RB-1 | PT-1  | PT-1 | PT-1  | PT-1 | EXP     |  |  |
| 108 | SHOP                     | PC-1   | RB-1 | PT-1  | PT-1 | PT-1  | PT-1 | EXP     |  |  |
| 109 | RESTROOM                 | PC-1   | RB-1 | PT-1  | PT-1 | PT-1  | PT-1 | GWB     |  |  |
| 110 | HUDDLE ROOM              | PC-1   | RB-1 | PT-1  | PT-1 | PT-1  | PT-1 | GWB     |  |  |