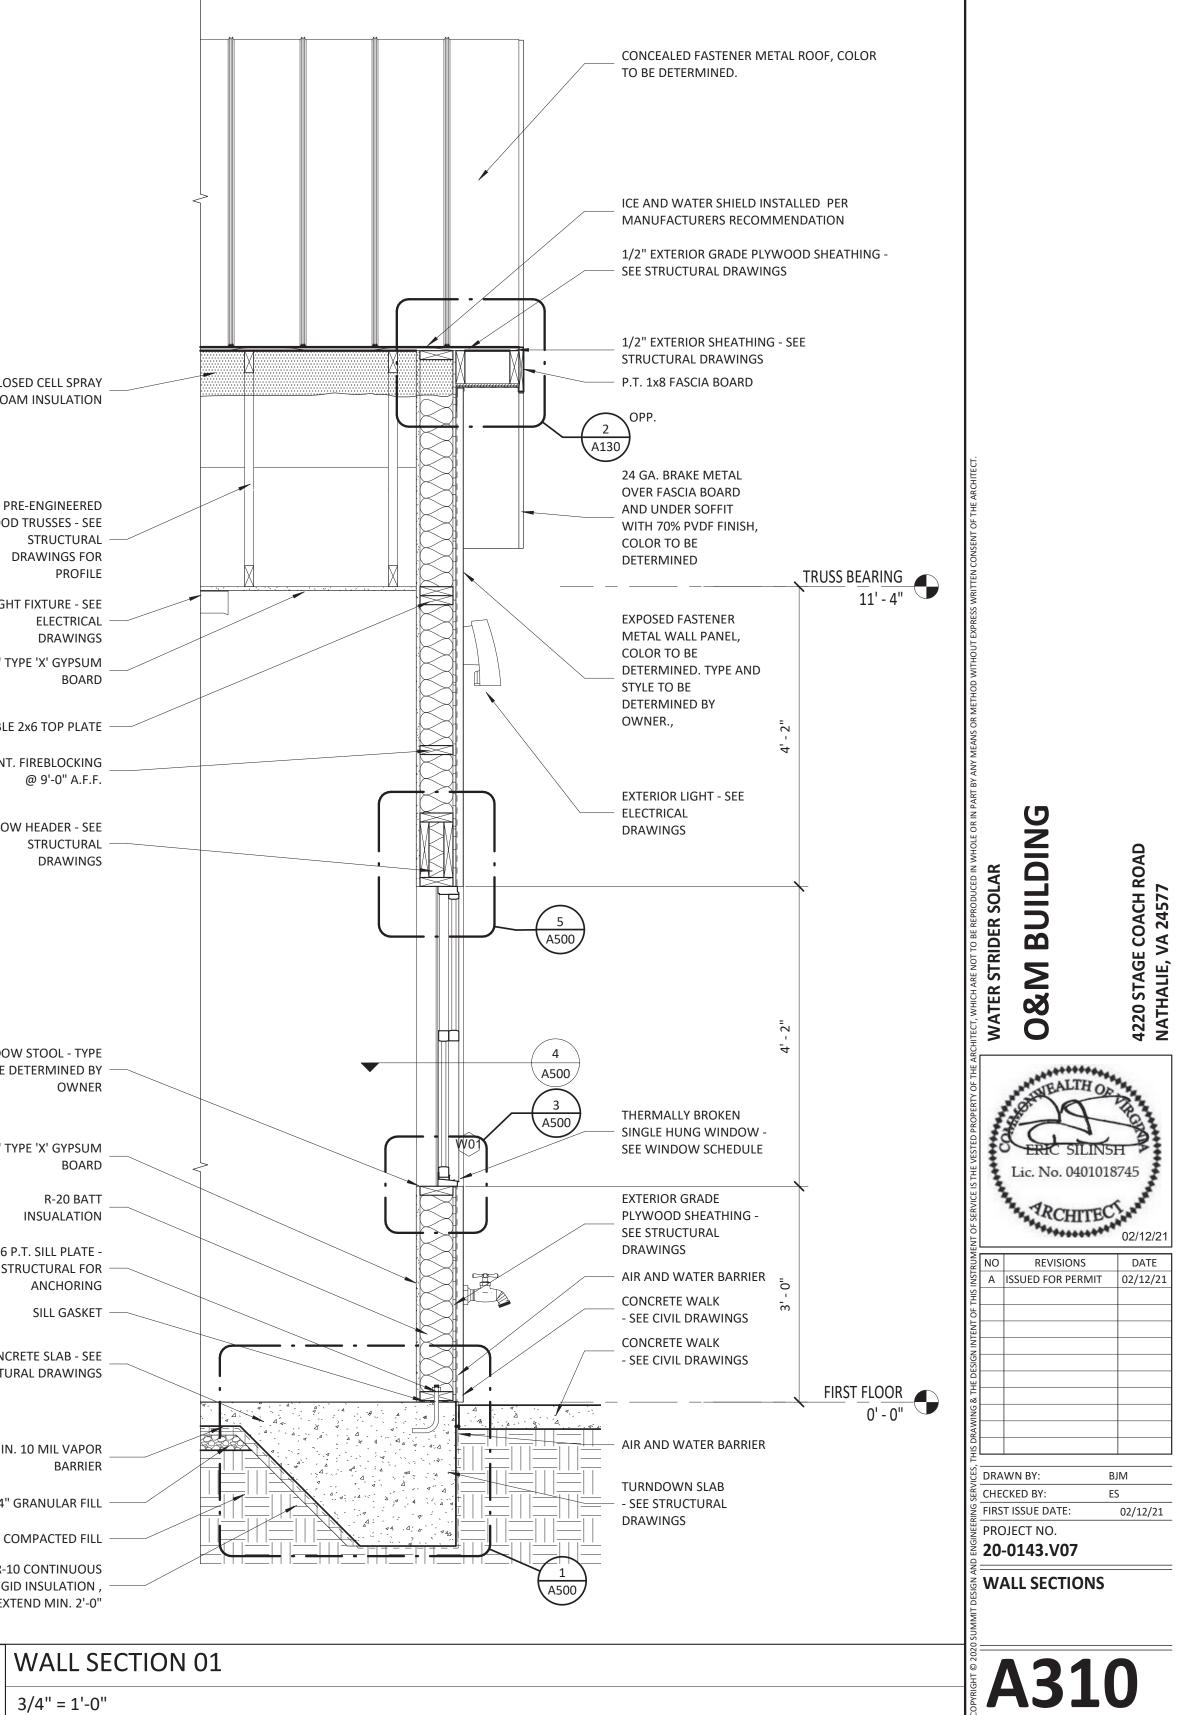

# 3

1/4" = 1'-0"

TRUSS BEARING 11' - 4"

FIRST FLOOR

3/4" = 1'-0"

2

## WALL SECTION 02

1 3/4" = 1'-0"

FOAM INSULATION

R-38 CLOSED CELL SPRAY

PROFILE

BOARD

OWNER

BOARD

BARRIER