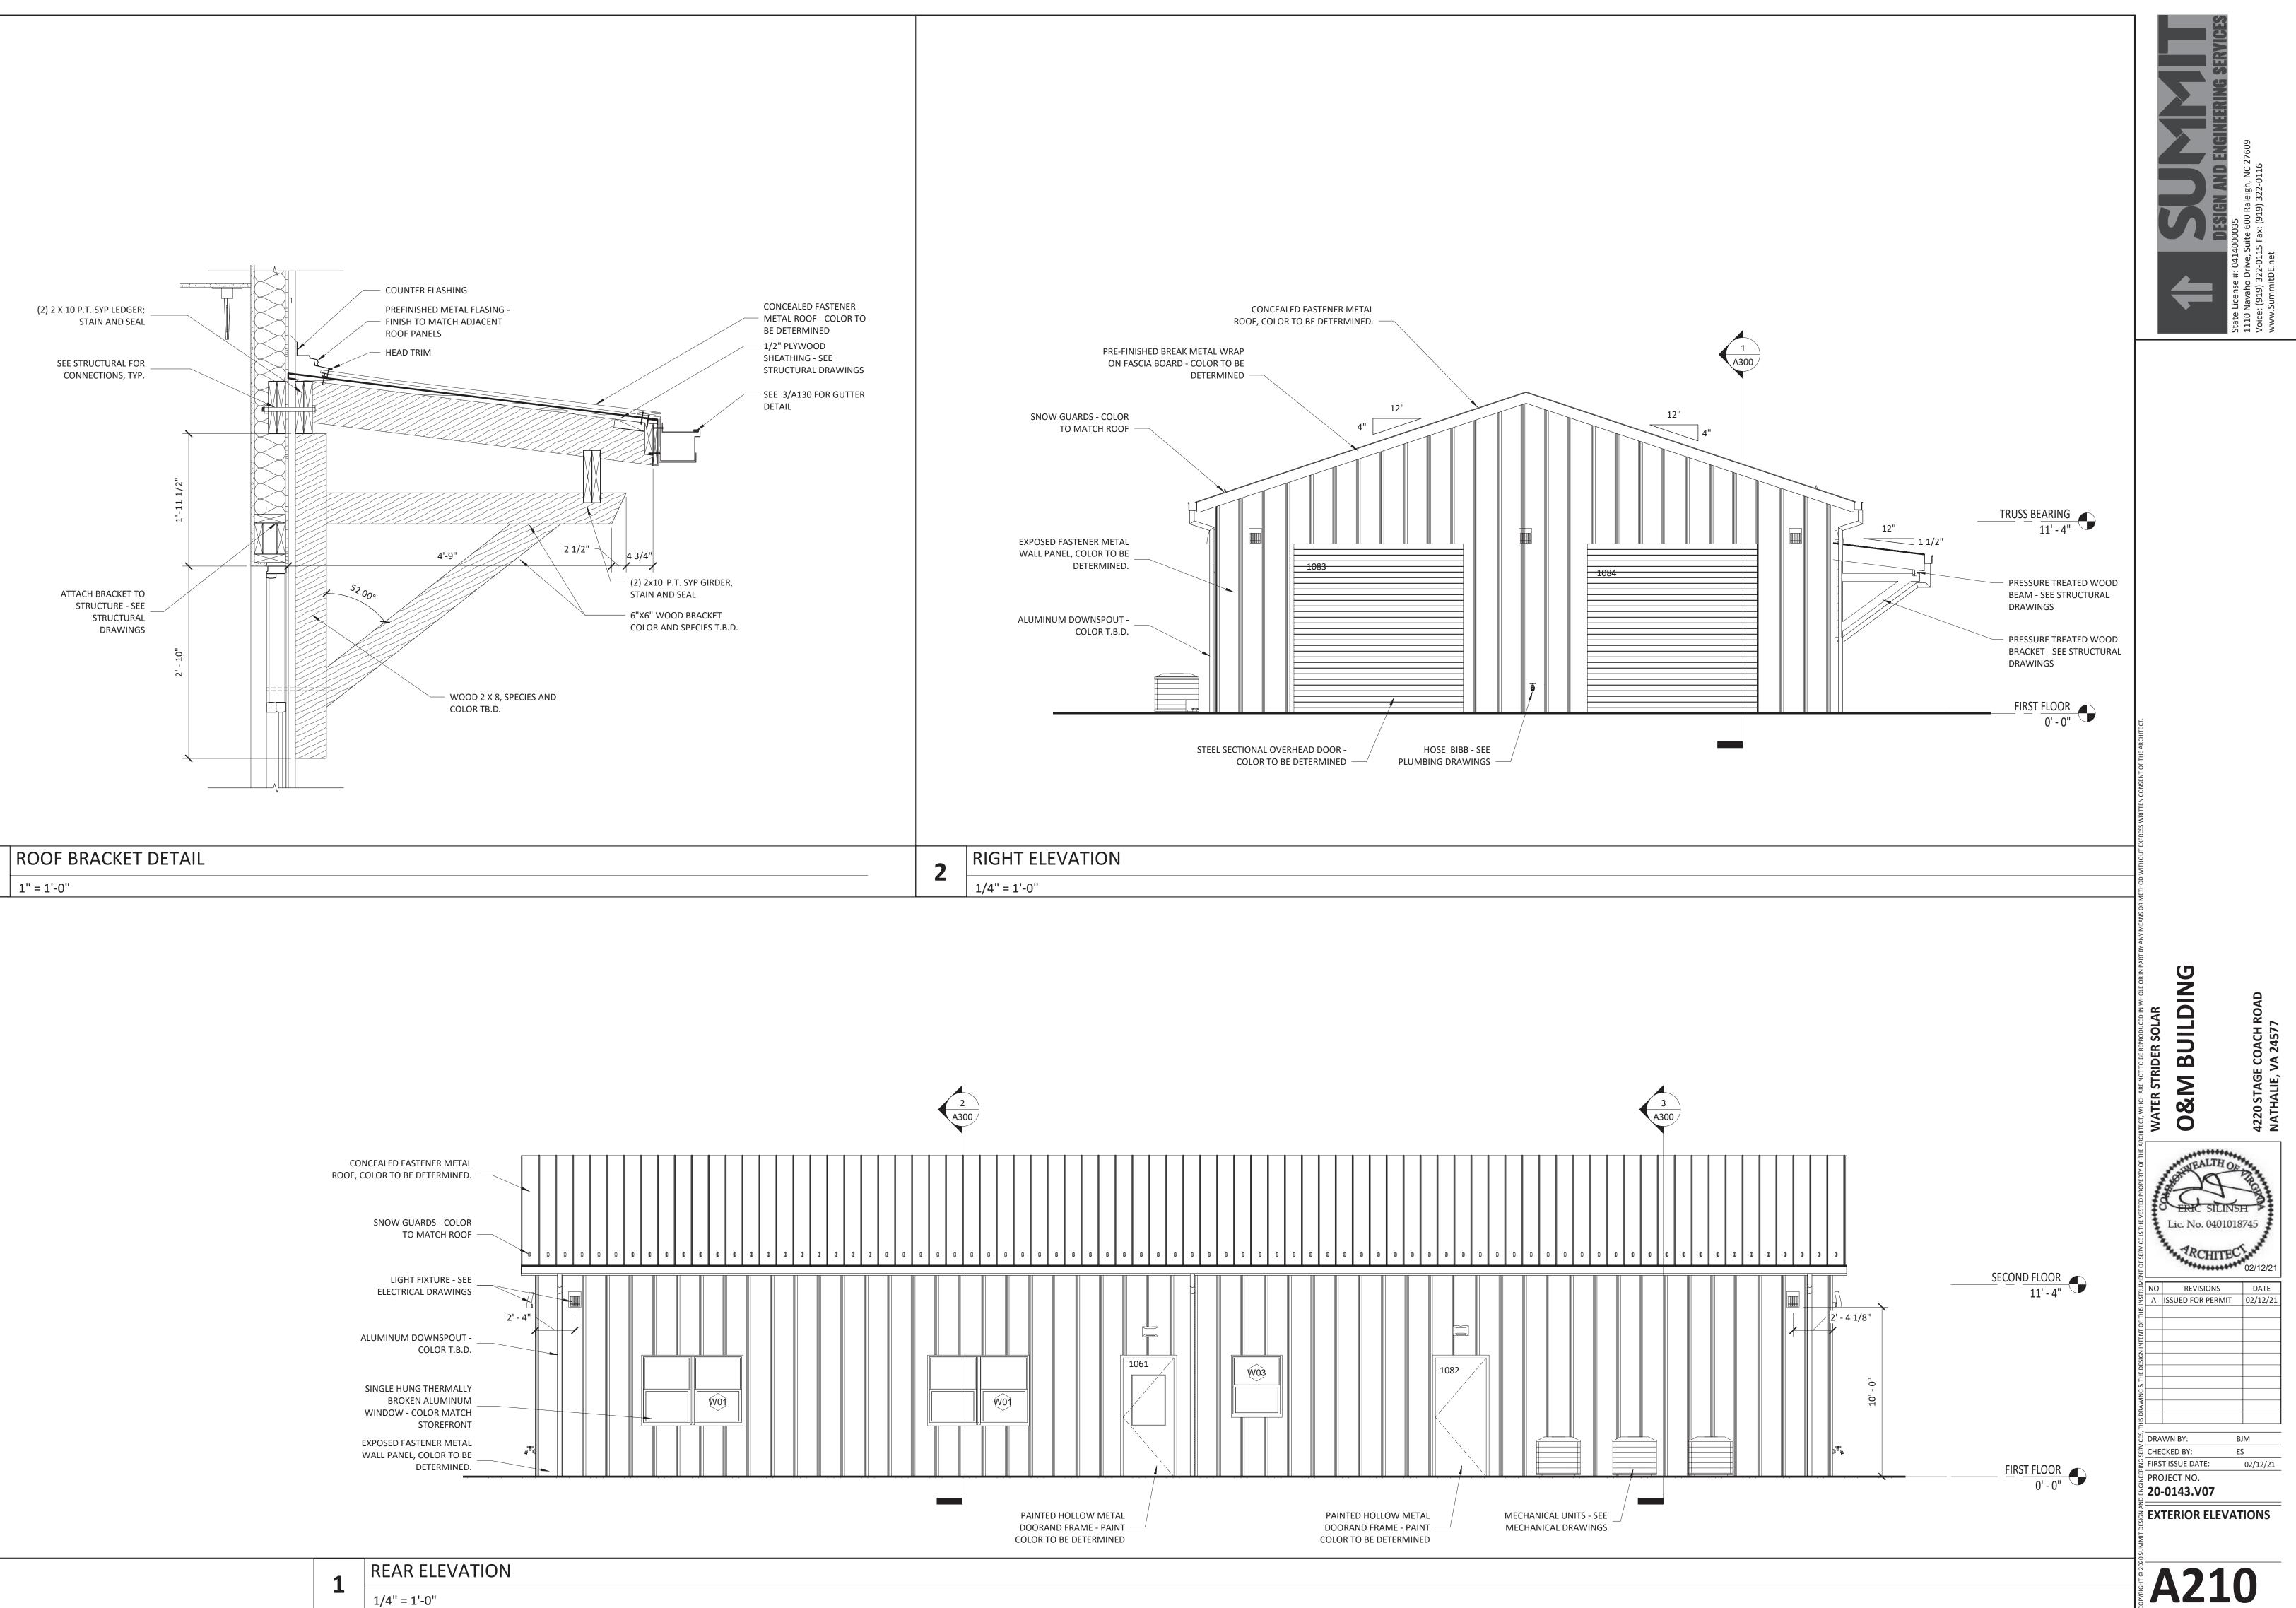

5" ALUMINUM OGEE - GUTTER , COLOR TO BE DETERMINED

**A130** 

20-0143.V07

**EXTERIOR ELEVATIONS** 

A200