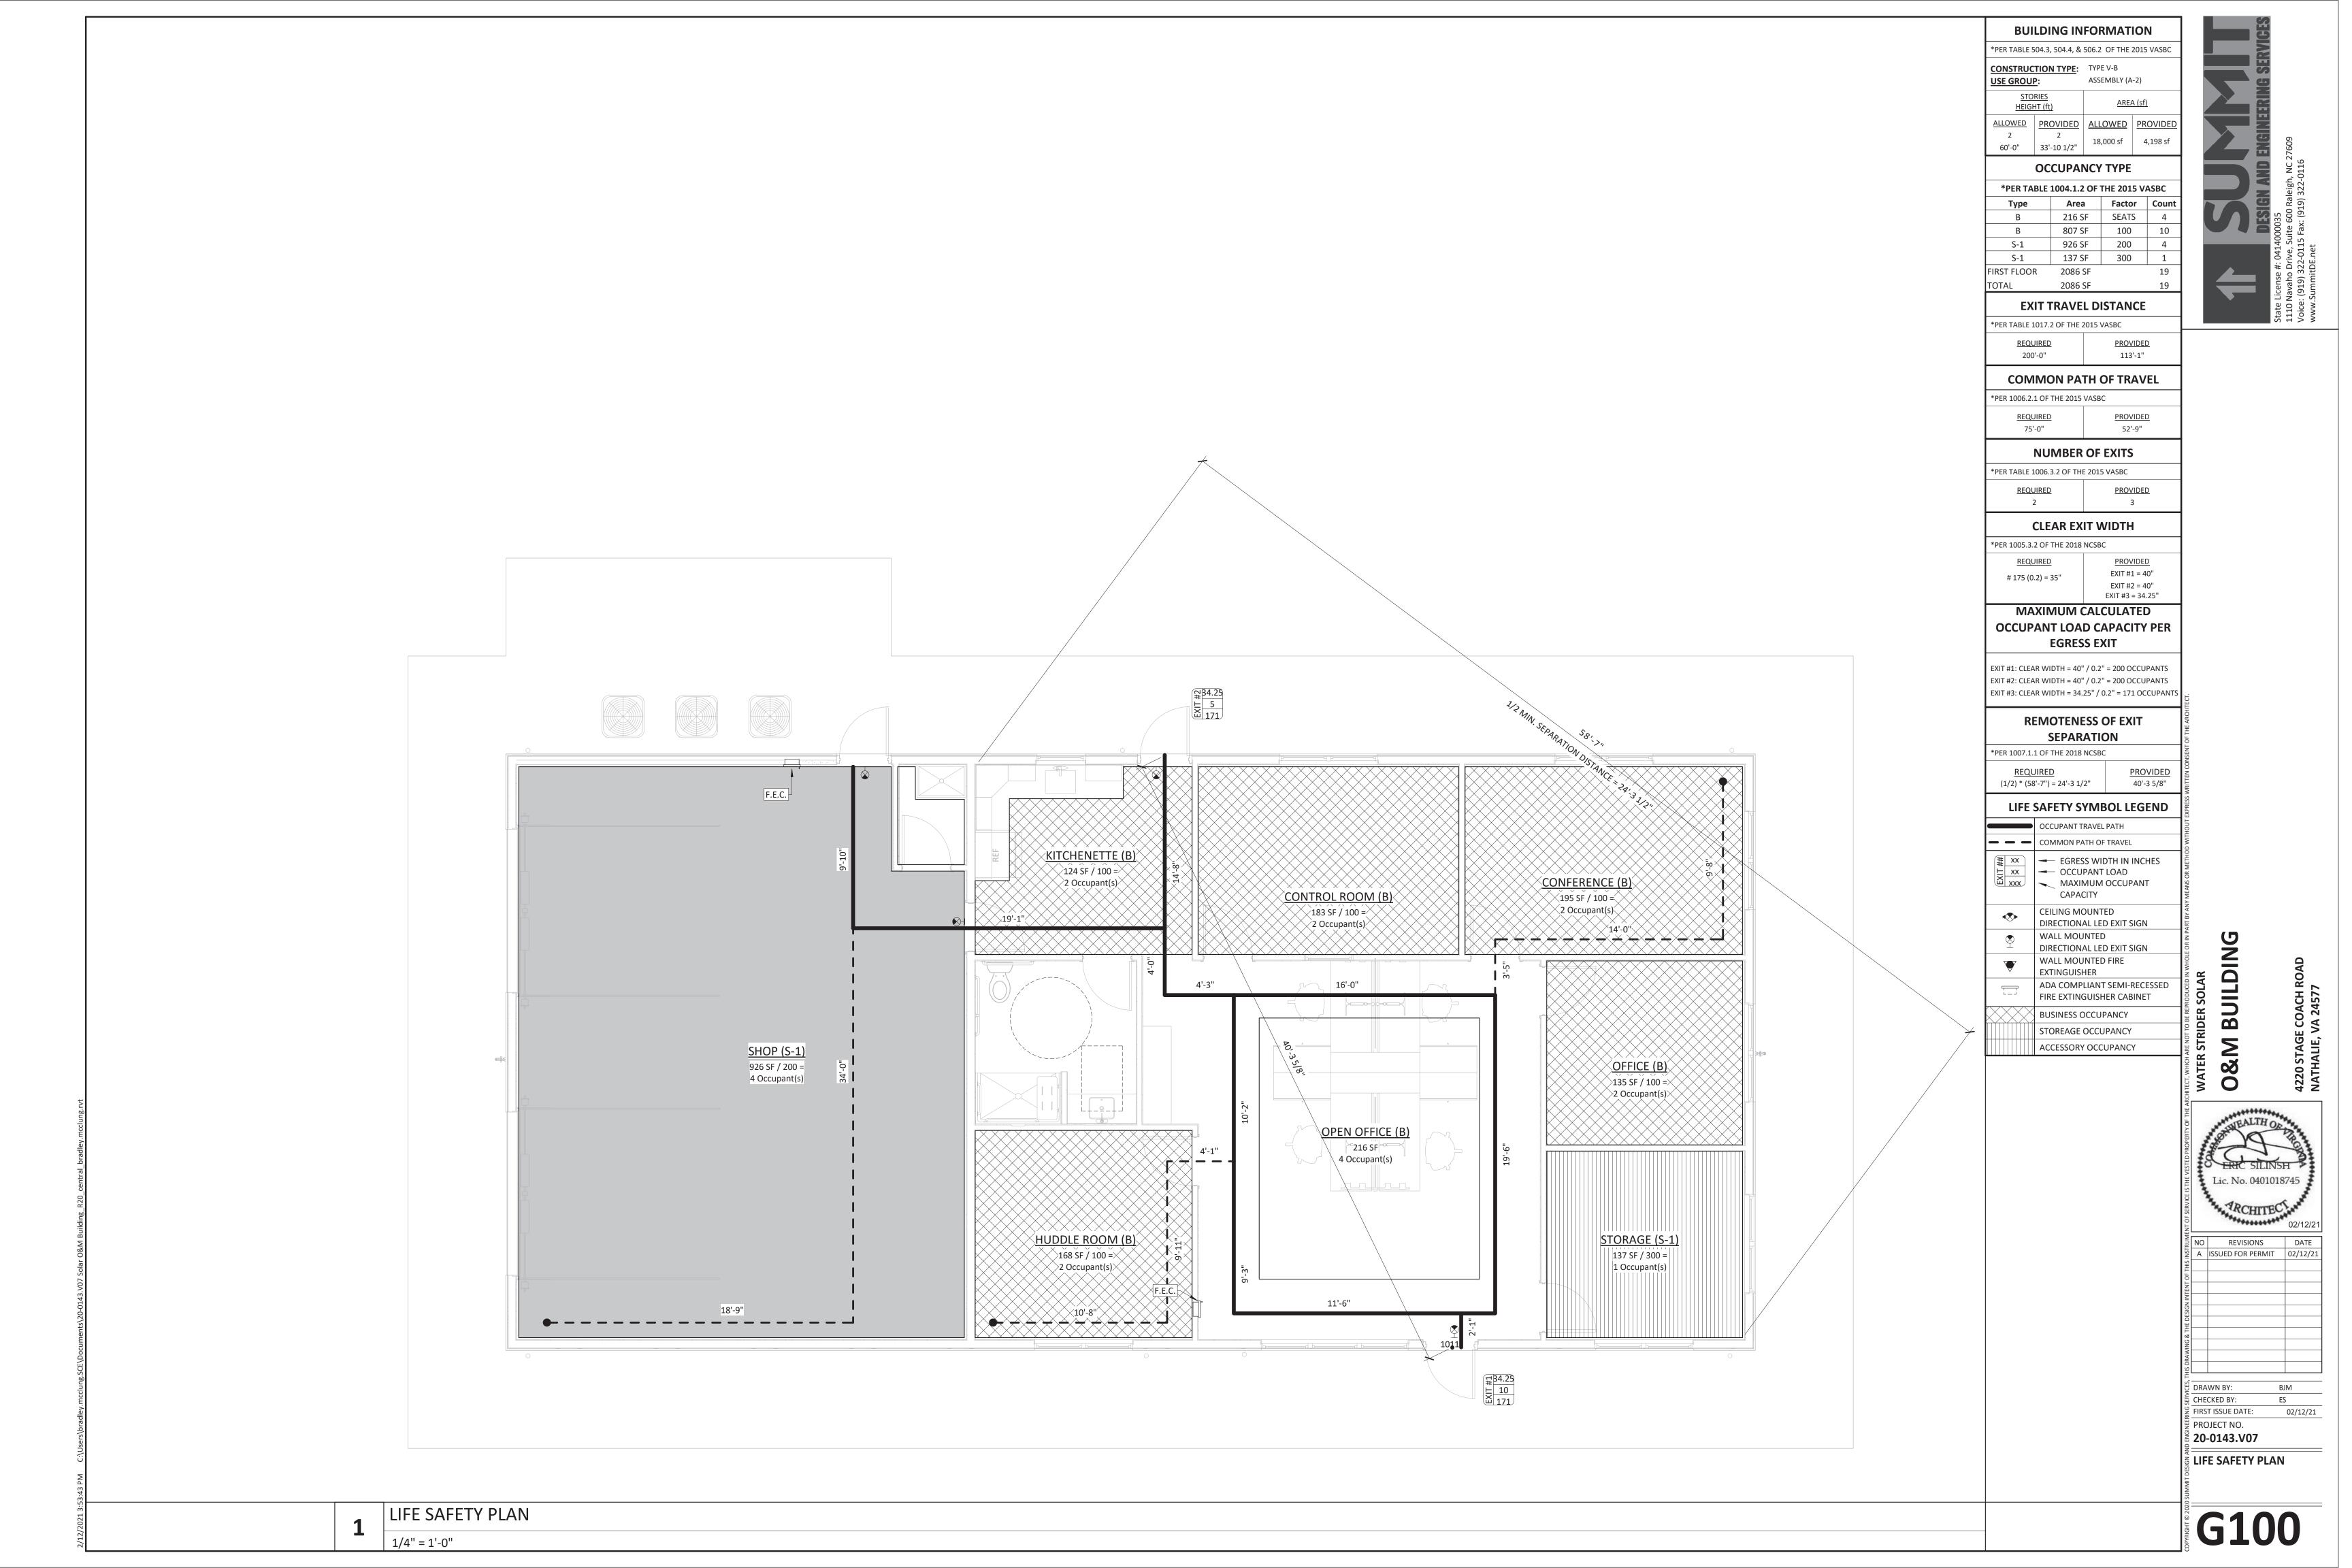

### **BUILDING SUMMARY**

OCCUPANCY GROUP: TYPE OF CONSTRUCTION: BUILDING HEIGHT: NUMBER OF STORIES: GROSS BUILDING AREA:

SEPARATED MIXED USE BUSINESS (B) AND STORAGE (S-1); NO SEPARATION REQUIREMENT PER TABLE 508.4

V-B 19'-3", 40'-0" ALLOWED PER TABLE 504.3 1; 1 STORY ALLOWED PER TABLE 504.4 (S-1) 2,797 SF; 9,000 SF ALLOWED PER TABLE 506.2

## PLUMBING FIXTURES

LOAD UNDER 15 PERSONS.

| WATER CLOSETS:     |  |
|--------------------|--|
| LAVATORIES:        |  |
| DRINKING FOUTAINS: |  |
| SHOWERS:           |  |
| SERVICE SINKS:     |  |

1; 1 REQUIRED PER 2902.1 0; 0 REQUIRED PER 2902.6 1; 0 REQUIRED PER 2902.1 1; 1 REQUIRED PER 2902.1