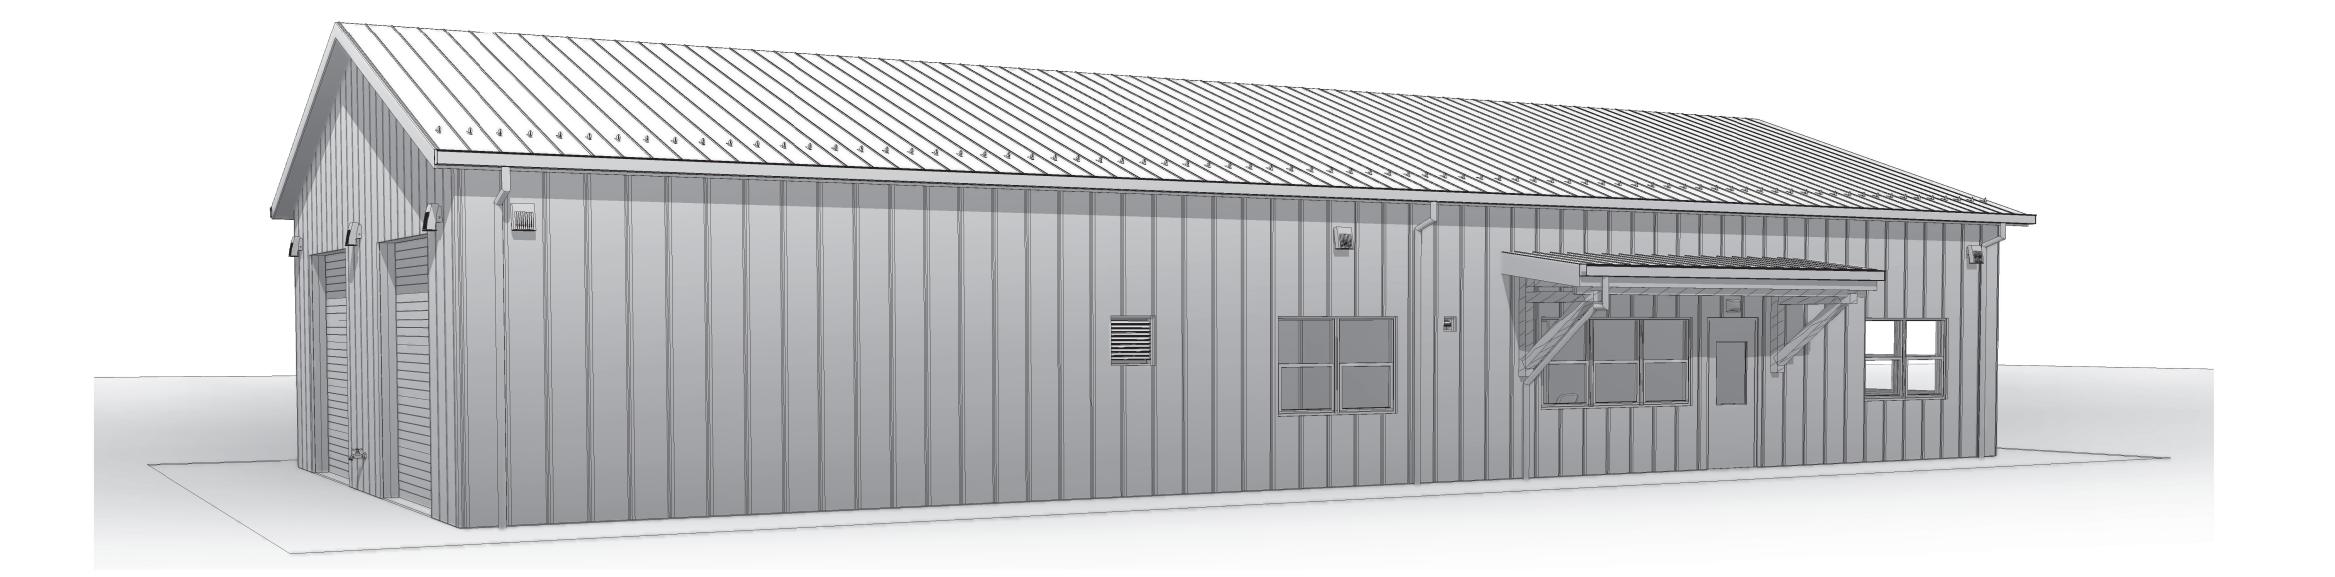

## **PROJECT SCOPE**

THE PROJECT CONSISTS OF THE CONSTRUCTION OF A 1-STORY OPERATIONS AND MAINTENANCE BUILDING AND ASSOCIATED SITE WORK WITHIN THE IMMEDIATE VICINITY INCLUDING THE PARKING AREA, DOMESTIC WATER TANKS, FIRE WATER TANKS, AND SEPTIC SYSTEM FOR THE WATER STRIDER SOLAR FARM.

### **BUILDING SUMMARY**

OCCUPANCY GROUP: TYPE OF CONSTRUCTION: BUILDING HEIGHT: NUMBER OF STORIES: GROSS BUILDING AREA:

SEPARATED MIXED USE BUSINESS (B) AND STORAGE (S-1); NO SEPARATION REQUIREMENT PER TABLE 508.4

V-B 19'-3", 40'-0" ALLOWED PER TABLE 504.3 1; 1 STORY ALLOWED PER TABLE 504.4 (S-1) 2,797 SF; 9,000 SF ALLOWED PER TABLE 506.2