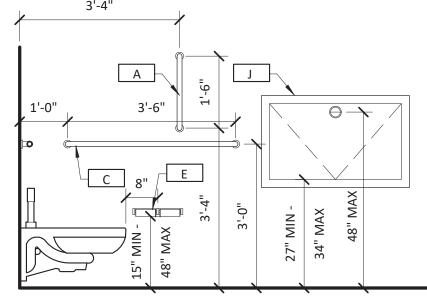

## PLUMBING FIXTURES

LOAD UNDER 15 PERSONS.

| WATER CLOSETS:     |  |
|--------------------|--|
| LAVATORIES:        |  |
| DRINKING FOUTAINS: |  |
| SHOWERS:           |  |
| SERVICE SINKS:     |  |

1; 1 REQUIRED PER 2902.1 0; 0 REQUIRED PER 2902.6 1; 0 REQUIRED PER 2902.1 1; 1 REQUIRED PER 2902.1

19. INSTALL AND SEAL ALL BATHROOM ACCESSORIES (I.E. GRAB BARS, TOWEL BARS, ETC.) ON OR WITHIN WALLS TO PROTECT ELEMENTS FROM MOISTURE. WALLS AT SHOWERS AND BATHTUBS SHALL BE WATERTIGHT TO A MINIMUM OF 7'-0" HIGH ABOVE DRAIN INLET.