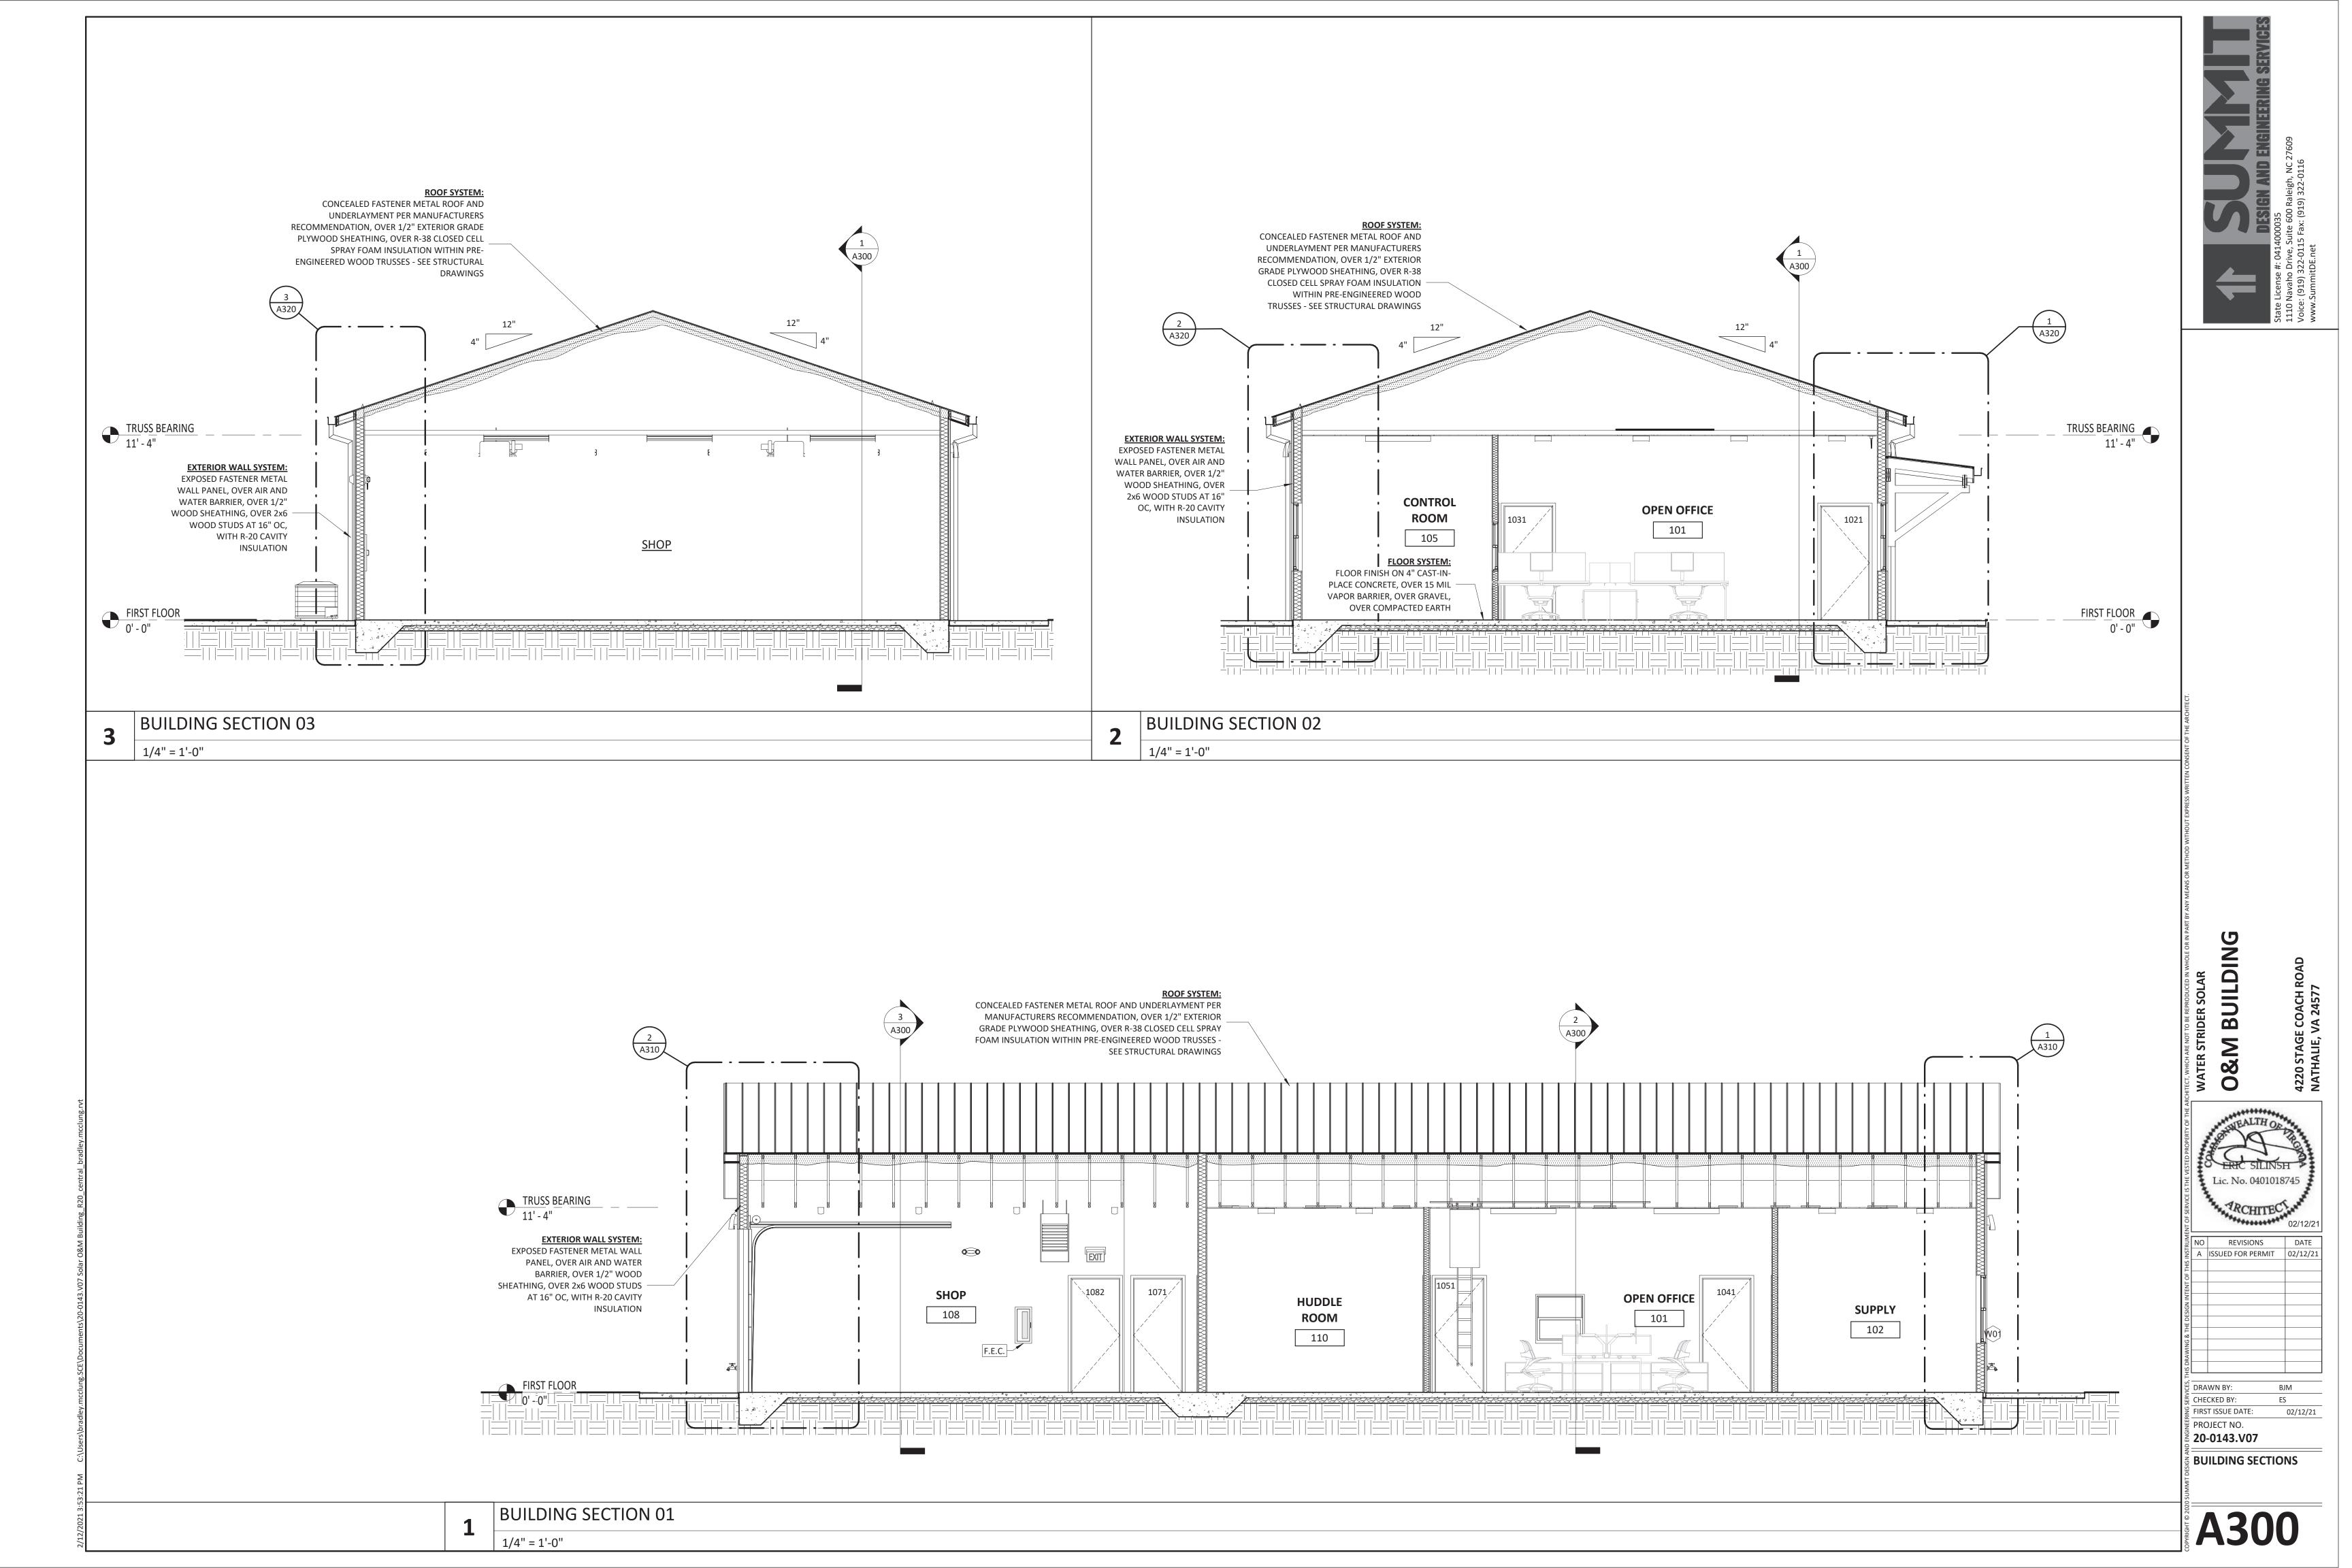

## ENERGY SUMMARY

CLIMATE ZONE: METHOD OF COMPLIANCE: THERMAL ENVELOPE: ROOF/CEILING ASSEMBLY:

U-VALUE OF ASSEMBLY: **R-VALUE OF INSULATION:** EXTERIOR WALLS:

U-VALUE OF ASSEMBLY: **R-VALUE OF INSULATION:** 

1; 1 REQUIRED PER 2902.2, EXCEPTION #2

PRESCRIPTIVE (ENERGY CODE)

METAL ROOFING AND UNDERLAYMENT , OVER 1/2" EXTERIOR GRADE PLYWOOD SHEATHING, OVER PRE-ENGINEERED WOOD TRUSSES WITH R-38 CLOSED CELL SPRAY FOAM INSULATION

METAL WALL PANEL, OVER WEATHER BARRIER, OVER 1/2" WOOD SHEATHING, OVER 2x6 WOOD STUDS AT 16" OC, WITH R-20 CAVITY INSULATION, OVER 5/8" GYPSUM