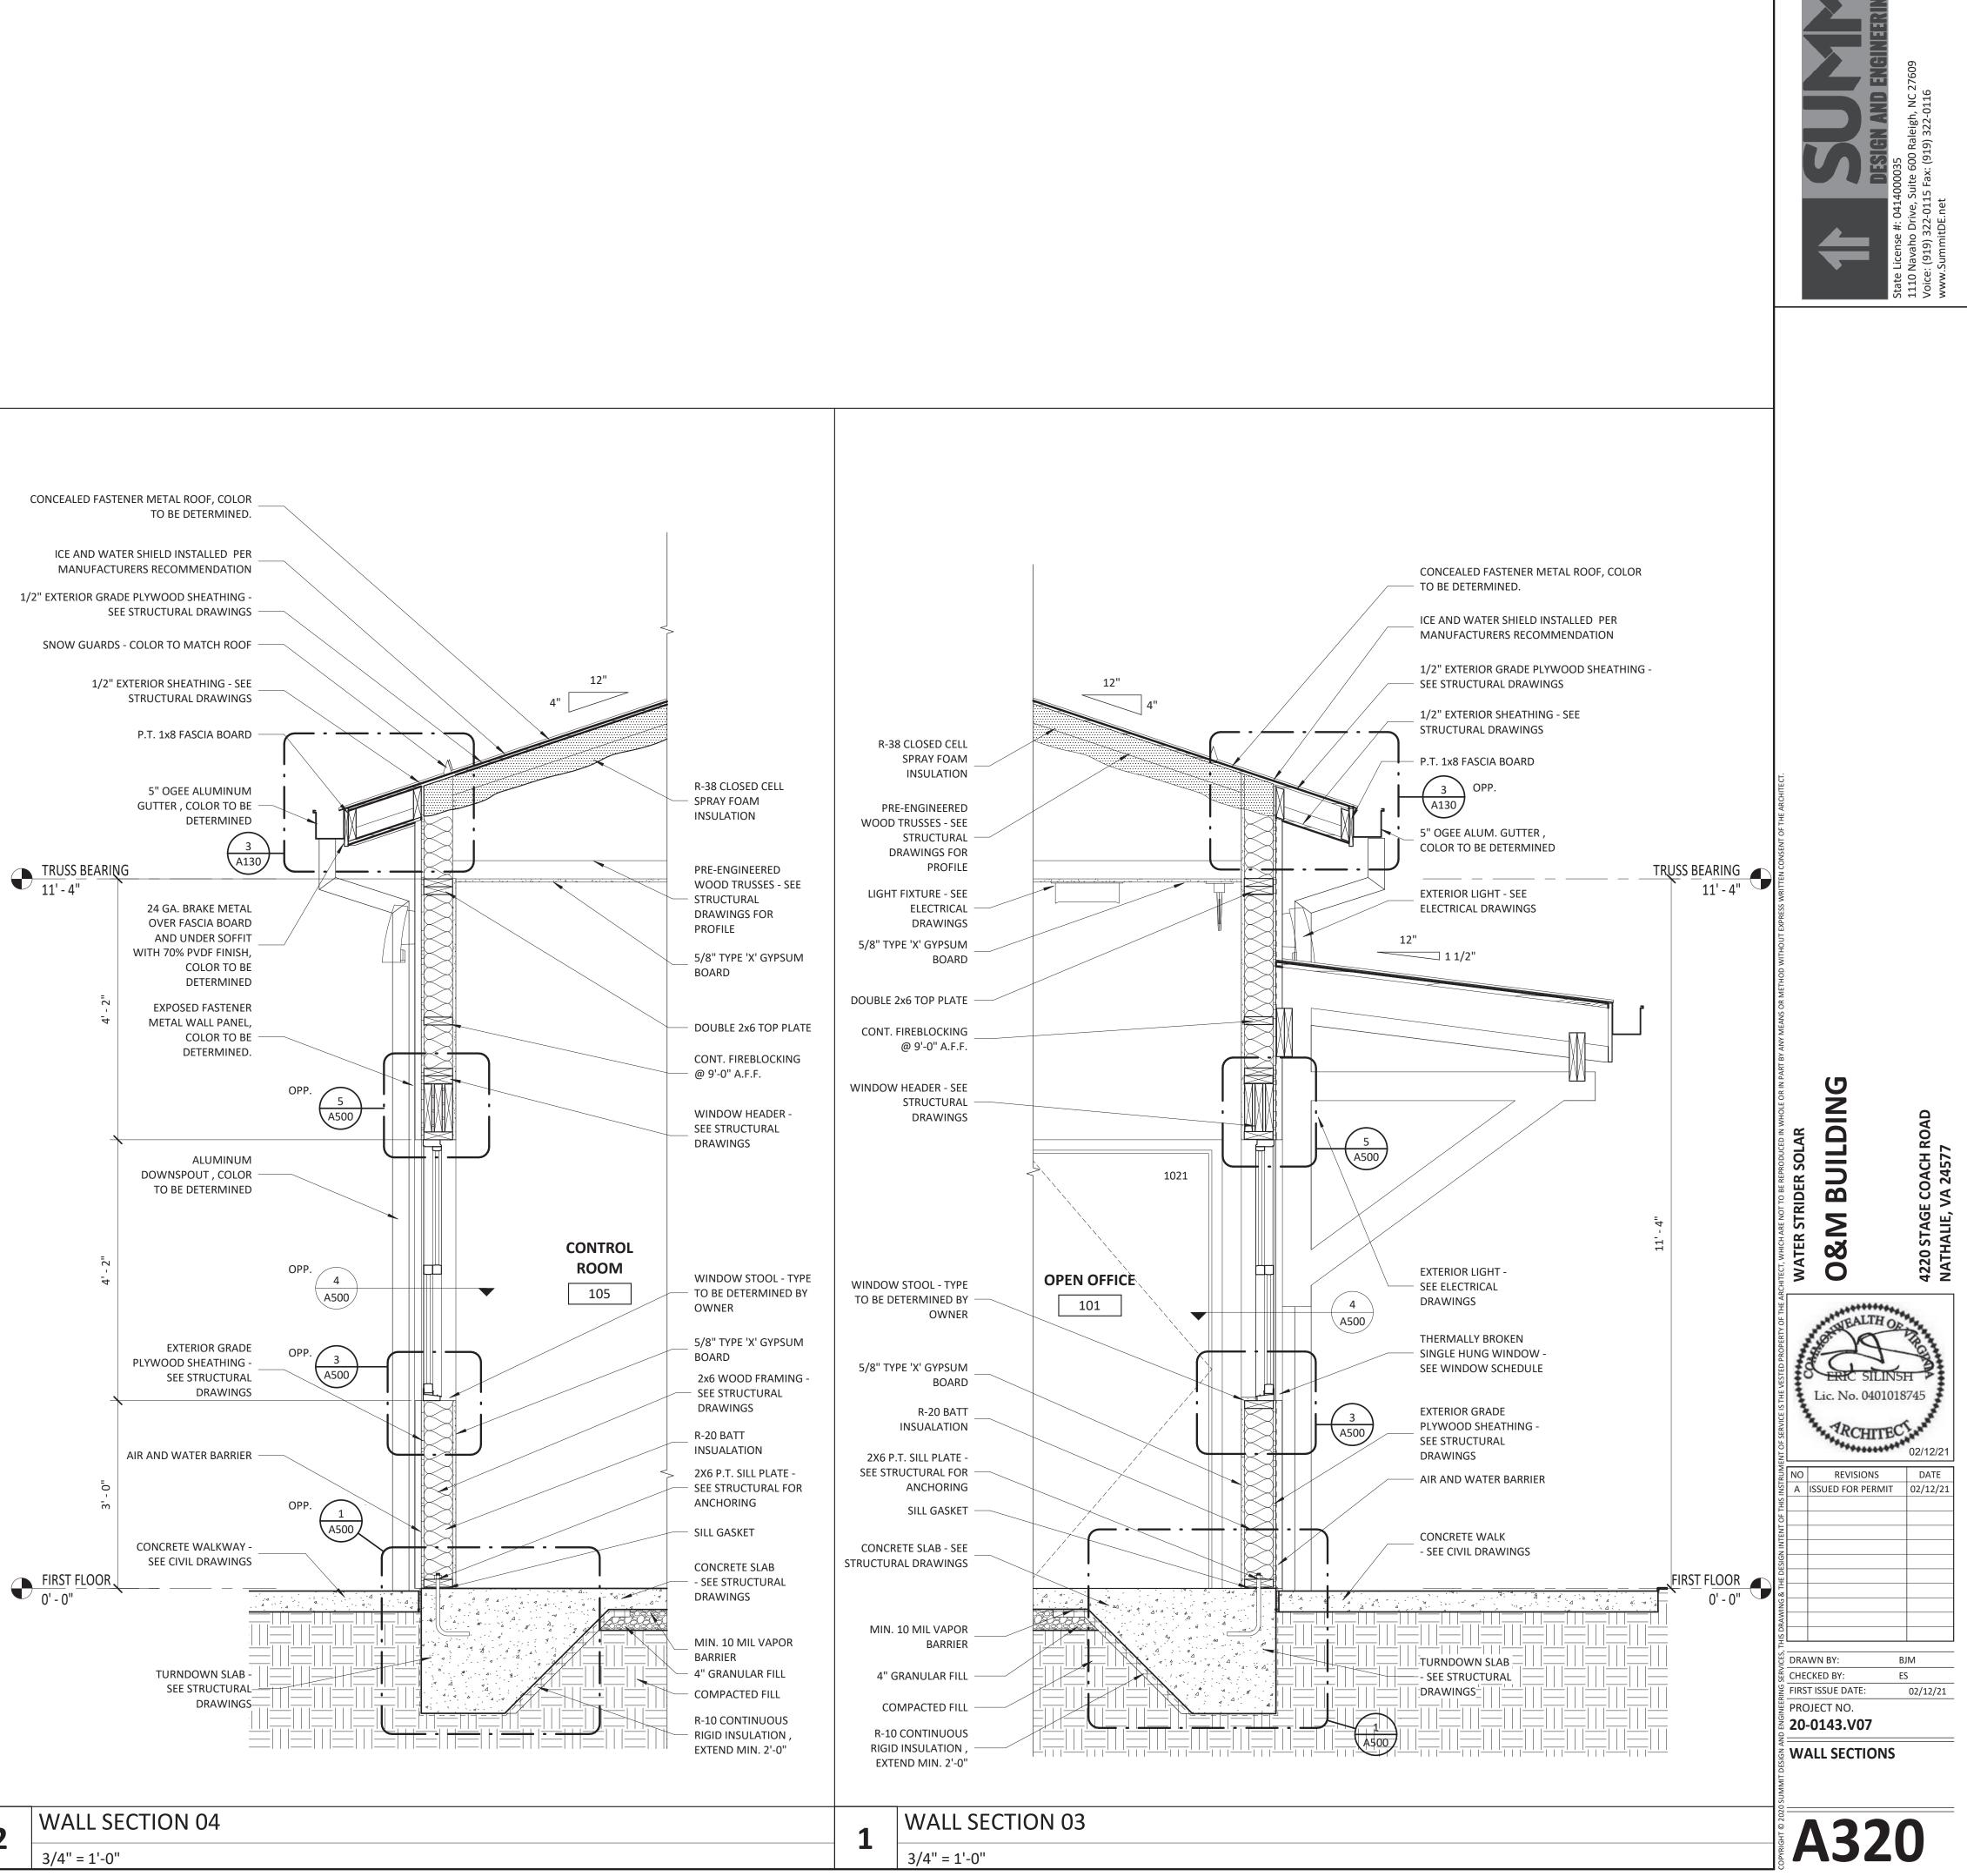

# 3

1/4" = 1'-0"

TRUSS BEARING 11' - 4"

FIRST FLOOR

3/4" = 1'-0"

2

## WALL SECTION 02

1 3/4" = 1'-0"

FOAM INSULATION

R-38 CLOSED CELL SPRAY

PROFILE

BOARD

OWNER

BOARD

BARRIER