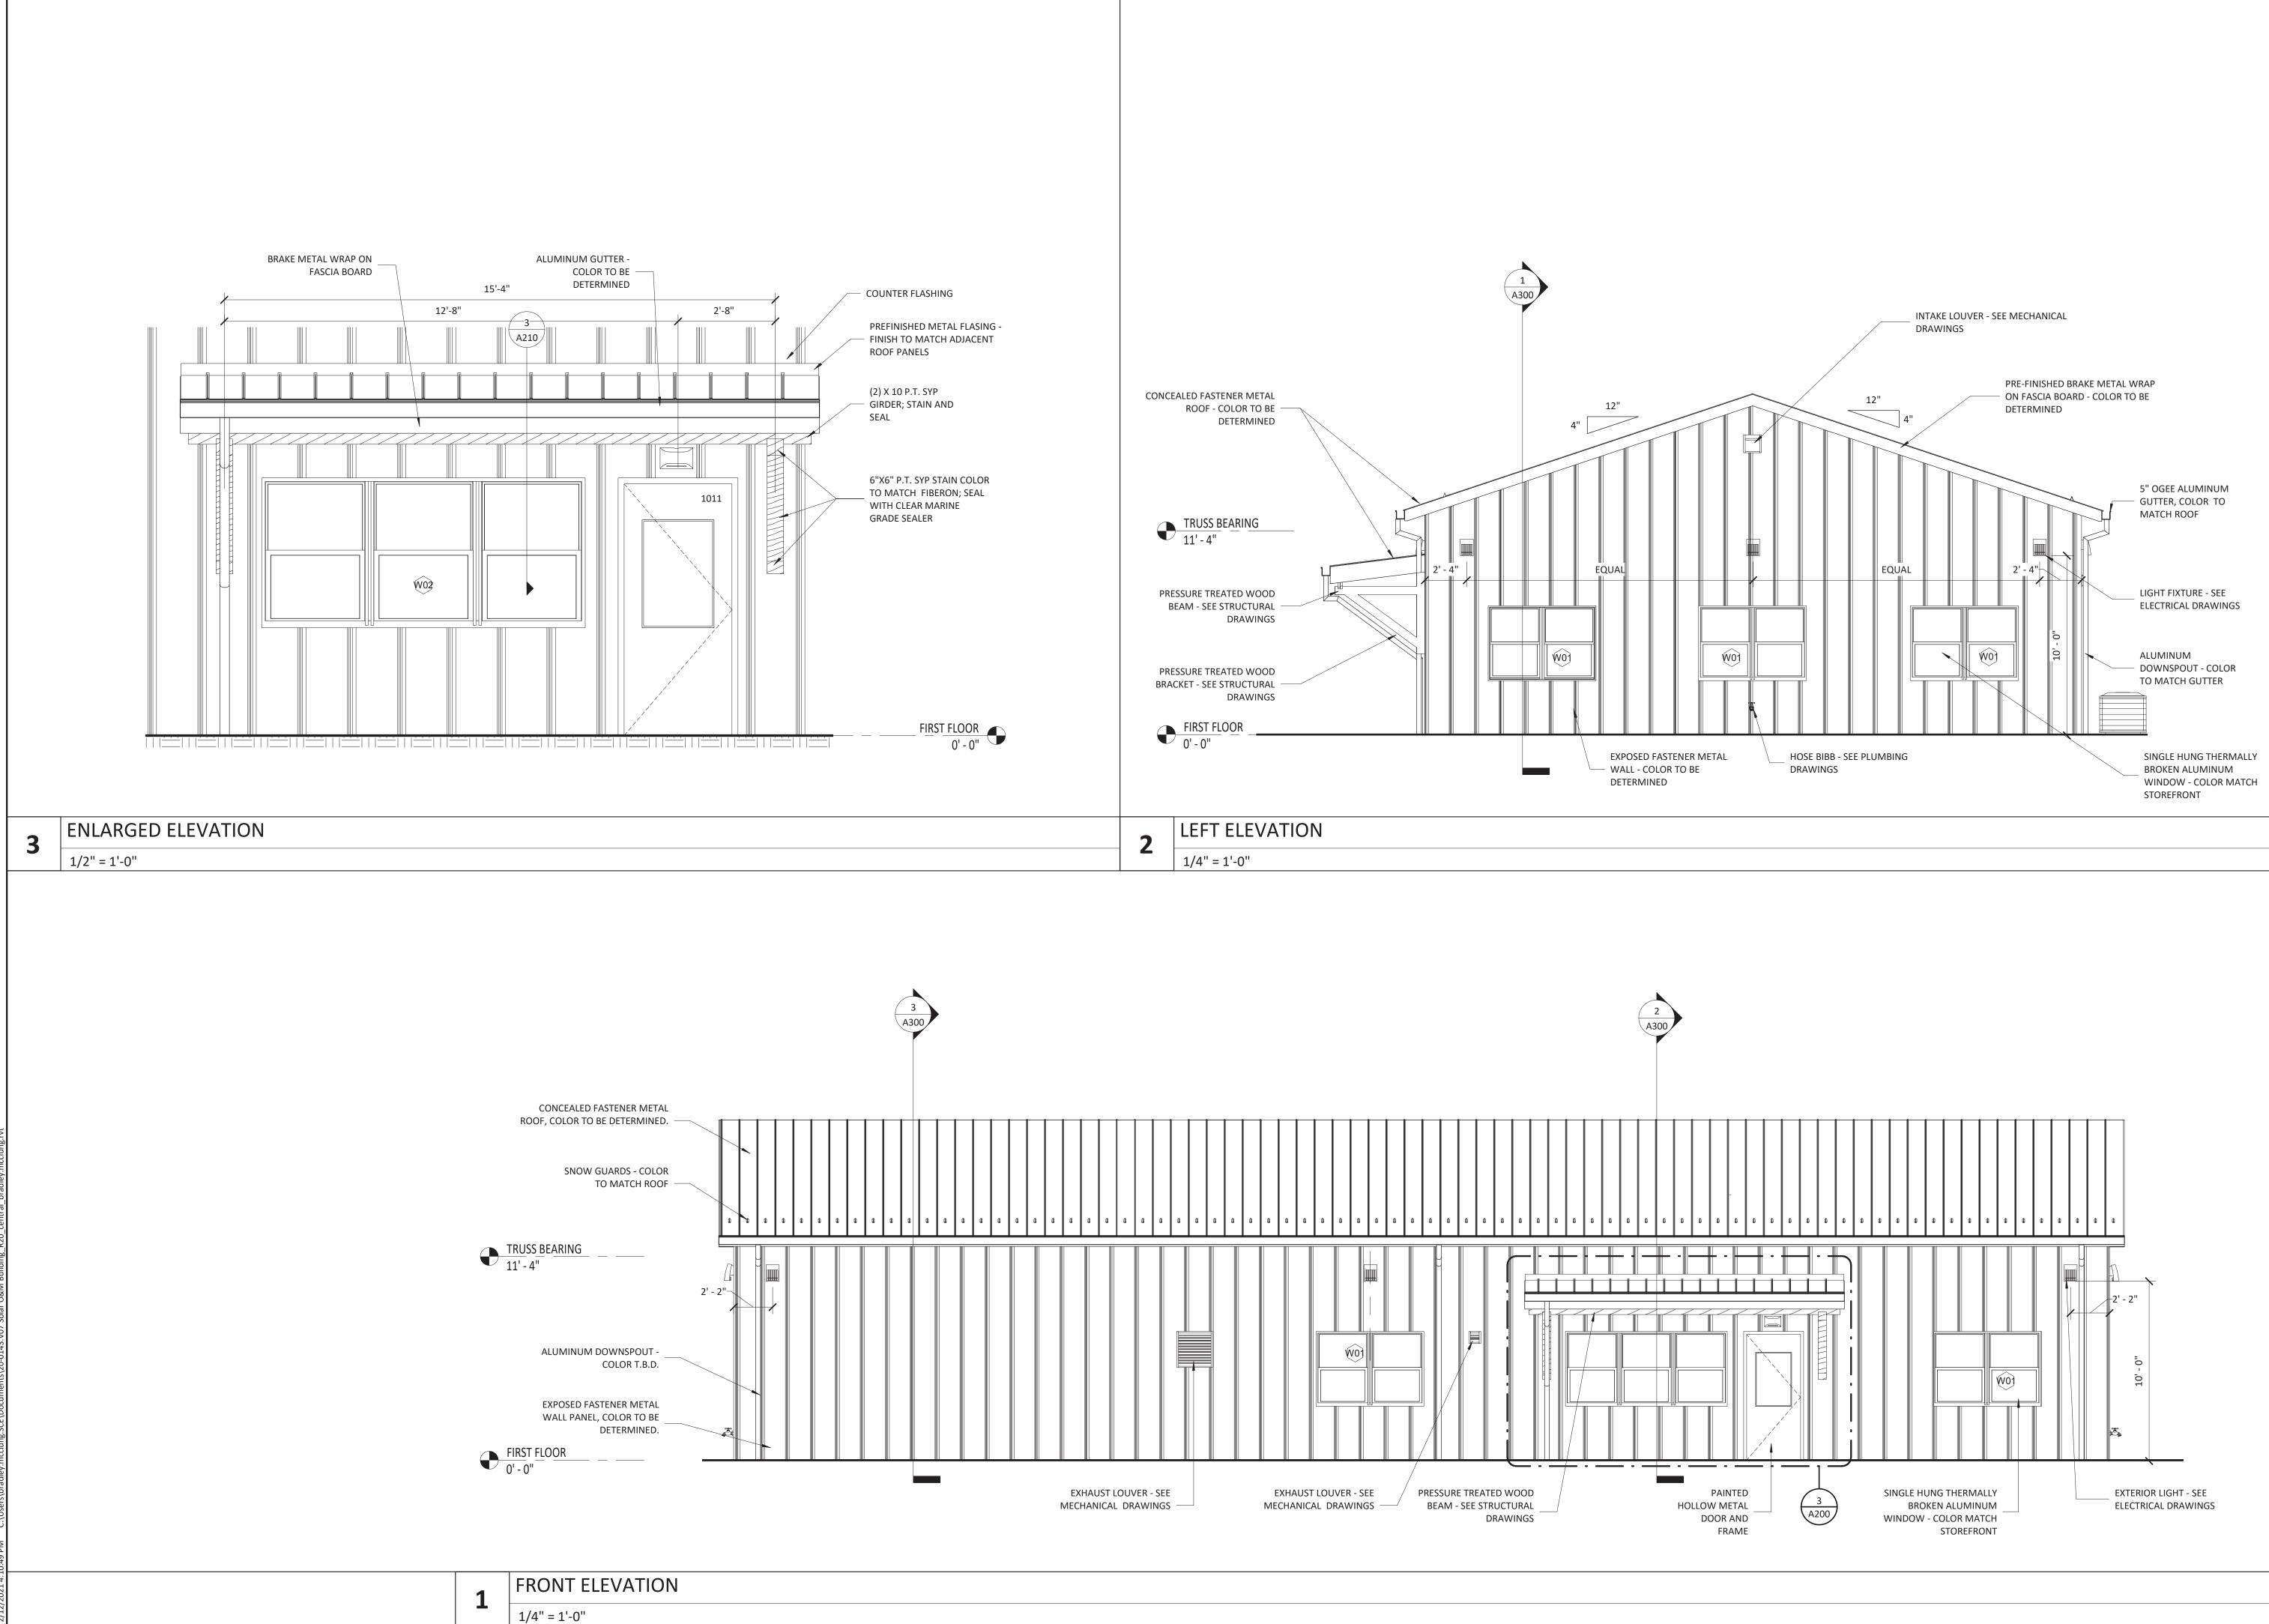

5" ALUMINUM OGEE - GUTTER , COLOR TO BE DETERMINED

**A130** 

20-0143.V07

**EXTERIOR ELEVATIONS** 

A200

# 3

1/4" = 1'-0"

TRUSS BEARING 11' - 4"

FIRST FLOOR

3/4" = 1'-0"

2