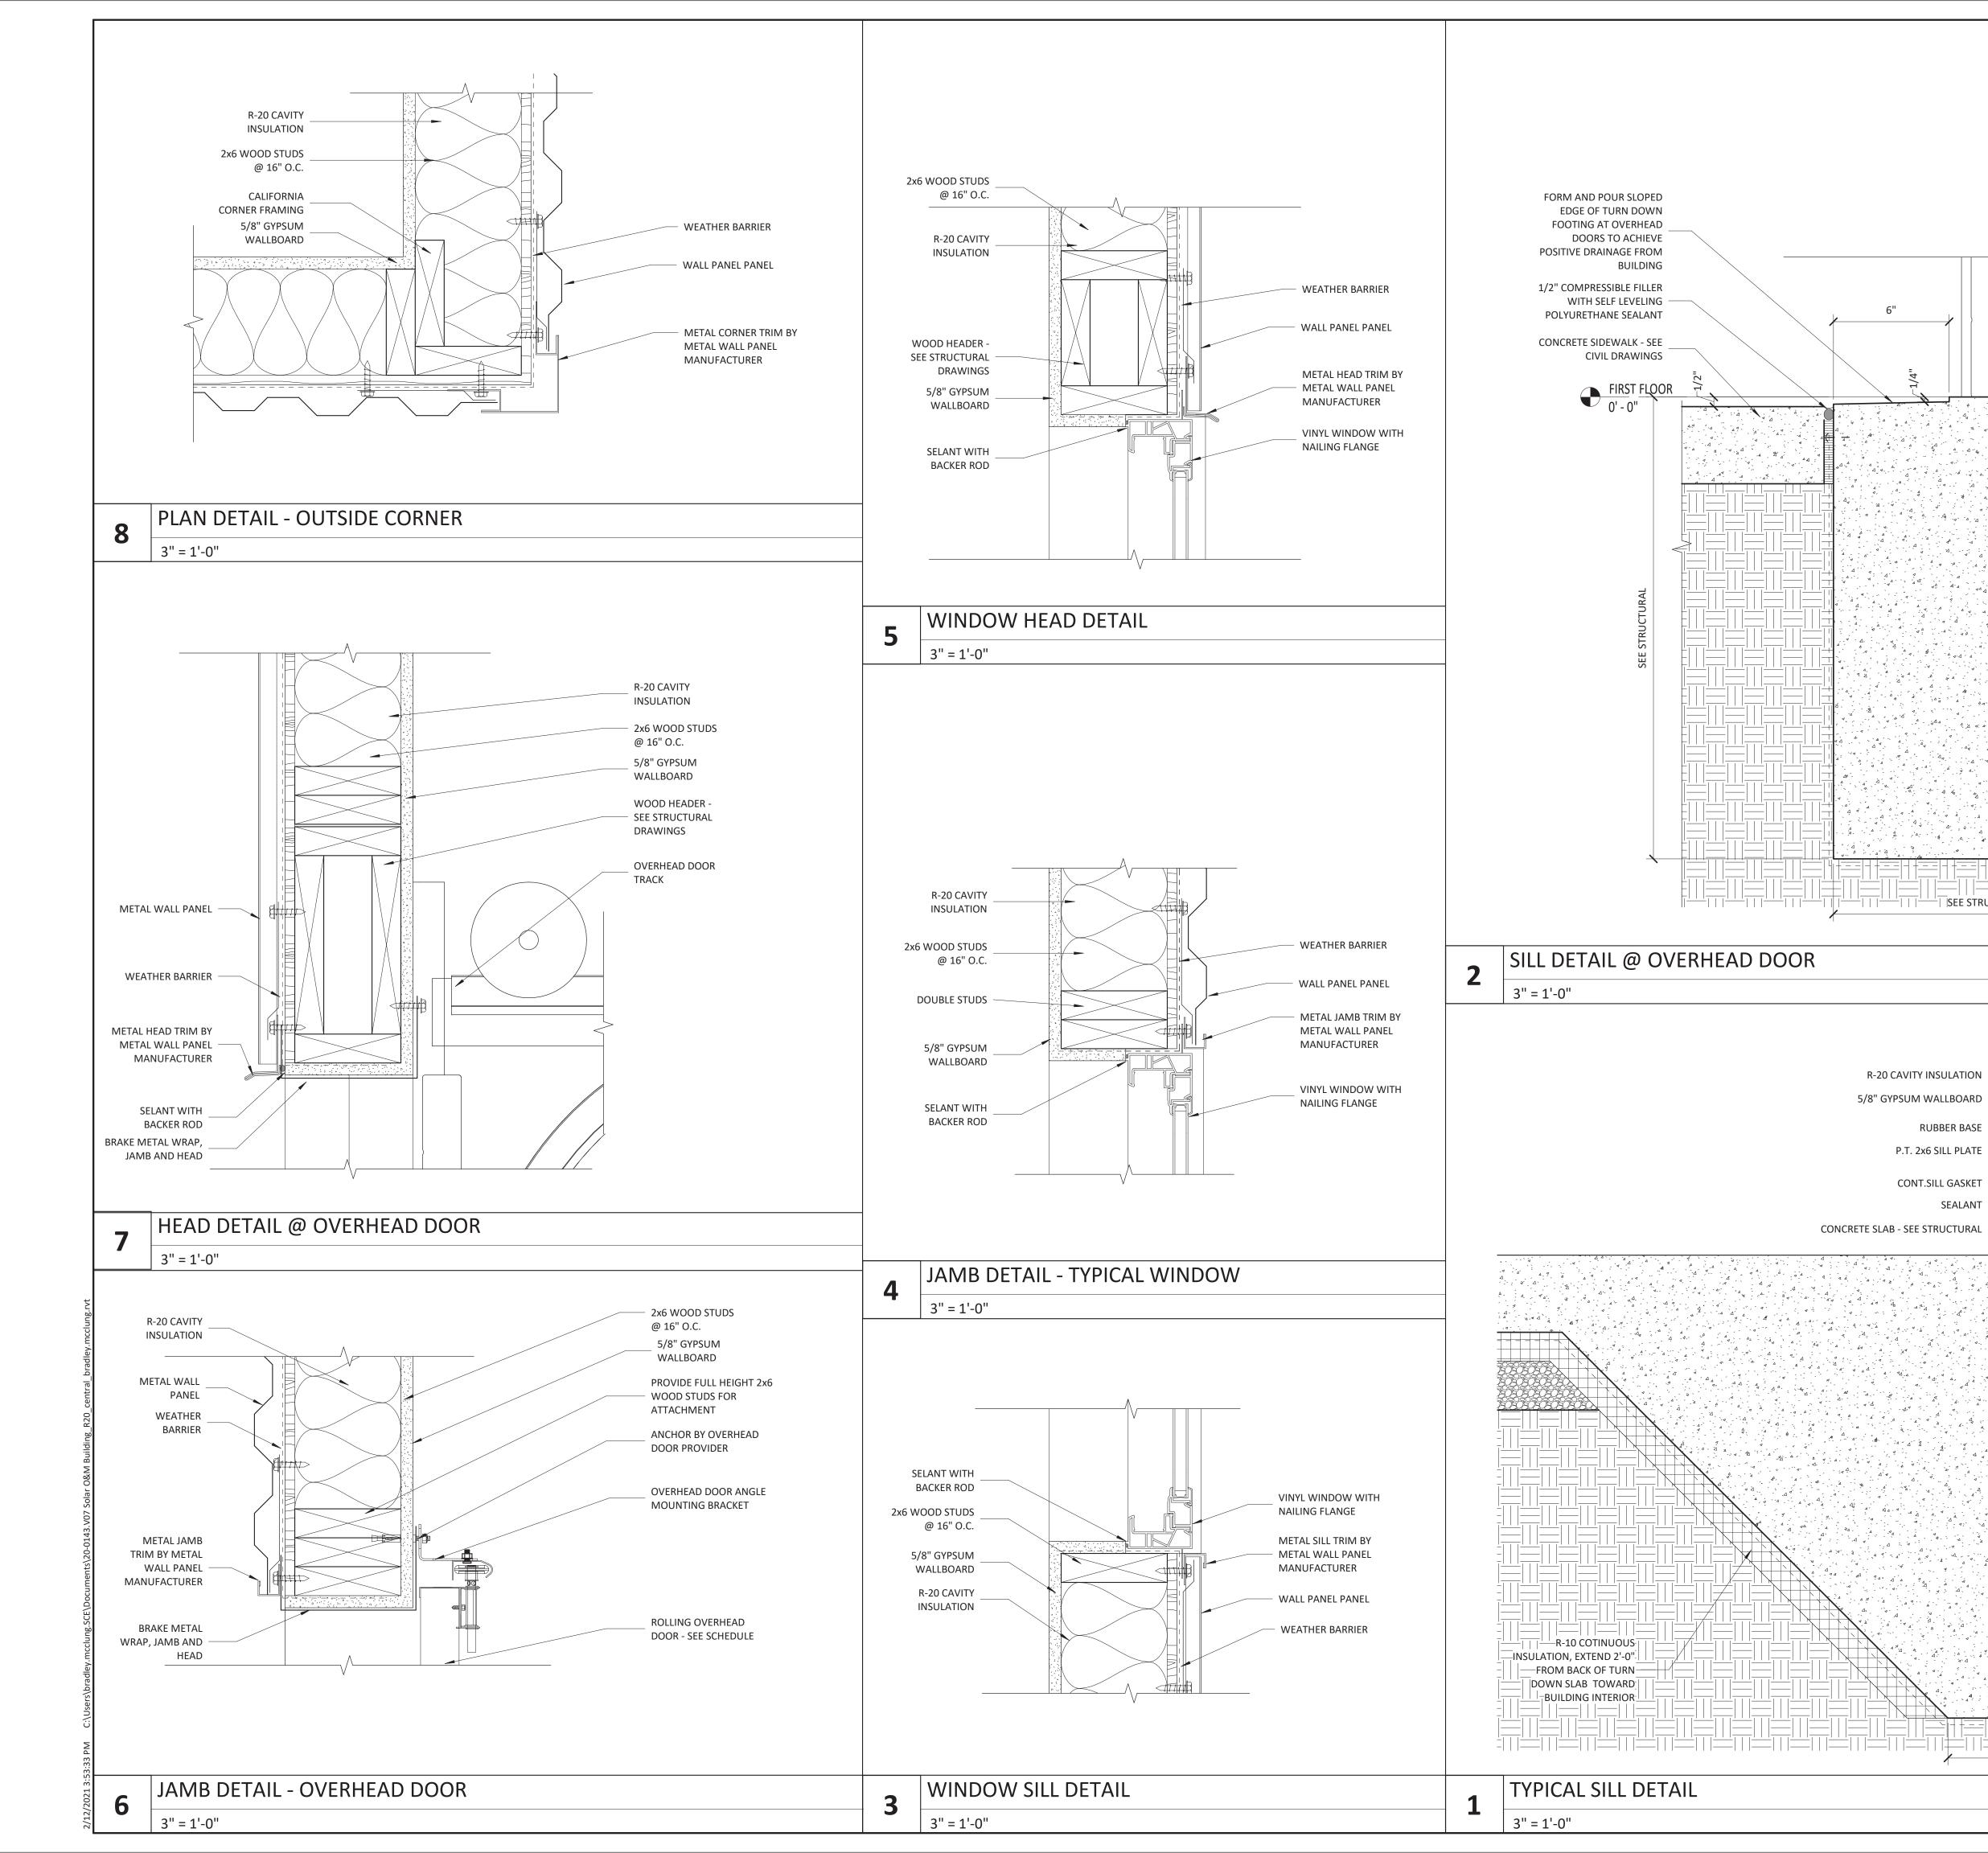

METAL WALL PANEL, OVER WEATHER BARRIER, OVER 1/2" WOOD SHEATHING, OVER 2x6 WOOD STUDS AT 16" OC, WITH R-20 CAVITY INSULATION, OVER 5/8" GYPSUM