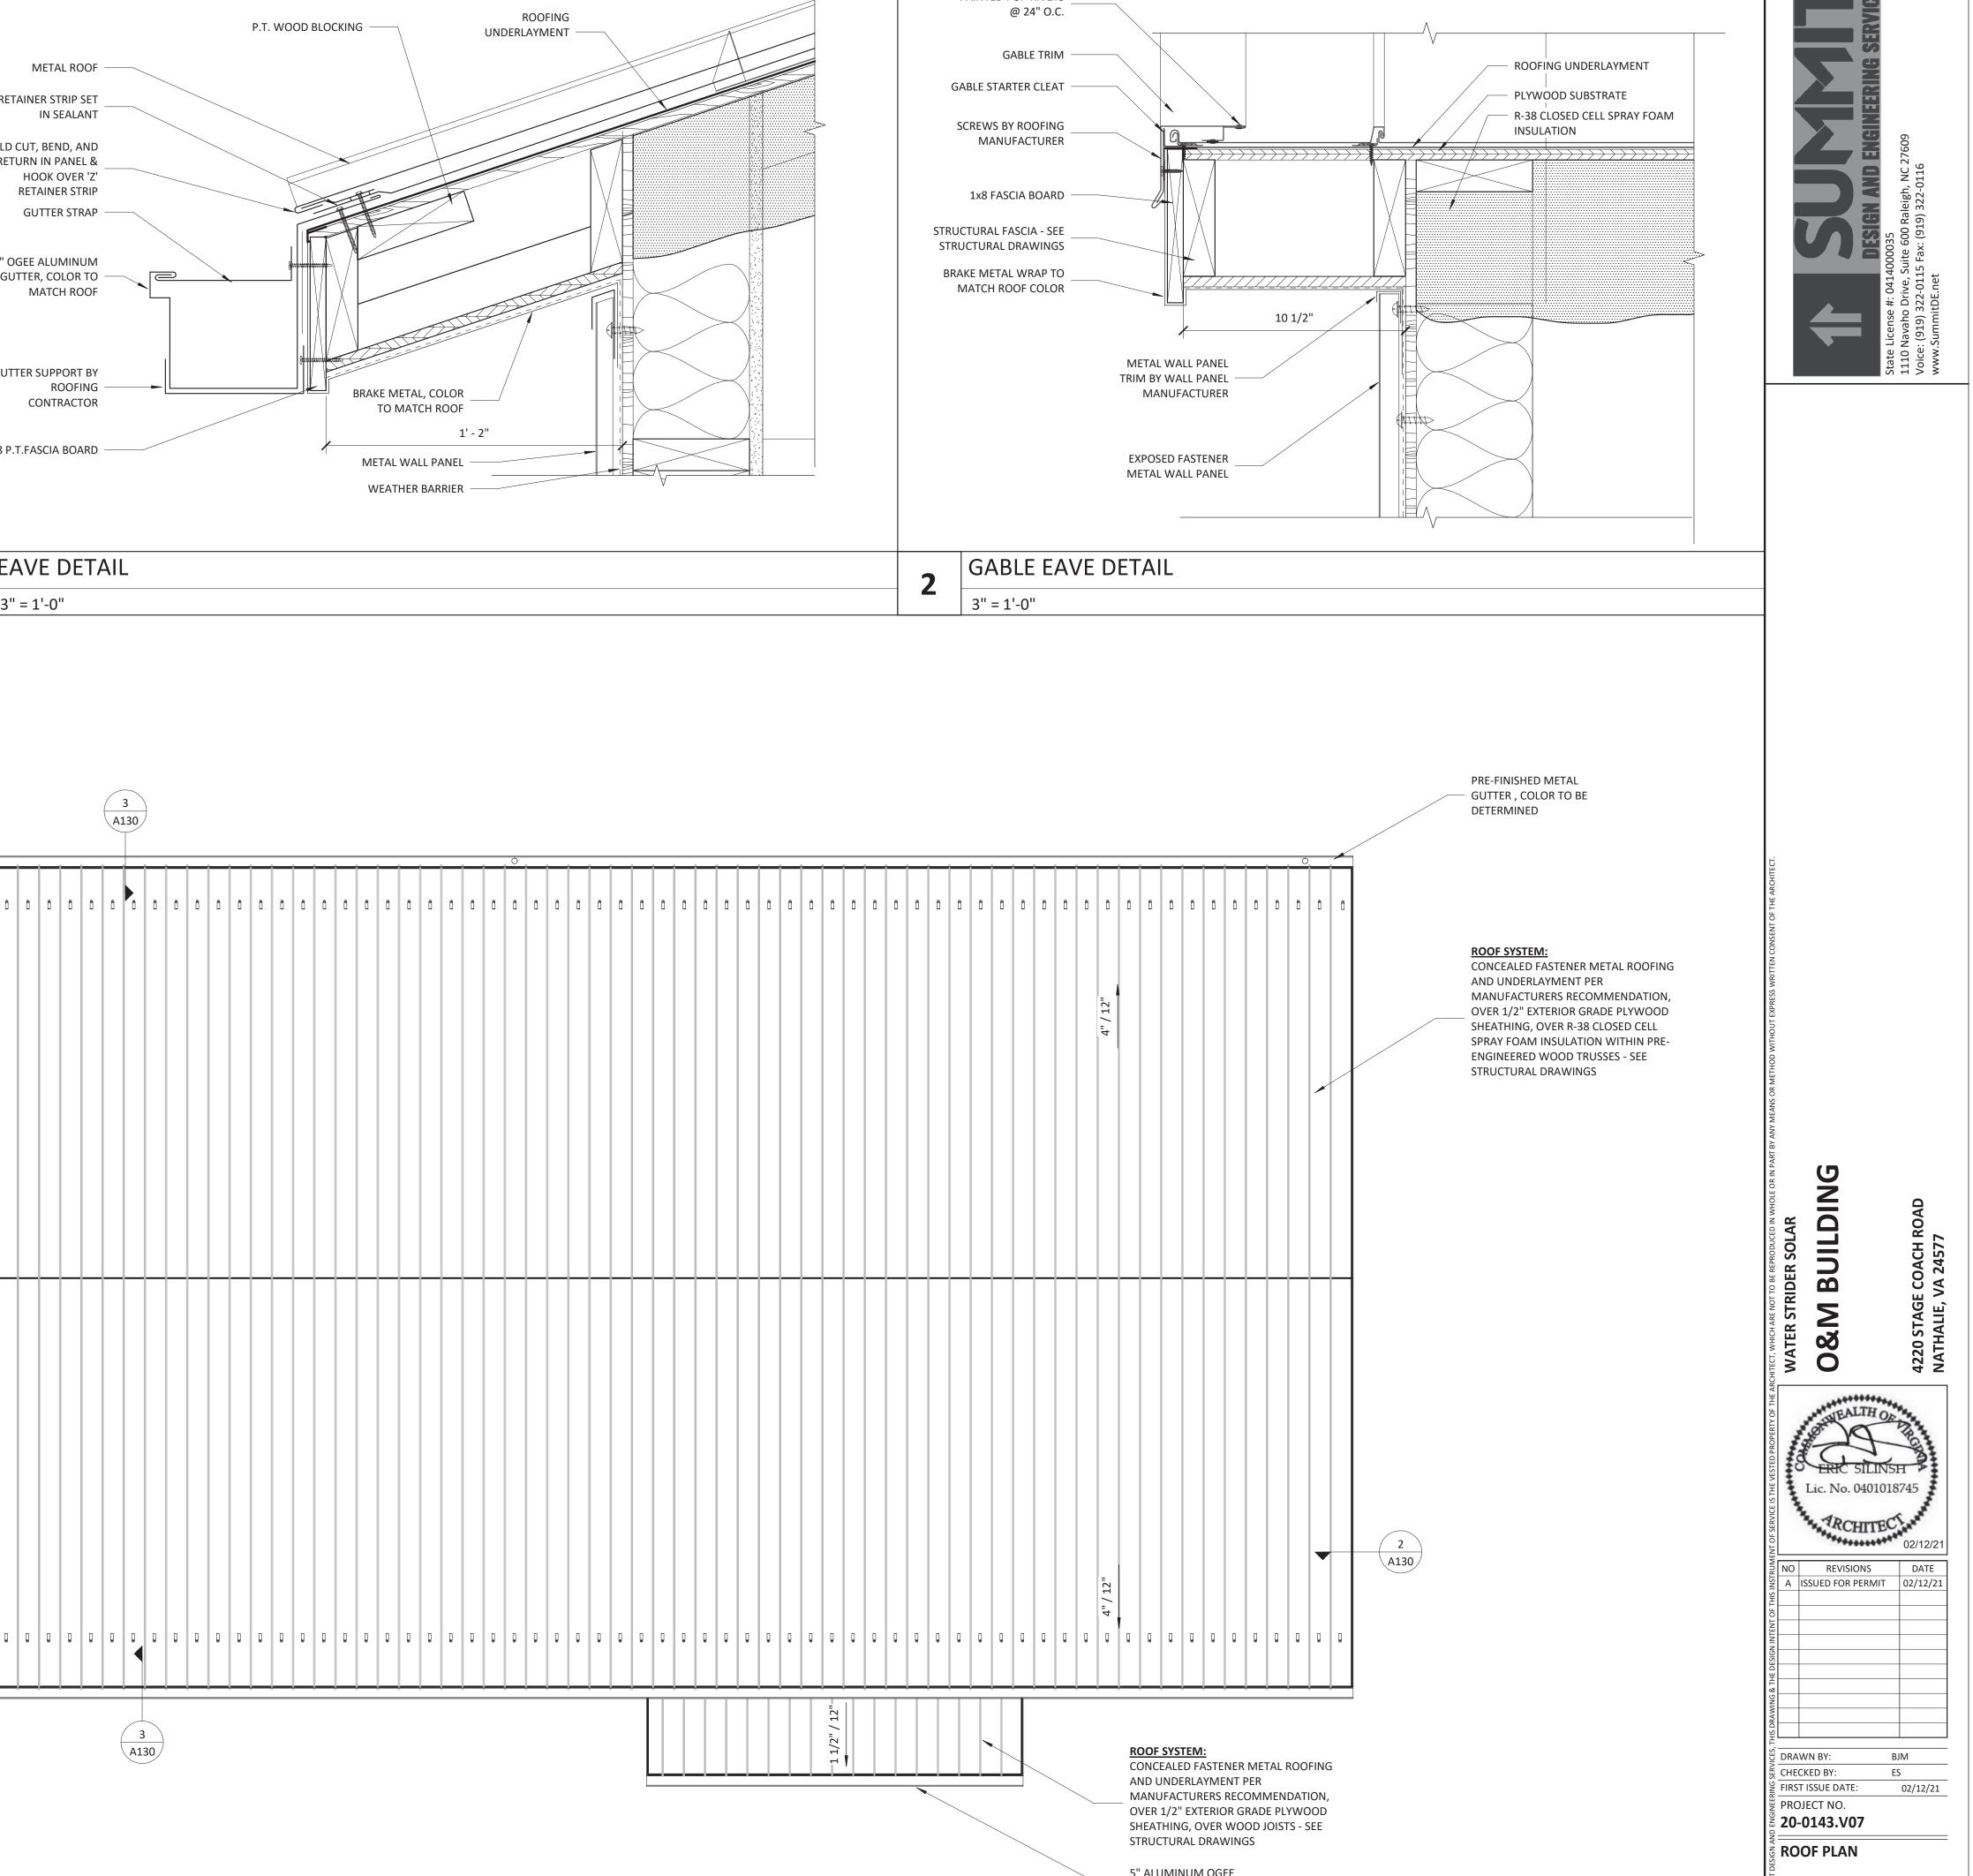

1; 1 REQUIRED PER 2902.2, EXCEPTION #2

PRESCRIPTIVE (ENERGY CODE)

METAL ROOFING AND UNDERLAYMENT , OVER 1/2" EXTERIOR GRADE PLYWOOD SHEATHING, OVER PRE-ENGINEERED WOOD TRUSSES WITH R-38 CLOSED CELL SPRAY FOAM INSULATION

METAL WALL PANEL, OVER WEATHER BARRIER, OVER 1/2" WOOD SHEATHING, OVER 2x6 WOOD STUDS AT 16" OC, WITH R-20 CAVITY INSULATION, OVER 5/8" GYPSUM

## WALL SECTION 02

1 3/4" = 1'-0"

FOAM INSULATION

R-38 CLOSED CELL SPRAY

PROFILE

BOARD

OWNER

BOARD

BARRIER