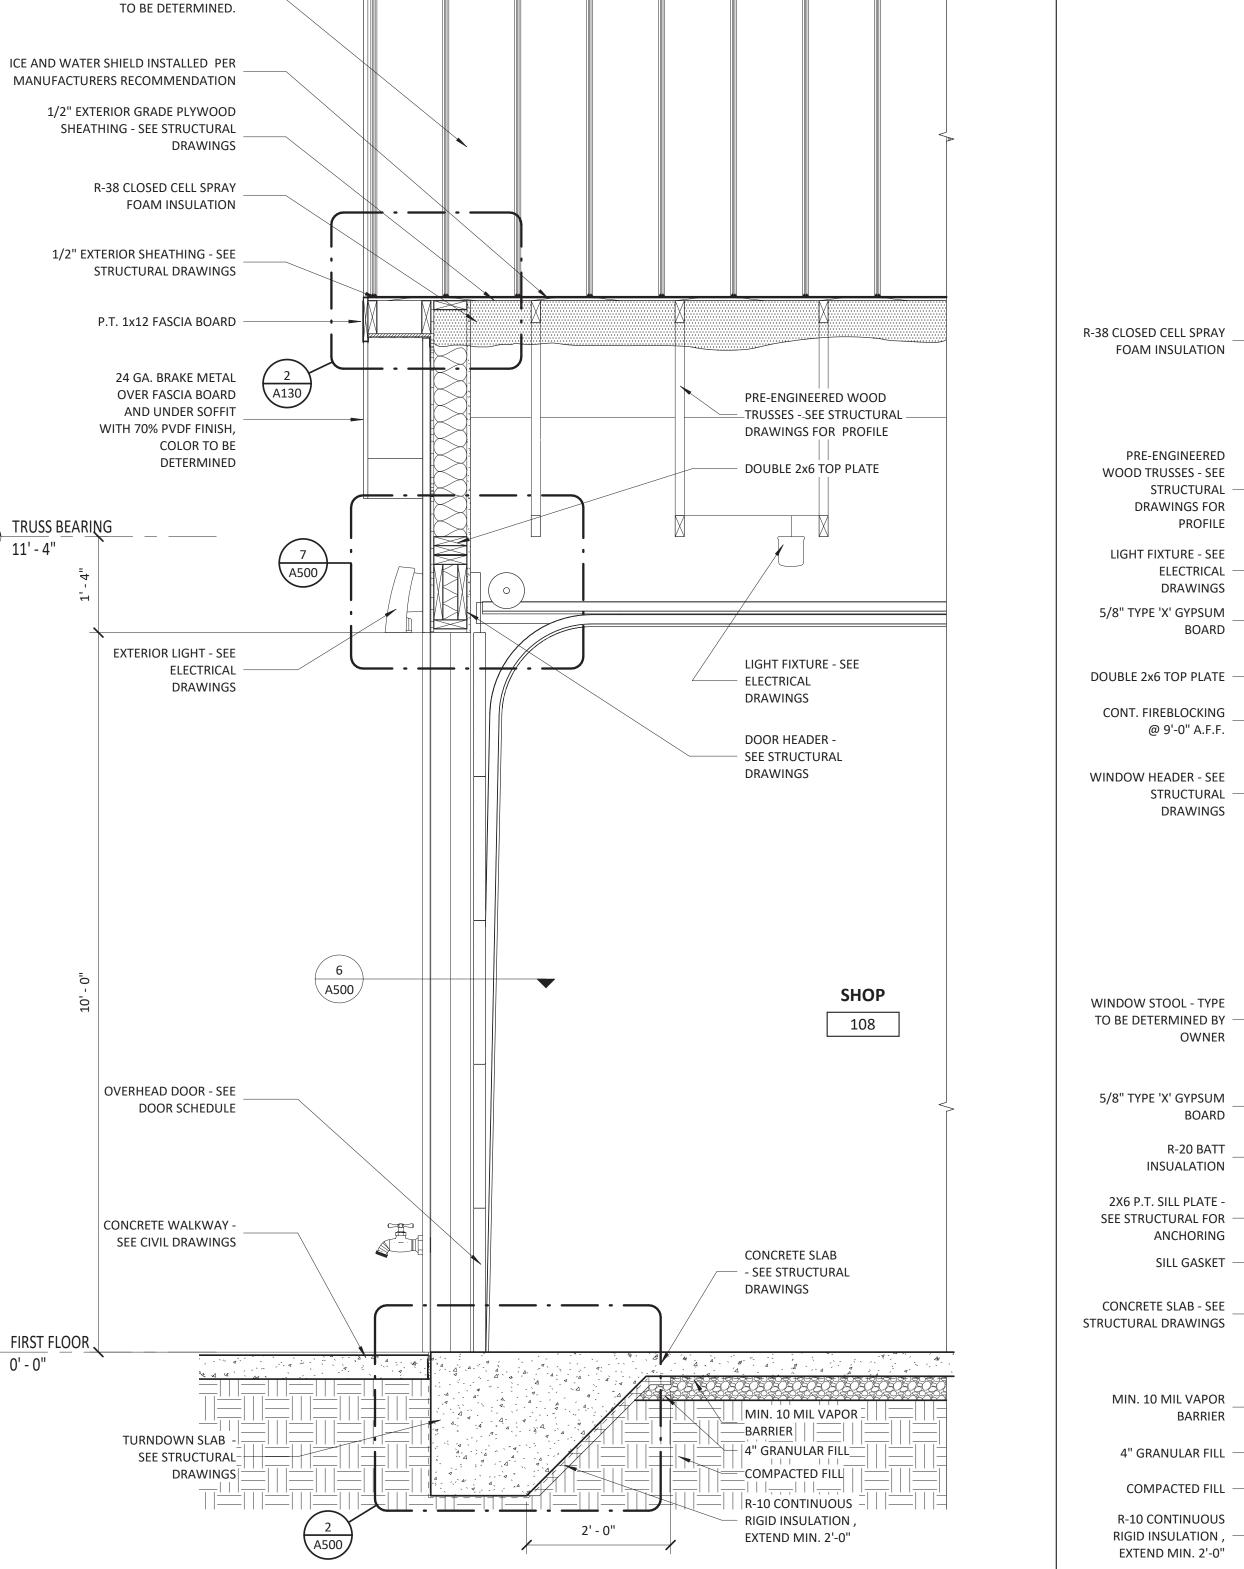

# 3

1/4" = 1'-0"

TRUSS BEARING 11' - 4"

FIRST FLOOR

3/4" = 1'-0"

2

## WALL SECTION 02

1 3/4" = 1'-0"

FOAM INSULATION

R-38 CLOSED CELL SPRAY

PROFILE

BOARD

OWNER

BOARD

BARRIER