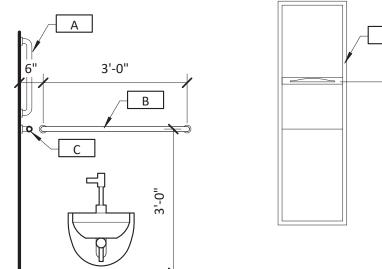

## PLUMBING FIXTURES

LOAD UNDER 15 PERSONS.

| WATER CLOSETS:     |  |
|--------------------|--|
| LAVATORIES:        |  |
| DRINKING FOUTAINS: |  |
| SHOWERS:           |  |
| SERVICE SINKS:     |  |

1; 1 REQUIRED PER 2902.1 0; 0 REQUIRED PER 2902.6 1; 0 REQUIRED PER 2902.1 1; 1 REQUIRED PER 2902.1

19. INSTALL AND SEAL ALL BATHROOM ACCESSORIES (I.E. GRAB BARS, TOWEL BARS, ETC.) ON OR WITHIN WALLS TO PROTECT ELEMENTS FROM MOISTURE. WALLS AT SHOWERS AND BATHTUBS SHALL BE WATERTIGHT TO A MINIMUM OF 7'-0" HIGH ABOVE DRAIN INLET.