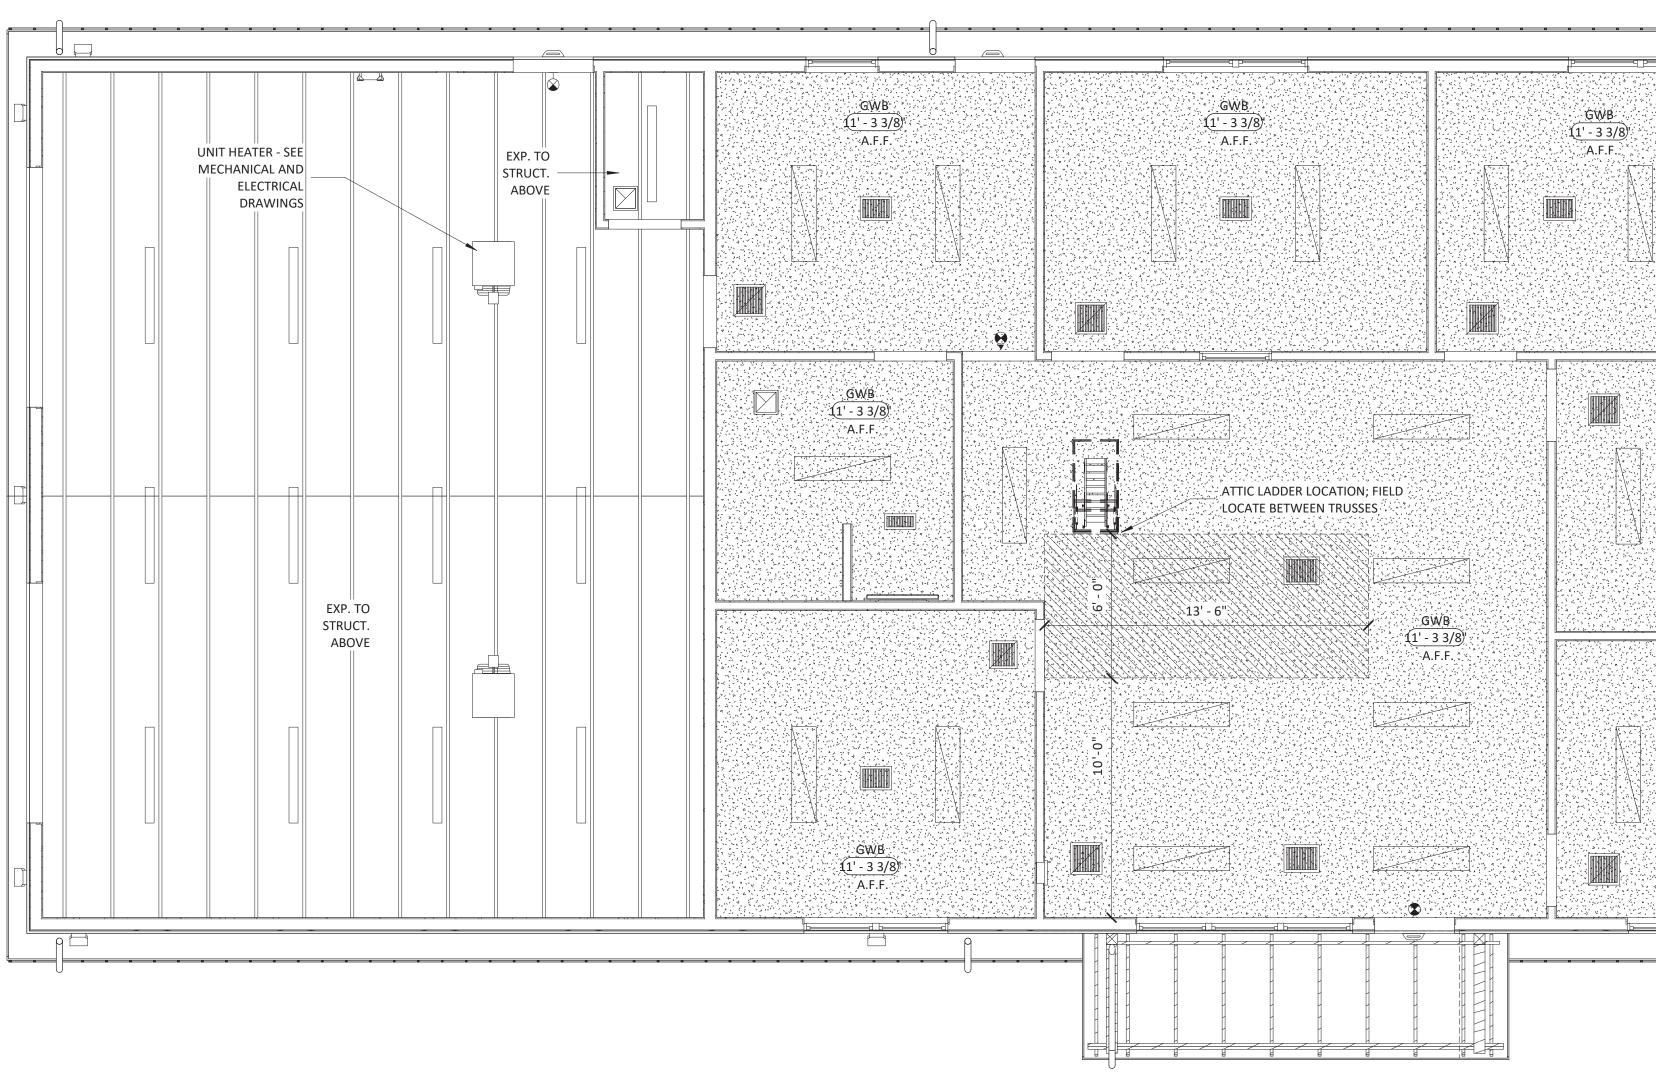

|    |                    |   |   |     |      |   |            |       |   |   |   |   |   |           | 'Z' |
|----|--------------------|---|---|-----|------|---|------------|-------|---|---|---|---|---|-----------|-----|
|    |                    |   |   |     |      |   |            |       |   |   |   |   |   |           | FIE |
|    |                    |   |   |     |      |   |            |       |   |   |   |   |   |           |     |
|    |                    |   |   |     |      |   |            |       |   |   |   |   |   |           | 5   |
|    |                    |   |   |     |      |   |            |       |   |   |   |   |   |           |     |
|    |                    |   |   |     |      |   |            |       |   |   |   |   |   |           | (   |
|    |                    |   |   |     |      |   |            |       |   |   |   |   |   |           | 1x  |
|    |                    |   |   |     |      |   |            |       |   |   |   |   |   |           |     |
|    |                    |   |   |     |      |   |            |       |   |   |   |   | 3 | ;         | _   |
|    |                    |   |   |     |      |   |            |       |   |   |   |   |   |           |     |
|    |                    |   |   |     |      |   |            |       |   |   |   |   |   |           |     |
|    |                    |   |   |     |      |   |            |       |   |   |   |   |   |           |     |
|    |                    | Î |   | 0   |      |   |            |       | ì | Î | Î | _ | Î |           |     |
|    |                    |   | Ô | ÔĆ  | Ô Ô  | Ĉ | Ô          | Ô     | Ĉ | Ô | Ô | Ô | Ô | Ô         |     |
|    |                    |   |   |     |      |   |            |       |   |   |   |   |   | -4" / 12" |     |
|    |                    |   |   |     |      |   |            |       |   |   |   |   |   |           |     |
|    |                    |   |   |     |      |   |            |       |   |   |   |   |   |           |     |
|    | 2<br>A130          |   |   |     |      |   |            |       |   |   |   |   |   |           |     |
|    | Also               |   | _ | _   |      |   |            |       |   |   |   | _ |   | _         |     |
|    |                    |   |   |     |      |   |            |       |   |   |   |   |   |           |     |
|    |                    |   |   |     |      |   |            |       |   |   |   |   |   |           |     |
|    |                    |   |   |     |      |   |            |       |   |   |   |   |   |           |     |
|    |                    |   |   |     |      |   |            |       |   |   |   |   |   |           |     |
|    |                    |   |   |     |      |   |            |       |   |   |   |   |   |           |     |
|    |                    |   | Ĵ | ļ [ | ] [] | Ţ | ļ          | Ţ     | Ĵ | Ĵ | Ţ | Ĵ | ļ | ļ.        | Ĵ   |
|    |                    |   |   |     | *    | · | · <u> </u> | • • • |   |   |   |   |   |           | _   |
| 12 |                    |   |   |     |      |   |            |       |   |   |   |   |   |           |     |
|    |                    |   |   |     |      |   |            |       |   |   |   |   |   |           |     |
|    | <b>1</b> ROOF PLAT | N |   |     |      |   |            |       |   |   |   |   |   |           |     |
| /  | 1/4" = 1'-0"       |   |   |     |      |   |            |       |   |   |   |   |   |           |     |

5" ALUMINUM OGEE - GUTTER , COLOR TO BE DETERMINED

**A130** 

20-0143.V07

**EXTERIOR ELEVATIONS** 

A200