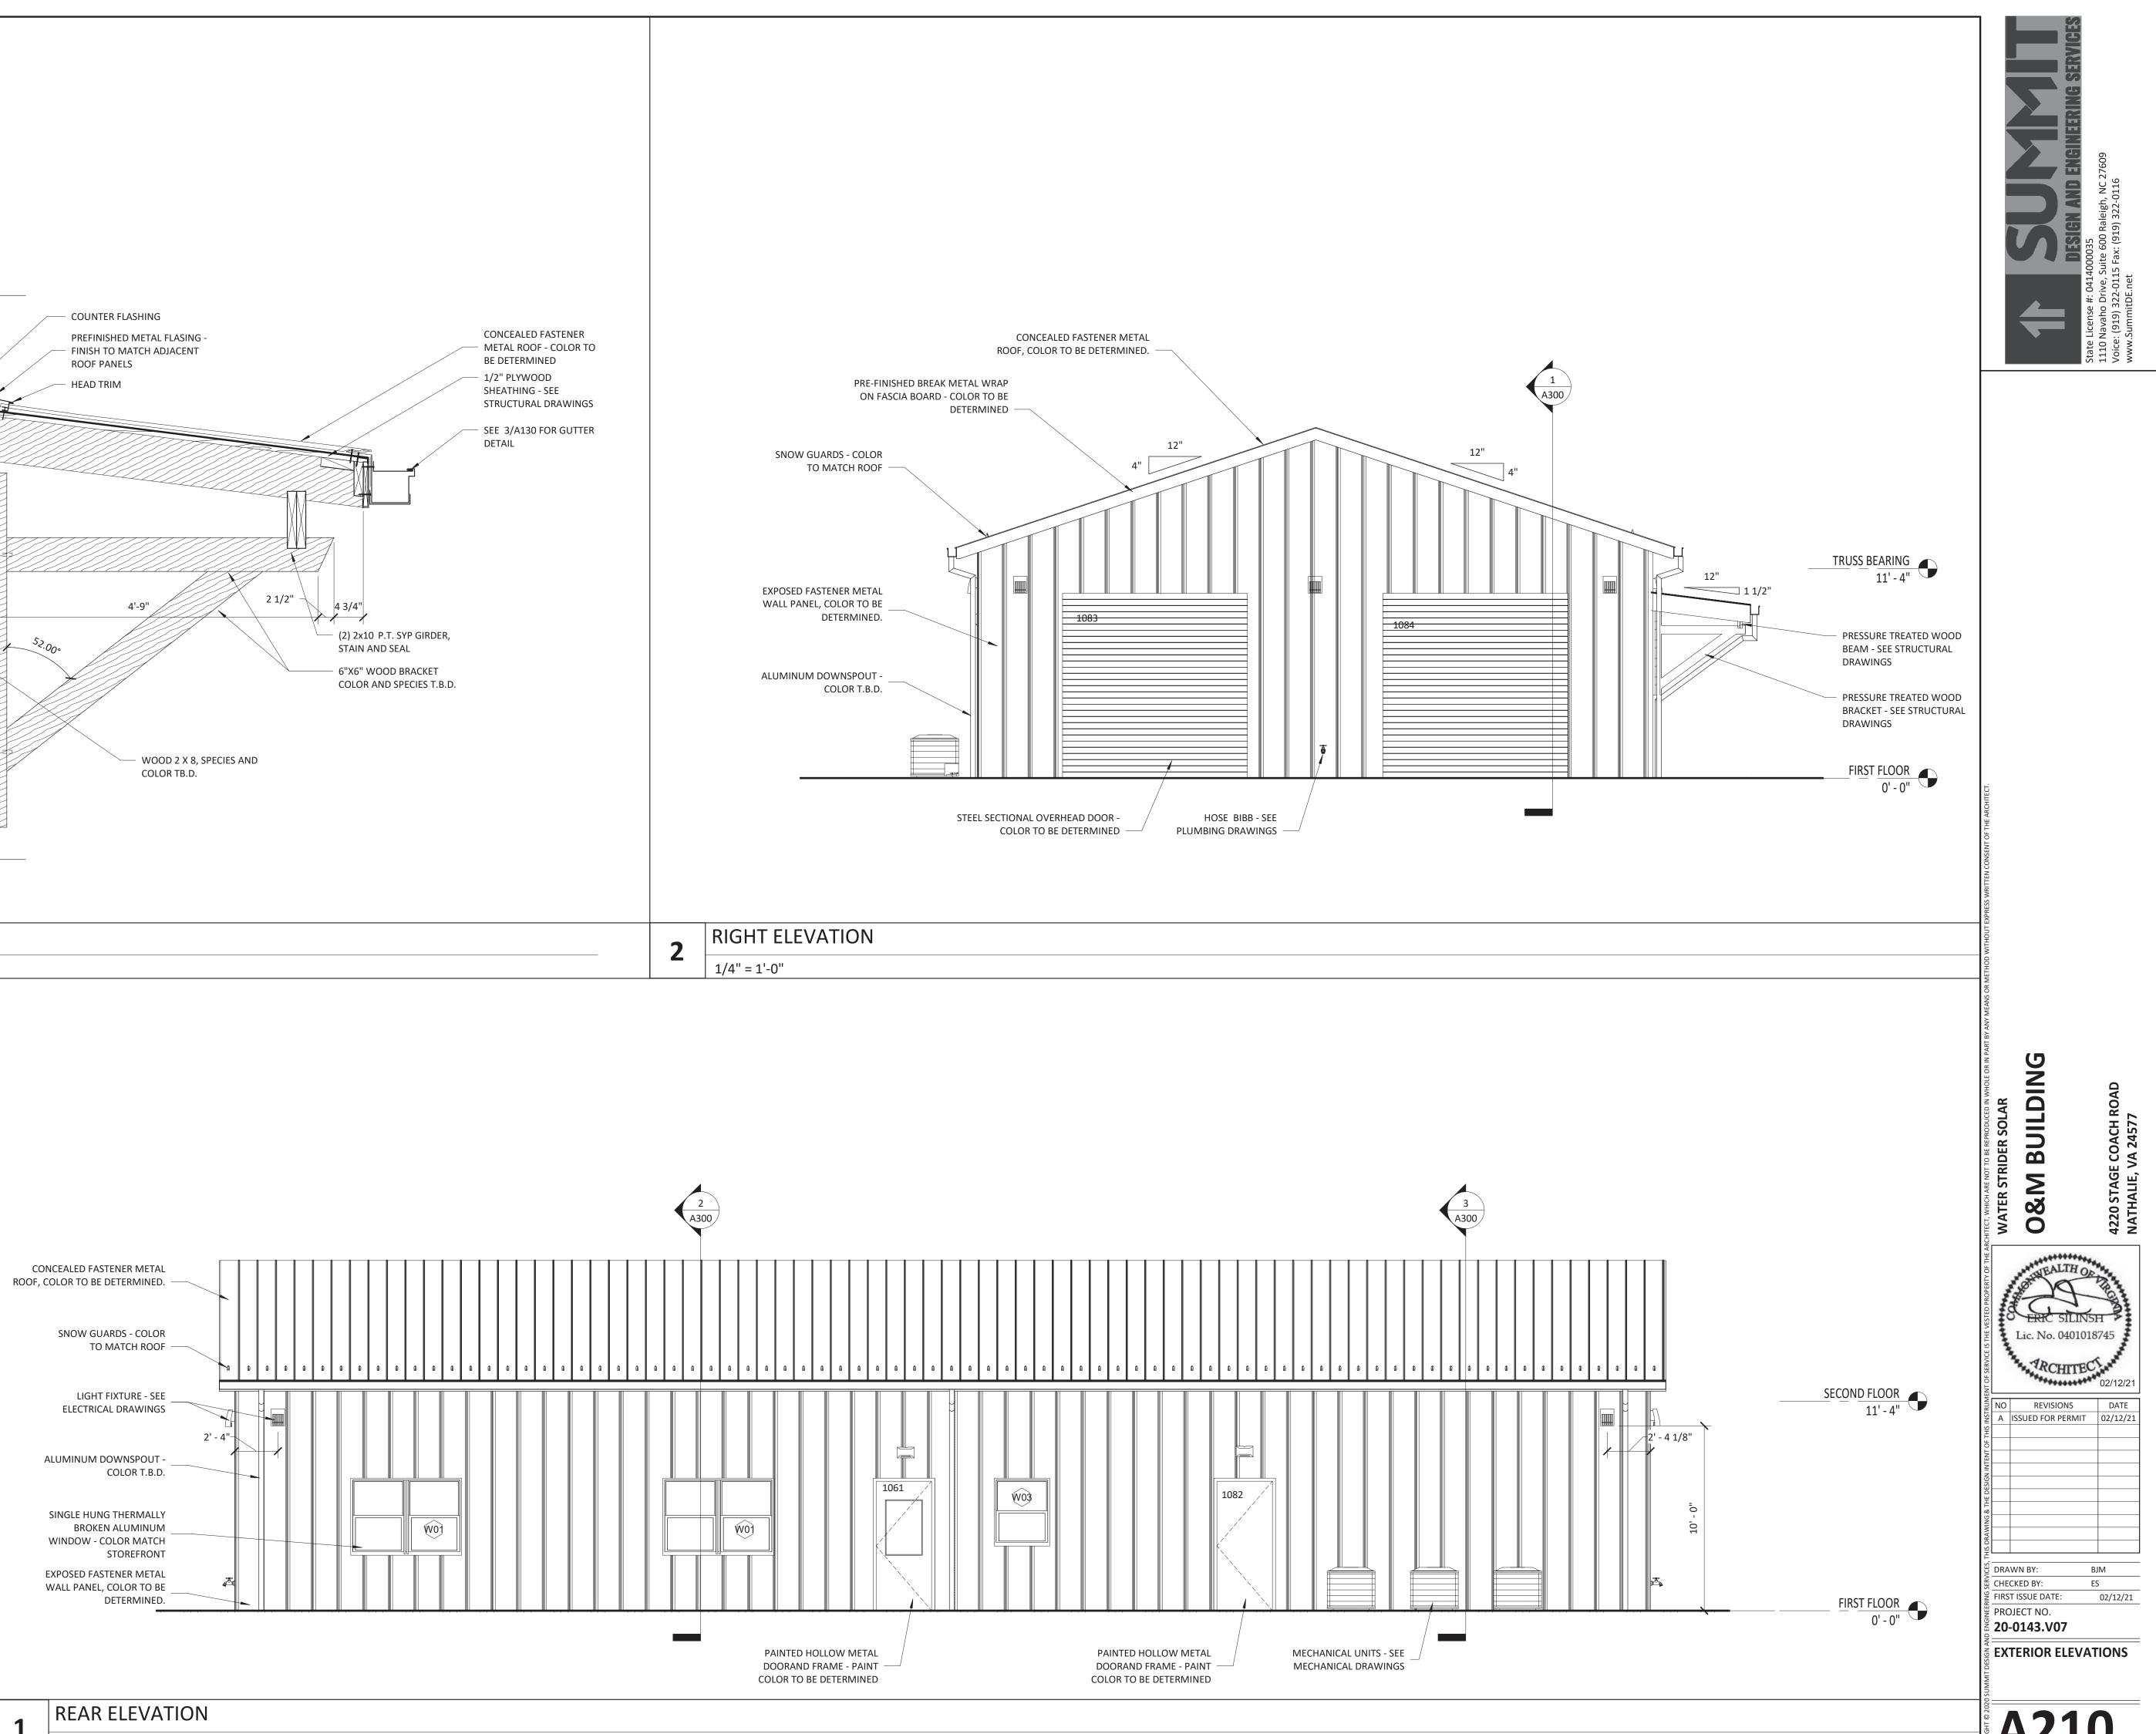

5" ALUMINUM OGEE - GUTTER , COLOR TO BE DETERMINED

**A130** 

20-0143.V07

**EXTERIOR ELEVATIONS** 

A200