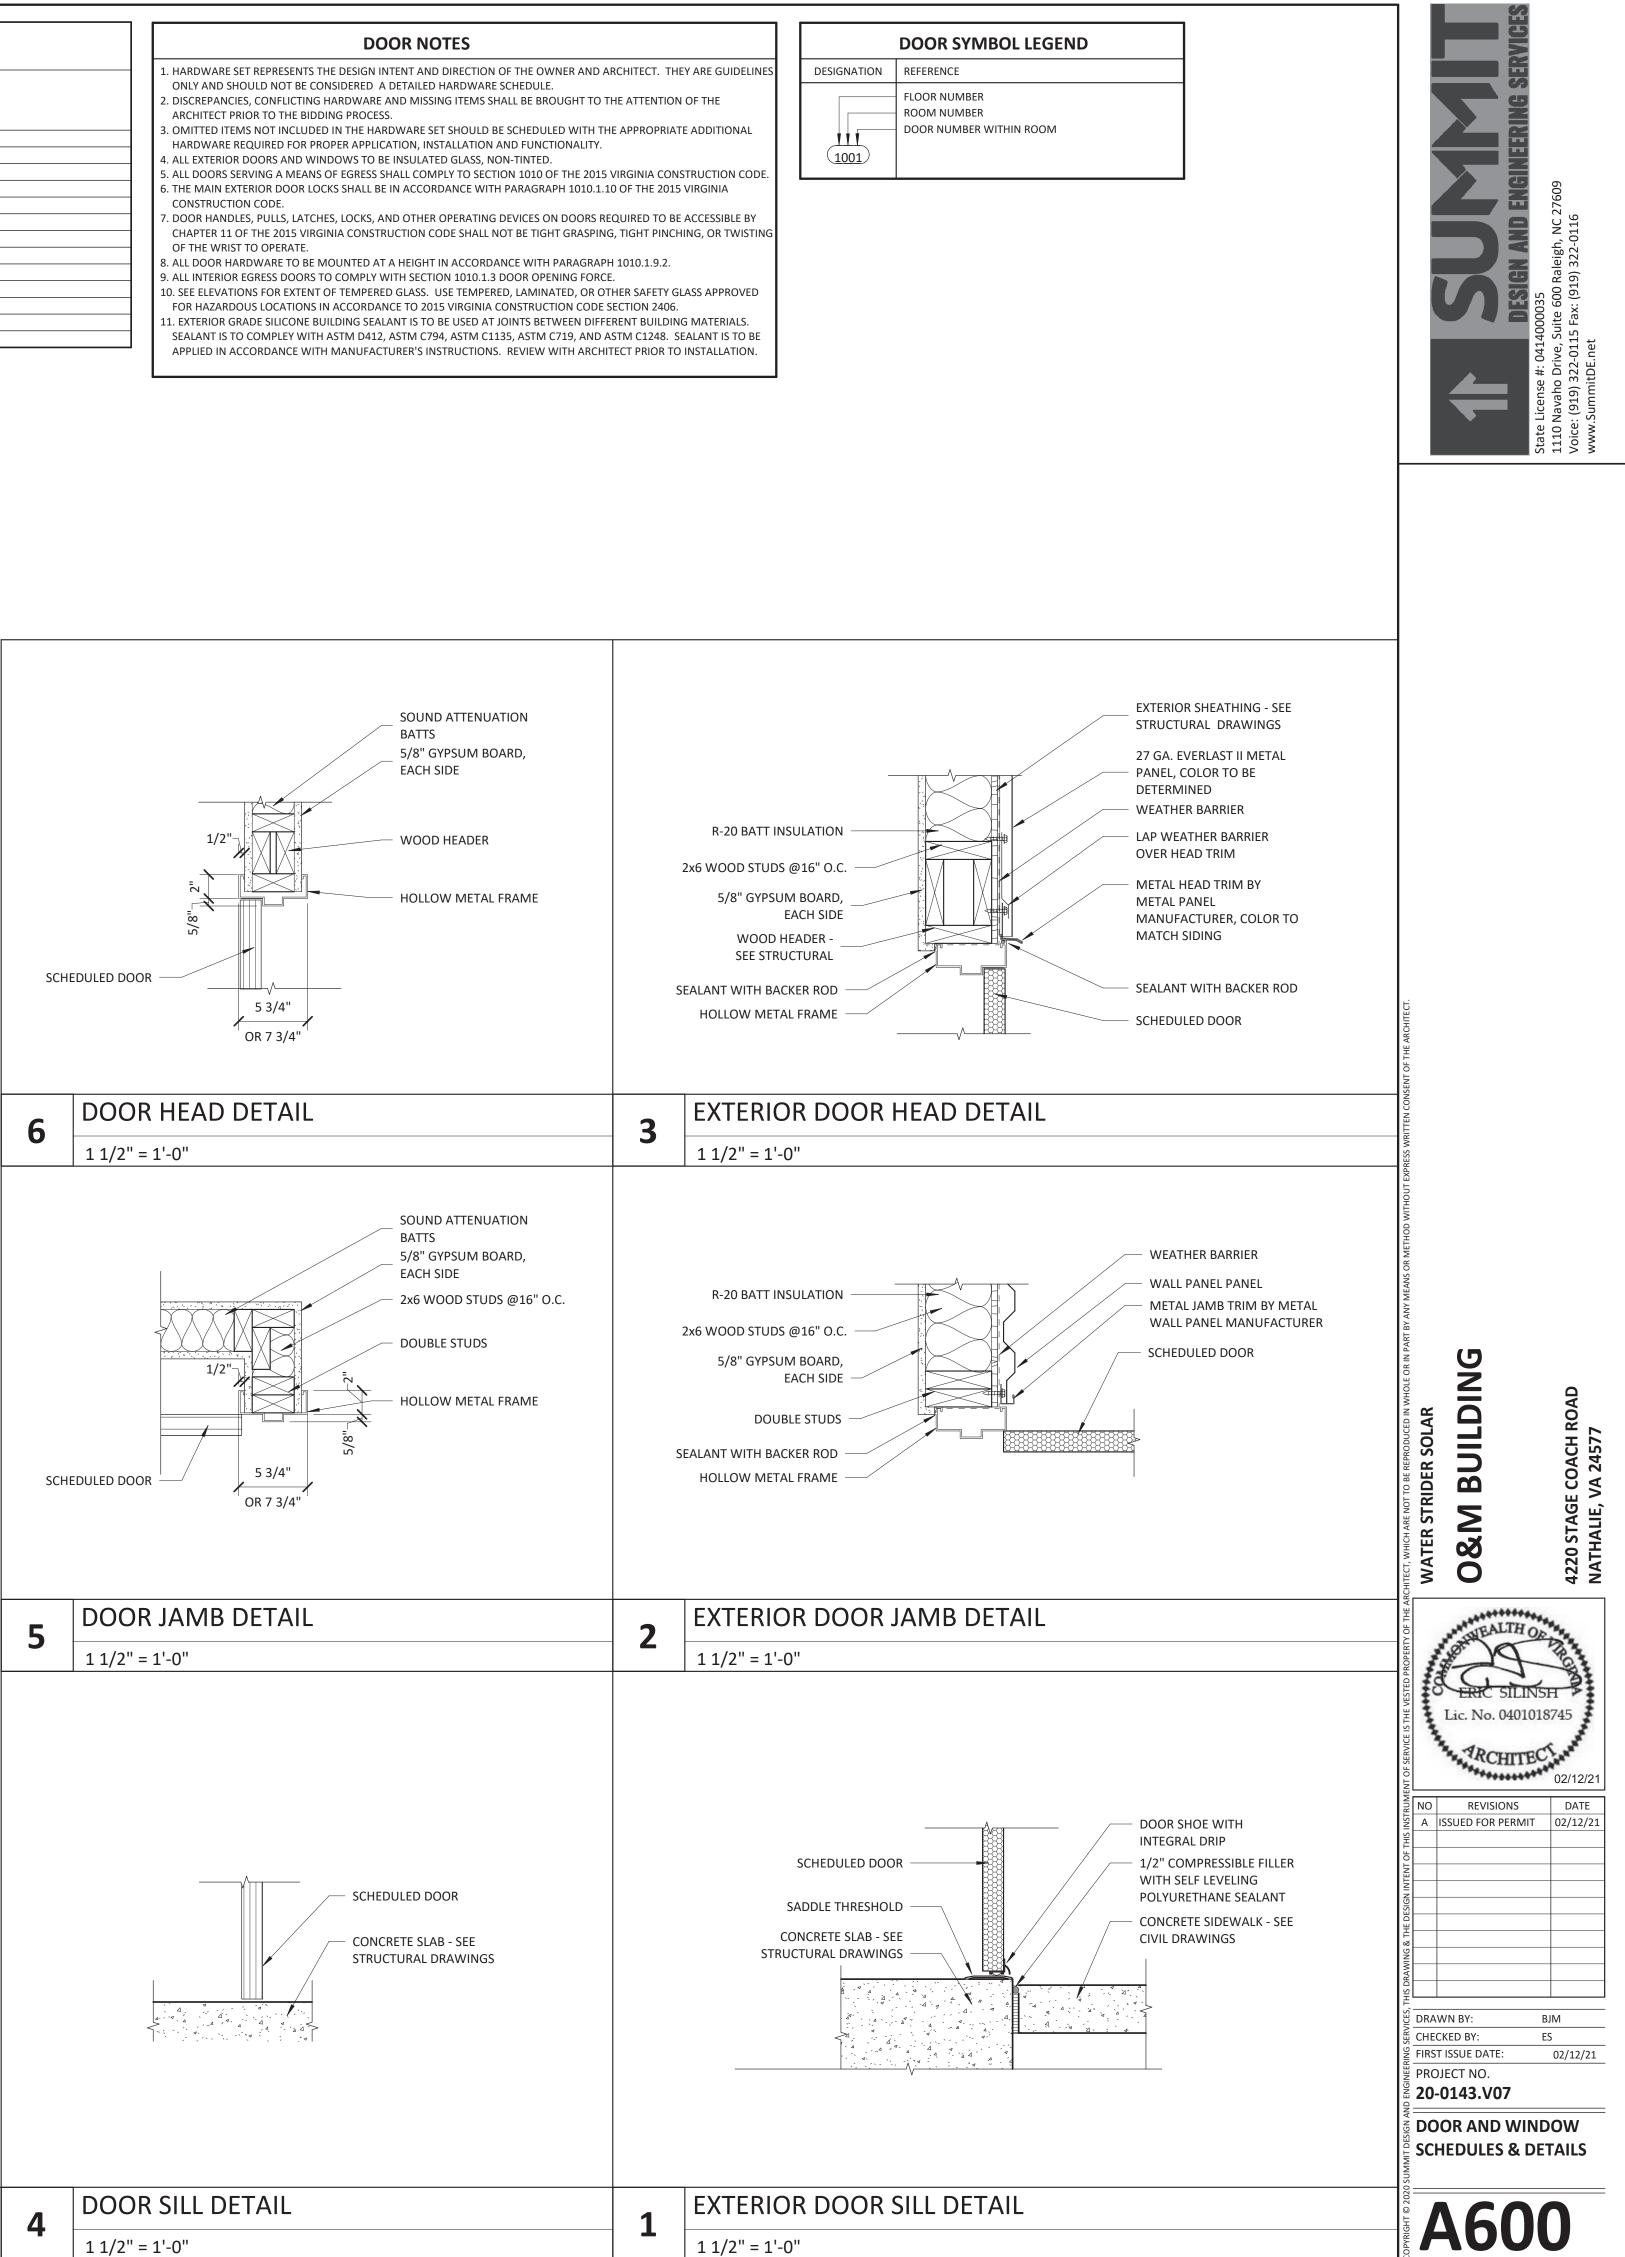

# **GENERAL NOTES**

1. THE ARCHITECTURAL DRAWINGS SHOULD BE USED IN CONJUNCTION WITH THE CIVIL, STRUCTURAL, MEP, FIRE PROTECTION DRAWINGS AND SPECIFICATIONS. DISCREPENCIES SHOULD BE BROUGHT TO THE ATTENTION OF THE ARCHITECT.

2. THE AVAILABLE SPACE FOR ROUTING ALL ELECTRICAL, MECHANICAL, PLUMBING, FIRE PROTECTION, AND DUCTWORK MAY BE LIMITED IN MANY LOCATIONS. THE GENERAL CONTRACTOR SHALL COORDINATE ALL OF THE TRADES WORK AND MAKE ADJUSTMENTS WITH THE ARCHITECT'S APPROVAL TO THE ROUTING OF THESE ITEMS AS REQUIRED. ANY REWORK RESULTING FROM THE FAILURE TO COORDINATE WILL BE PERFORMED BY THE CONTRACTOR AT NO ADDITIONAL COST TO THE

THE GENERAL CONTRACTOR SHALL FULLY ACQUAINT THEMSELVES WITH THE CONDITIONS OF THE CONTRACT, LOCAL CONDITIONS RELATING TO THE JOB SITE, ACCESSIBILITY AND GENERAL CHARACTER OF THE CONSTRUCTION SITE AND LOCAL LABOR CONDITIONS SO THAT THEY UNDERSTAND THE NATURE, EXTENT, DIFFICULTIES AND RESTRICTIONS RELATED TO THE EXECUTION OF THE WORK.

4. NOTHING IN THE DRAWINGS AND/OR THE SPECIFICATIONS/PROJECT MANUAL SHALL BE CONSTRUED TO PERMIT AN INSTALLATION IN VIOLATION OF APPLICABLE CODES, MANUFACTURER RECOMMENDATIONS, AND/OR REQUIREMENTS. CONTRACTOR SHALL NOTIFY THE ARCHITECT AND OWNER IMMEDIATELY AND CEASE WORK ON ALL PARTS OF THE CONTRACT THAT ARE AFFECTED. THE WORK TO BE PERFORMED UNDER THIS CONTRACT SHALL BE IN FULL ACCORDANCE WITH THE MOST CURRENT ADOPTED, AND AS APPLICABLE, AMENDED, RULES, REGULATIONS, RESTRICTIONS, REQUIREMENTS AND CODES.

5. THE CONTRACTOR/SUB-CONTRACTOR EXPRESSLY WARRANTS THAT ALL WORK SHALL BE EXECUTED IN A SOUND AND WORKMANLIKE MANNER IN CONFORMANCE WITH THE HIGHEST STANDARDS WITHIN THE INDUSTRY AND WARRANTS THAT ALL MATERIALS USED TO COMPLETE THE WORK/PROJECT ARE MERCHANTABLE, FREE FROM ANY PATENT OR LATENT DEFECT, FIT FOR THEIR INTENDED USE, AND EQUAL IN QUALITY TO THE BEST OF THEIR KIND.

6. THE DRAWINGS ARE ONLY INTENDED TO PARTIALLY DESCRIBE THE OVERALL SCOPE OF WORK. CONTRACTOR SHALL FIELD VERIFY ALL EXISTING CONDITIONS AND ALERT THE ARCHITECT AND OWNER IN ADVANCE, TO ANY UNFORESEEN CONDITIONS AND/OR CONSTRUCTION DIFFICULTIES PRIOR TO COMMENCING WORK OR WORKING ON THE AFFECTED PORTION OF THE WORK.

WHERE WORK IS REQUIRED FOR A COMPLETE PROJECT. BUT NOT SPECIFICALLY DRAWN OR INDICATED. THE CONTRACTOR SHALL PROVIDE THE NECESSARY WORK 8. THE CONTRACTOR SHALL BE RESPONSIBLE FOR VERIFICATION OF ALL EXISTING UTILITIES. ANY EXISTING UTILITIES INDICATED HAVE BEEN OBTAINED FROM AVAILABLE RECORDS AND ARE INDICATED FOR CONVENIENCE ONLY. THE CONTRACTOR SHALL BE RESPONSIBLE FOR ADDITIONAL UTILITY LOCATIONS NOT INDICATED. CONTRACTOR SHALL EXERCISE EXTREME CARE TO AVOID DAMAGE OR DISTURBANCE TO EXISTING UTILITIES.

9. ITEMS NOTED AS TYPICAL MAY NOT BE NOTED AT EVERY OCCURRENCE. DIMENSIONS, NOTES, FINISHES, AND FIXTURES SHOWN ON TYPICAL PLANS, SECTIONS, OR DETAILS SHALL APPLY TO SIMILAR, SYMMETRICAL OR OPPOSITE PLANS, SECTIONS OR DETAILS.

10. ALL PENETRATIONS OF FIRE RATED ASSEMBLIES SHALL BE FIRE BLOCKED AND SEALED PER UL APPROVED METHODS.

11. ALL CONCEALED FIRE RATED ASSEMBLIES SHALL BE PROVIDED WITH SIGNAGE INDICATING THE TYPE OF ASSEMBLY AND THE FIRE RATING IN HOURS IN LETTERS NO SMALLER THAN 2" HIGH. SEE NCSBC SECTION 701.2.

12. THE GENERAL CONTRACTOR TO PROVIDE KNOX BOX AS REQUIRED BY LOCAL FIRE MARSHAL. GC TO REVIEW LOCATIONS WITH ARCHITECT PRIOR TO INSTALLATION. 13. IN CASE OF ANY CONFLICT WHEREIN THE METHODS OR STANDARDS OF INSTALLATION OR THE MATERIALS SPECIFIED DO NOT EQUAL OR EXCEED THE REQUIREMENTS OF THE LAWS OR ORDINANCES, THE LAWS OR ORDINANCES SHALL GOVERN. CONTRACTOR SHALL NOTIFY THE ARCHITECT AND OWNER OF ALL CONFLICTS ONCE

14. THE ARCHITECT ASSUMES NO RESPONSIBILITY AS TO THE PHYSICAL CHARACTERISTICS OF THE SOIL(S) OR THE ACCURACY OF ENGINEERING DATA SUPPLIED BY OTHERS. 15. THE G.C. SHALL VERIFY DIMENSIONS, LEVELS, EASEMENTS, BOUNDARIES AND CONSTRUCTION INDICATED ON CONTRACT DRAWINGS BEFORE PROCEEDING WITH THE WORK. ALSO, THE G.C. SHALL NOTIFY THE ARCHITECT IMMEDIATELY OF ANY DISCREPANCIES OR OMISSIONS BETWEEN THE CONSTRUCTION DOCUMENTS AND FIELD CONDITIONS, BEFORE COMMENCING WITH ANY WORK AND REQUEST CLARIFICATION AS REQUIRED.

16. DIMENSIONS NOTED AS "CLR." ARE TO BE CLEAR FROM FACE OF FINISH MATERIAL TO FACE OF FINISH MATERIAL OR CENTERLINE OF FIXTURE AND ARE NOT ADJUSTABLE WITHOUT WRITTEN APPROVAL OF ARCHITECT.

17. THE CONTRACTOR SHALL VERIFY ALL DIMENSIONS FOR THE EQUIPMENT FURNISHED AND INSTALLED BY CONTRACTOR OR OTHERS.

18. PROVIDE RIGID BAFFLES (RESISTANT TO WIND DRIVEN MOISTURE). ALL EAVE VENTS TO DEFLECT INCOMING AIR ABOVE INSULATION SURFACE. INSTALL BAFFLES FROM TOP OF OUTSIDE OF EXTERIOR WALL TO MINIMUM 6" VERTICAL ABOVE TOP OF INSULATION. FOR LOOSE FILL INSULATION. INSTALL PERMANENT RETAINER TO

19. INSTALL AND SEAL ALL BATHROOM ACCESSORIES (I.E. GRAB BARS, TOWEL BARS, ETC.) ON OR WITHIN WALLS TO PROTECT ELEMENTS FROM MOISTURE. WALLS AT SHOWERS AND BATHTUBS SHALL BE WATERTIGHT TO A MINIMUM OF 7'-0" HIGH ABOVE DRAIN INLET.

20. PROVIDE APPROPRIATE SEALANT AROUND WINDOWS, DOOR JAMBS & HEADS, AND ADJACENTCONSTRUCTION.

21. WOOD IN CONTACT WITH CONCRETE OR MASONRY SHALL BE PRESSURE PRESERVATIVE TREATED; USE OF CCA PRESERVATIVE IS PROHIBITED. USE APPROPRIATE

22. ALL MATERIALS AND/OR EQUIPMENT SHALL BE INSTALLED/USED IN ACCORDANCE WITH MANUFACTURER'S SPECIFICATIONS AND/OR RECOMMENDATIONS & SHALL COMPLY W/ ALL APPLICABLE CODES, ORDINANCES AND REGULATIONS.

23. FIRE DEPARTMENT REQUIRED WATER MAINS, FIRE HYDRANTS AND TEMPORARY FIRE DEPARTMENT ACCESS TO BE INSTALLED, INSPECTED, AND APPROVED BY THE FIRE DEPARTMENT PRIOR TO COMMENCEMENT OF COMBUSTIBLE CONSTRUCTION.

24. PROVIDE STAIRWAY NUMBERING SYSTEM PER IBC SECTION 1019 AND ANY AND ALL OTHER APPLICABLE CODES/REGULATIONS.

25. THESE DRAWINGS DO NOT CONTAIN THE REQUIREMENTS FOR JOB SAFETY. ALL PROVISIONS FOR SAFETY SHALL BE THE SOLE RESPONSIBILITY OF THE CONTRACTOR. 26. THE G.C. SHALL MAINTAIN A CURRENT AND COMPLETE SET OF APPROVED CONSTRUCTION DRAWINGS ON SITE DURING ALL PHASES OF CONSTRUCTION FOR USE BY

27. THE G.C. SHALL SUBMIT SHOP DRAWINGS AS REQUIRED AND FOR ITEMS LISTED IN THE PROJECT MANUAL (UNDER SEPARATE COVER).

28. ALL FINISHED FLOOR ELEVATIONS SHALL BE A MINIMUM OF 8" ABOVE THE FINISHED GRADE OR AS INDICATED ON THE DRAWINGS. GRADE SHALL BE SLOPED AWAY FROM BUILDING FOR POSITIVE DRAINAGE.

29. PROVIDE TEMPERED GLASS AS REQUIRED BY CODE ADJACENT TO DOORS AND EXITWAYS.

30. RIGID INSULATION SHALL BE PER IBC SECTION 2603

31. ROWLOCKS ARE TO PROJECT MIN. 1/2" FROM THE FACE OF RUNNING BOND BELOW. UNLESS INDICATED OTHERWISE ON THE DRAWINGS.

32. ALL HVAC, PLUMBING AND ELEC. PENETRATIONS THROUGHOUT THE EXTERIOR WALLS AND AT THE TOP AND BOTTOM PLATES SHALL BE PROPERLY SEALED. 33. ALL CAULKING/SEALANT COLORS TO MATCH ADJACENT SURFACES.

34. THE G.C. SHALL ASSURE THAT ANY AND ALL MATERIAL COMPATIBILITY IS ACHIEVED WITH NO NEGATIVE EFFECT ON MATERIALS; I.E. CONTACT OF DISSIMILAR MATERIALS WILL HAVE NO NEGATIVE IMPACT/EFFECT ON EITHER MATERIAL OR SURROUNDING CONSTRUCTION. G.C. SHALL INFORM ARCHITECT OF ANY AND ALL CONCERNS PRIOR TO FABRICATION/INSTALLATION.

35. EXPOSED STEEL LINTELS AND 'BREAK' METAL TO BE PAINTED TO MATCH ADJACENT SURFACE UNLESS NOTES OTHERWISE.

36. PROVIDE SOLID BLOCKING WITHIN WALL CAVITY SEGMENTS BEHIND ALL EXTERIOR LIGHTS, SIGNAGE, BRACKETS, ETC.

37. VERIFY ALL FINISH FLOOR ELEVATIONS WITH CIVIL DRAWINGS.

38. COORDINATE DOWNSPOUT/ROOF DRAIN LEADER TIE-INS WITH THE CIVIL DRAWINGS; FOR THOSE WITHOUT TIES, PROVIDE SPLASH BLOCKS.

39. ANY AND ALL MECHANICAL EQUIPMENT, APPLIANCES, AND SUPPORTS THAT ARE EXPOSED TO WIND SHALL BE DESIGNED AND INSTALLED TO RESIST THE WIND LOADING/PRESSURES DETERMINED IN ACCORDANCE WITH IBC.