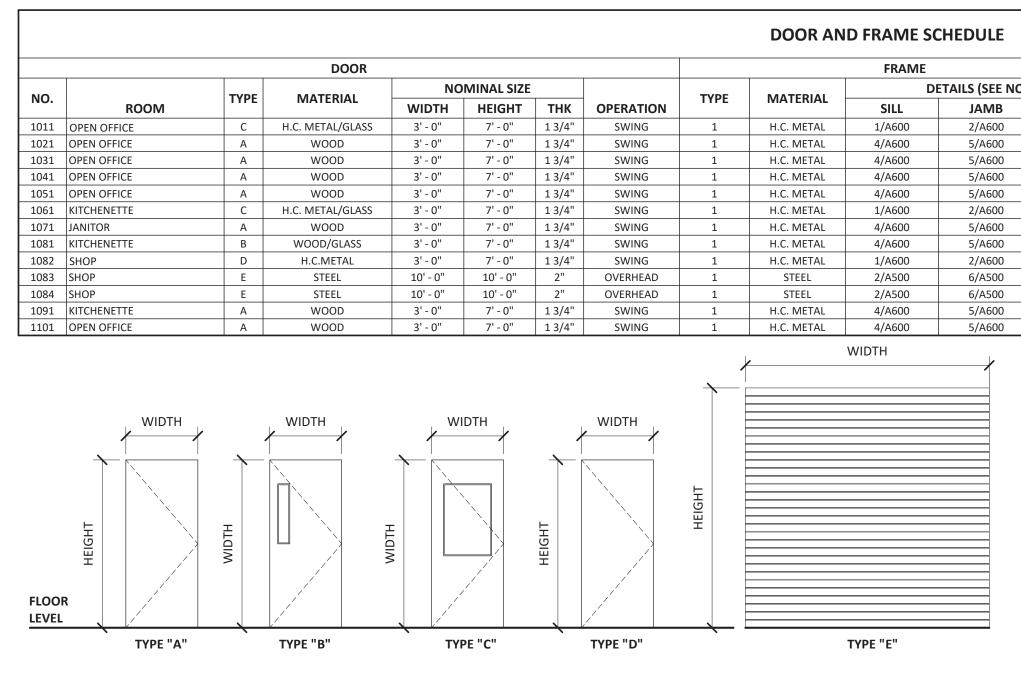

## DOOR TYPE LEGEND

|            |             |              | WINDOW SCH | IEDULE |                  |        |     |
|------------|-------------|--------------|------------|--------|------------------|--------|-----|
|            | NOMIN       | IAL SIZE     |            | FRAME  |                  |        |     |
| MARK WIDTH |             |              |            | DI     | ETAILS (SEE NOTI | ES)    | QTY |
|            | WIDTH       | WIDTH HEIGHT | MATERIAL   | SILL   | JAMB             | HEAD   |     |
| W01        | 6' - 0 1/2" | 4' - 2 1/2"  | VINYL      | 3/A500 | 4/A500           | 5/A500 | 7   |
| W02        | 9' - 0 1/2" | 4' - 2 1/2"  | VINYL      | 3/A500 | 4/A500           | 5/A500 | 1   |
| W03        | 3' - 0 1/2" | 3' - 8 1/2"  | VINYL      | 3/A500 | 4/A500           | 5/A500 | 1   |
| W04        | 3' - 0 1/2" | 3' - 0 1/2"  | VINYL      | 3/A500 | 4/A500           | 5/A500 | 1   |

## **GLASS NOTES:**

1. ALL GLASS SHALL BE CLEAR, LOW-E INSULATING GLASS 2. PROVIDE TEMPERED GLASS AS REQUIRED BY VIRGINIA CONSTRUCTION CODE SEE EXTERIOR ELEVATIONS FOR LOCATION.

|    |        | LOCK      | SET   |                              |
|----|--------|-----------|-------|------------------------------|
| ют | ES)    |           |       | COMMENTS                     |
|    | HEAD   | FUNCTION  | GRADE |                              |
|    | 3/A600 | ENTRY     | 1     | ADA COMPLIANT PANIC HARDWARE |
|    | 6/A600 | CLASSROOM | 1     |                              |
|    | 6/A600 | CLASSROOM | 1     |                              |
|    | 6/A600 | CLASSROOM | 1     |                              |
|    | 6/A600 | CLASSROOM | 1     |                              |
|    | 3/A600 | STOREROOM | 1     | ADA COMPLIANT PANIC HARDWARE |
|    | 6/A600 | STOREROOM | 1     |                              |
|    | 6/A600 | ENTRY     | 1     | ADA COMPLIANT PANIC HARDWARE |
|    | 3/A600 | ENTRY     | 1     | ADA COMPLIANT PANIC HARDWARE |
|    | 7/A500 |           | 1     | COORD. ELEC.OPERATOR W/OWNER |
|    | 6/A600 |           | 1     | COORD. ELEC.OPERATOR W/OWNER |
|    | 6/A600 | PRIVACY   | 1     |                              |
|    | 6/A600 | CLASSROOM | 1     |                              |