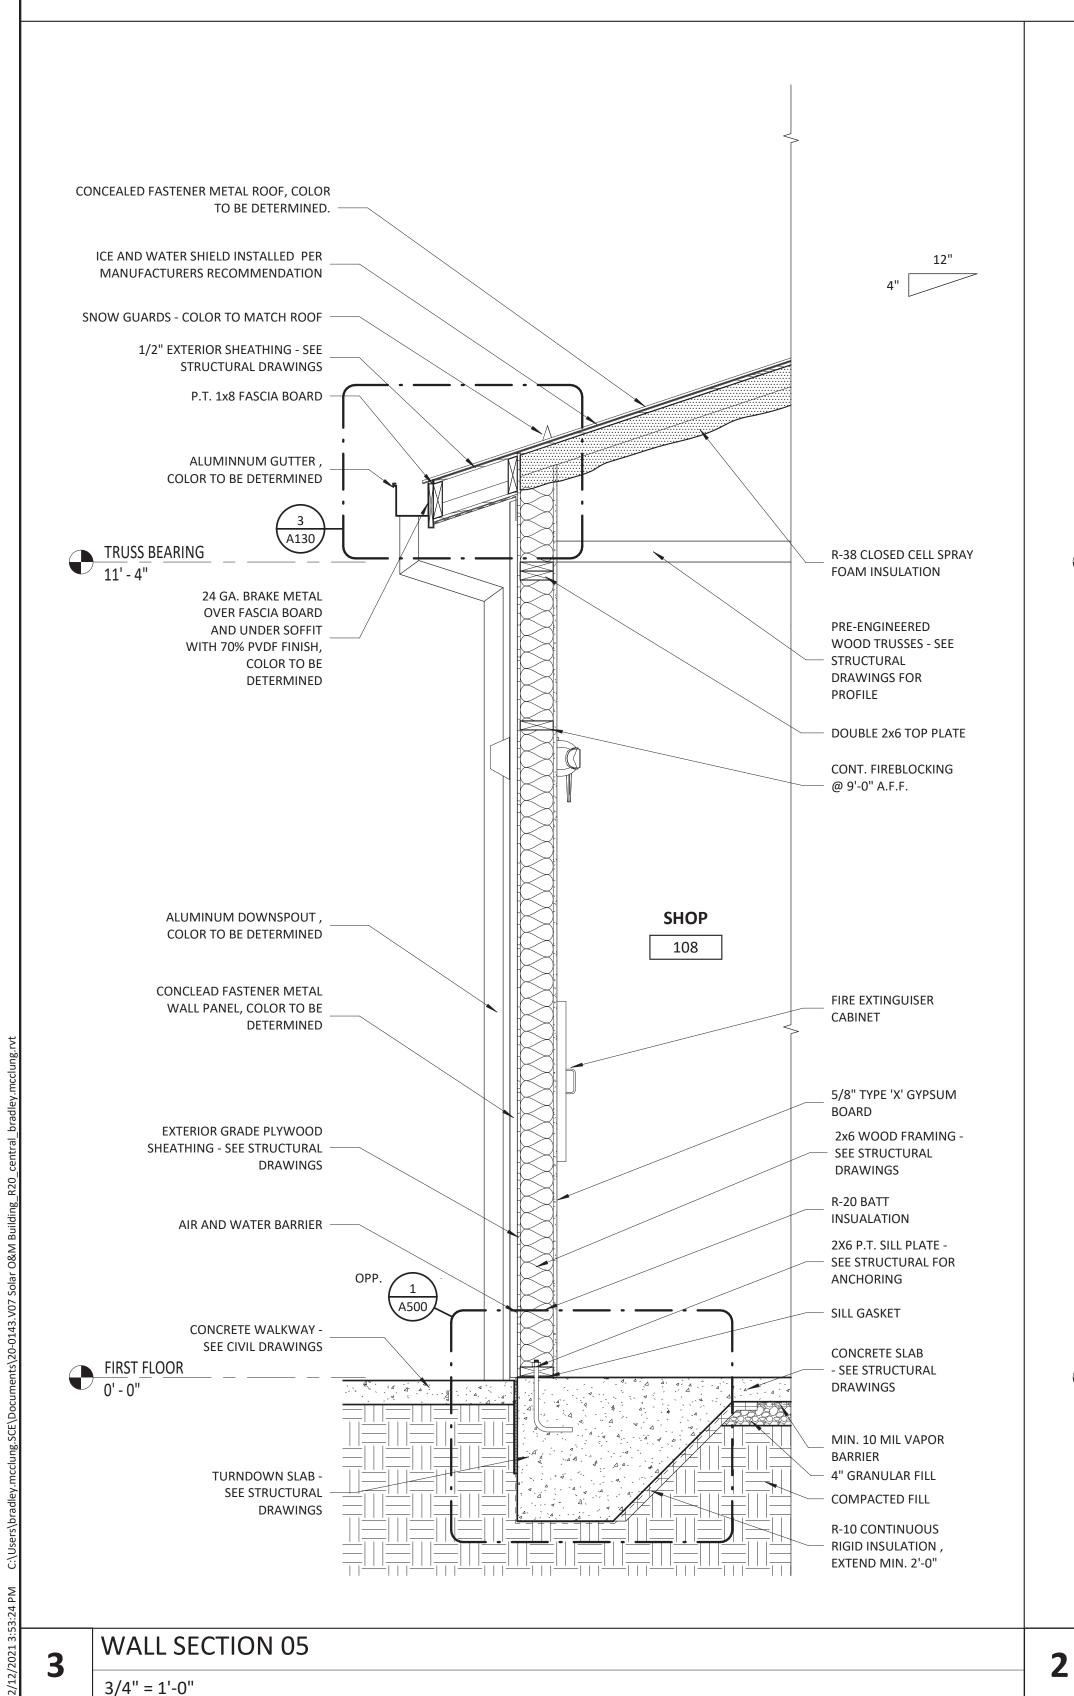

5" ALUMINUM OGEE - GUTTER , COLOR TO BE DETERMINED

**A130** 

20-0143.V07

**EXTERIOR ELEVATIONS** 

A200