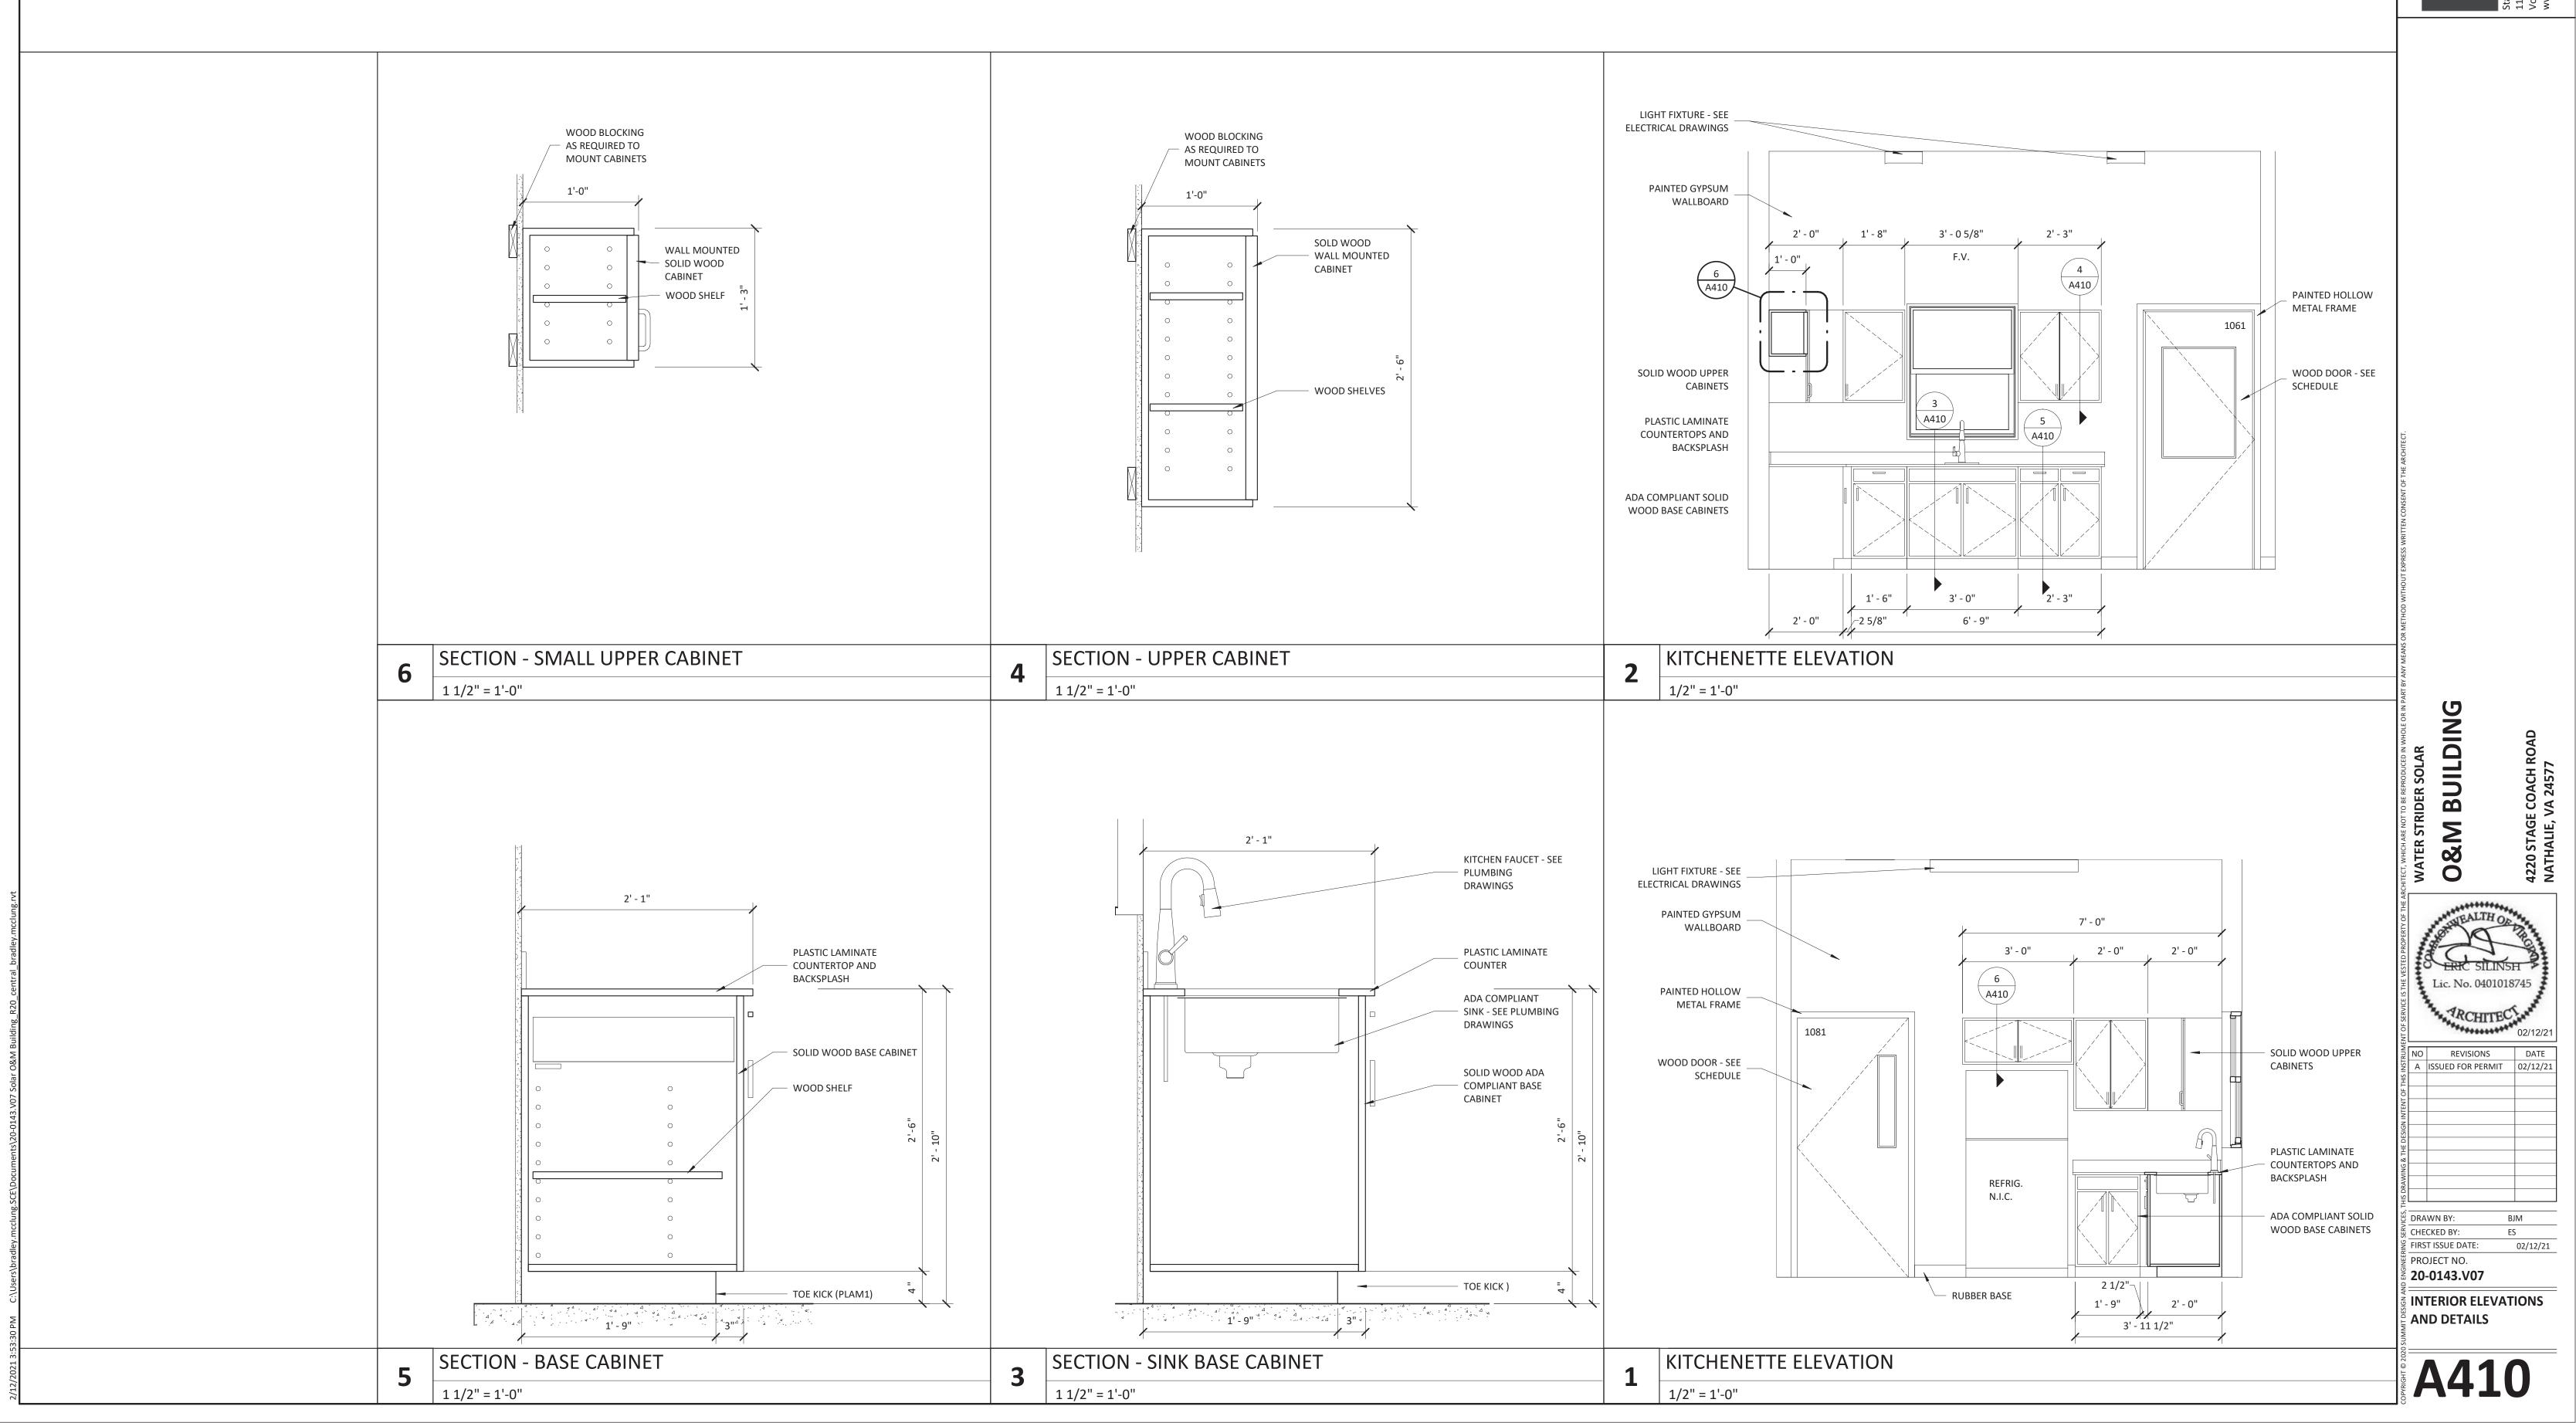

|     | INTERIOR FINISH SCHEDULE |        |      |       |      |       |      |         |  |  |
|-----|--------------------------|--------|------|-------|------|-------|------|---------|--|--|
|     | ROOM                     | FLO    | ORS  |       | WA   |       |      |         |  |  |
| NO. | NAME                     | FINISH | BASE | NORTH | EAST | SOUTH | WEST | CEILING |  |  |
| 101 | OPEN OFFICE              | PC-1   | RB-1 | PT-1  | PT-1 | PT-1  | PT-1 | GWB     |  |  |
| 102 | SUPPLY                   | PC-1   | RB-1 | PT-1  | PT-1 | PT-1  | PT-1 | GWB     |  |  |
| 103 | OFFICE                   | PC-1   | RB-1 | PT-1  | PT-1 | PT-1  | PT-1 | GWB     |  |  |
| 104 | CONFERENCE ROOM          | PC-1   | RB-1 | PT-1  | PT-1 | PT-1  | PT-1 | GWB     |  |  |
| 105 | CONTROL ROOM             | PC-1   | RB-1 | PT-1  | PT-1 | PT-1  | PT-1 | GWB     |  |  |
| 106 | KITCHENETTE              | PC-1   | RB-1 | PT-1  | PT-1 | PT-1  | PT-1 | GWB     |  |  |
| 107 | JANITOR                  | PC-1   | RB-1 | PT-1  | PT-1 | PT-1  | PT-1 | EXP     |  |  |
| 108 | SHOP                     | PC-1   | RB-1 | PT-1  | PT-1 | PT-1  | PT-1 | EXP     |  |  |
| 109 | RESTROOM                 | PC-1   | RB-1 | PT-1  | PT-1 | PT-1  | PT-1 | GWB     |  |  |
| 110 | HUDDLE ROOM              | PC-1   | RB-1 | PT-1  | PT-1 | PT-1  | PT-1 | GWB     |  |  |