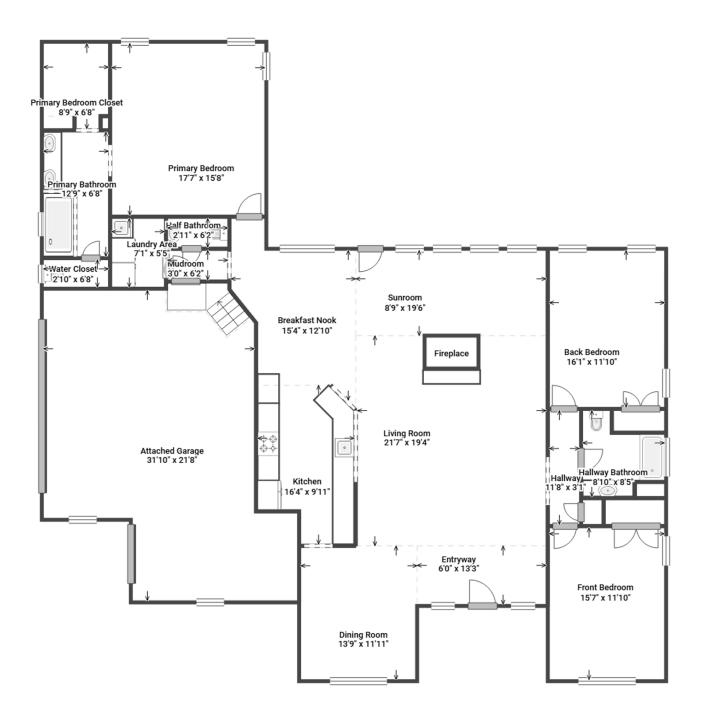

## 33 Birdie Drive Whispering Pines NC 28327: 1st floor

Disclaimer: the floor plan is for illustrative purposes only. The measurements contained therein are an approximation and may not be exact. While we do not doubt the floor plan's accuracy to within +/- 5%, we make no guarantee or representation and grant no warranty, express or implied, regarding the floor plan or its accuracy or completeness.

You or your advisors must conduct an independent investigation of the property to confirm the accuracy and completeness of the floor plan and to determine if the property is suitable for your space requirements.