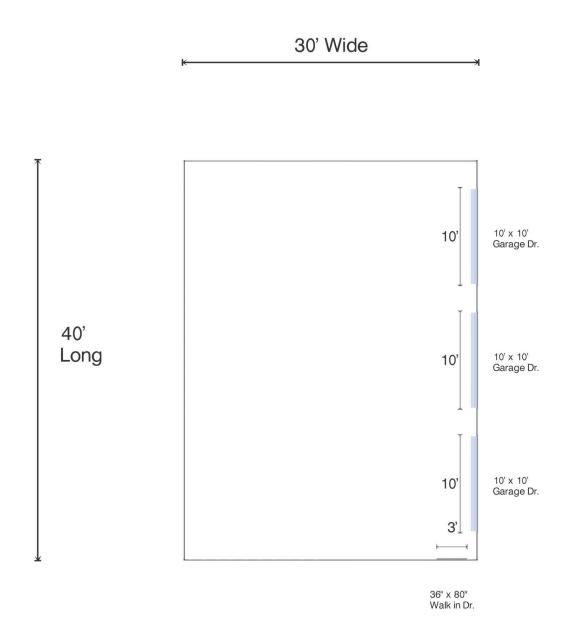

## Your Custom Metal Building Design

alansfactoryoutlet.com | 1-800-488-6903

Edit or Buy Your Design: alansfactoryoutlet.com/design/XxAJwDi4/

Floor Plan

Horizontal or Vertical Sides: Horizontal Sides

Walk in Door Location: Walk in Door on Front End 1' From Right Side

Galvanized or Colored Screws: Silver Galvanized Screws

29 GA or 26 GA Sheeting: Standard 29 GA

**Insulation Options:** No Insulation **Insulation Type:** No Insulation

Garage Doors 10'x10' Locations Side: 3 Garage Doors 10'x10' on the Side

**Garage Doors 10'x10':** Three 10' Wide x 10' Tall Garage Doors **Walk in Door:** One Single Walk in Door 36"" Wide x 80"" Tall