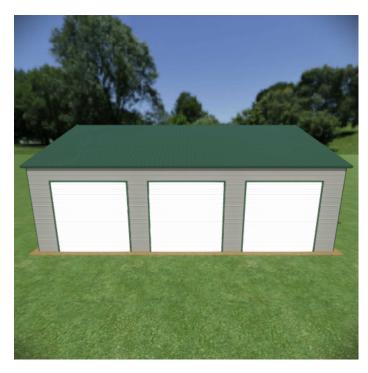

**Insulation Options:** No Insulation **Insulation Type:** No Insulation

Garage Doors 10'x10' Locations Side: 3 Garage Doors 10'x10' on the Side

**Garage Doors 10'x10':** Three 10' Wide x 10' Tall Garage Doors **Walk in Door:** One Single Walk in Door 36"" Wide x 80"" Tall