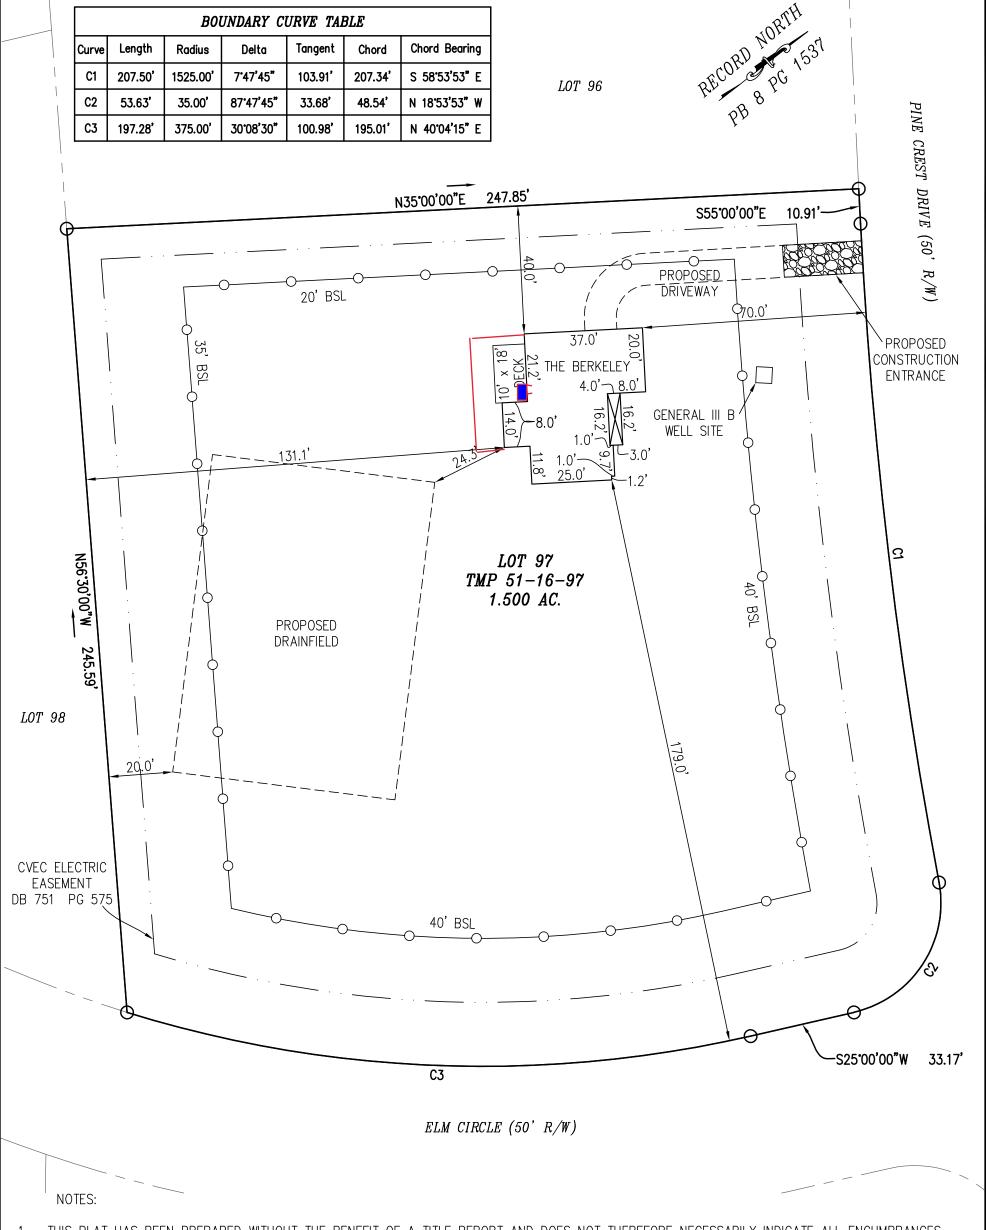

- 1. THIS PLAT HAS BEEN PREPARED WITHOUT THE BENEFIT OF A TITLE REPORT AND DOES NOT THEREFORE NECESSARILY INDICATE ALL ENCUMBRANCES ON THE PROPERTY SHOWN HEREON.
- 2. THE INTENT OF THIS EXHIBIT IS TO SHOW THE LOCATION OF A PROPOSED DWELLING FOR BUILDING PERMIT PURPOSES AND IS NOT INTENDED TO REPRESENT A CURRENT FIELD SURVEY.
- 3. STONE CONSTRUCTION ENTRANCE IS SHOWN APPROXIMATE AND MAY NEED TO BE ADJUSTED TO ACCOMMODATE FIELD CONDITIONS.
- 4. THE DRAINFIELD AND THE WELL ARE SHOWN HEREON ARE APPROXIMATE AND TAKEN FROM DRAINFIELD PLAN FROM ERIC D'S DESIGN LLC.

## **MERIDIAN**

PLANNING GROUP, LLC 440 Premier Circle, Suite 200 Charlottesville, VA 22901 (P) 434.882.0121 EXHIBIT SHOWING HOUSE SITING FOR TAX MAP 51, SECTION 16, PARCEL 97 LOT 97, FOREST VIEW SUBDIVISION LOUISA COUNTY, VA

> SHEET: 1 of 1 DATE: JUNE 15, 2021 REVISION: JUNE 16, 2021 REVISION: AUGUST 4, 2021 FILE: FV-LOT 97-HS.DWG