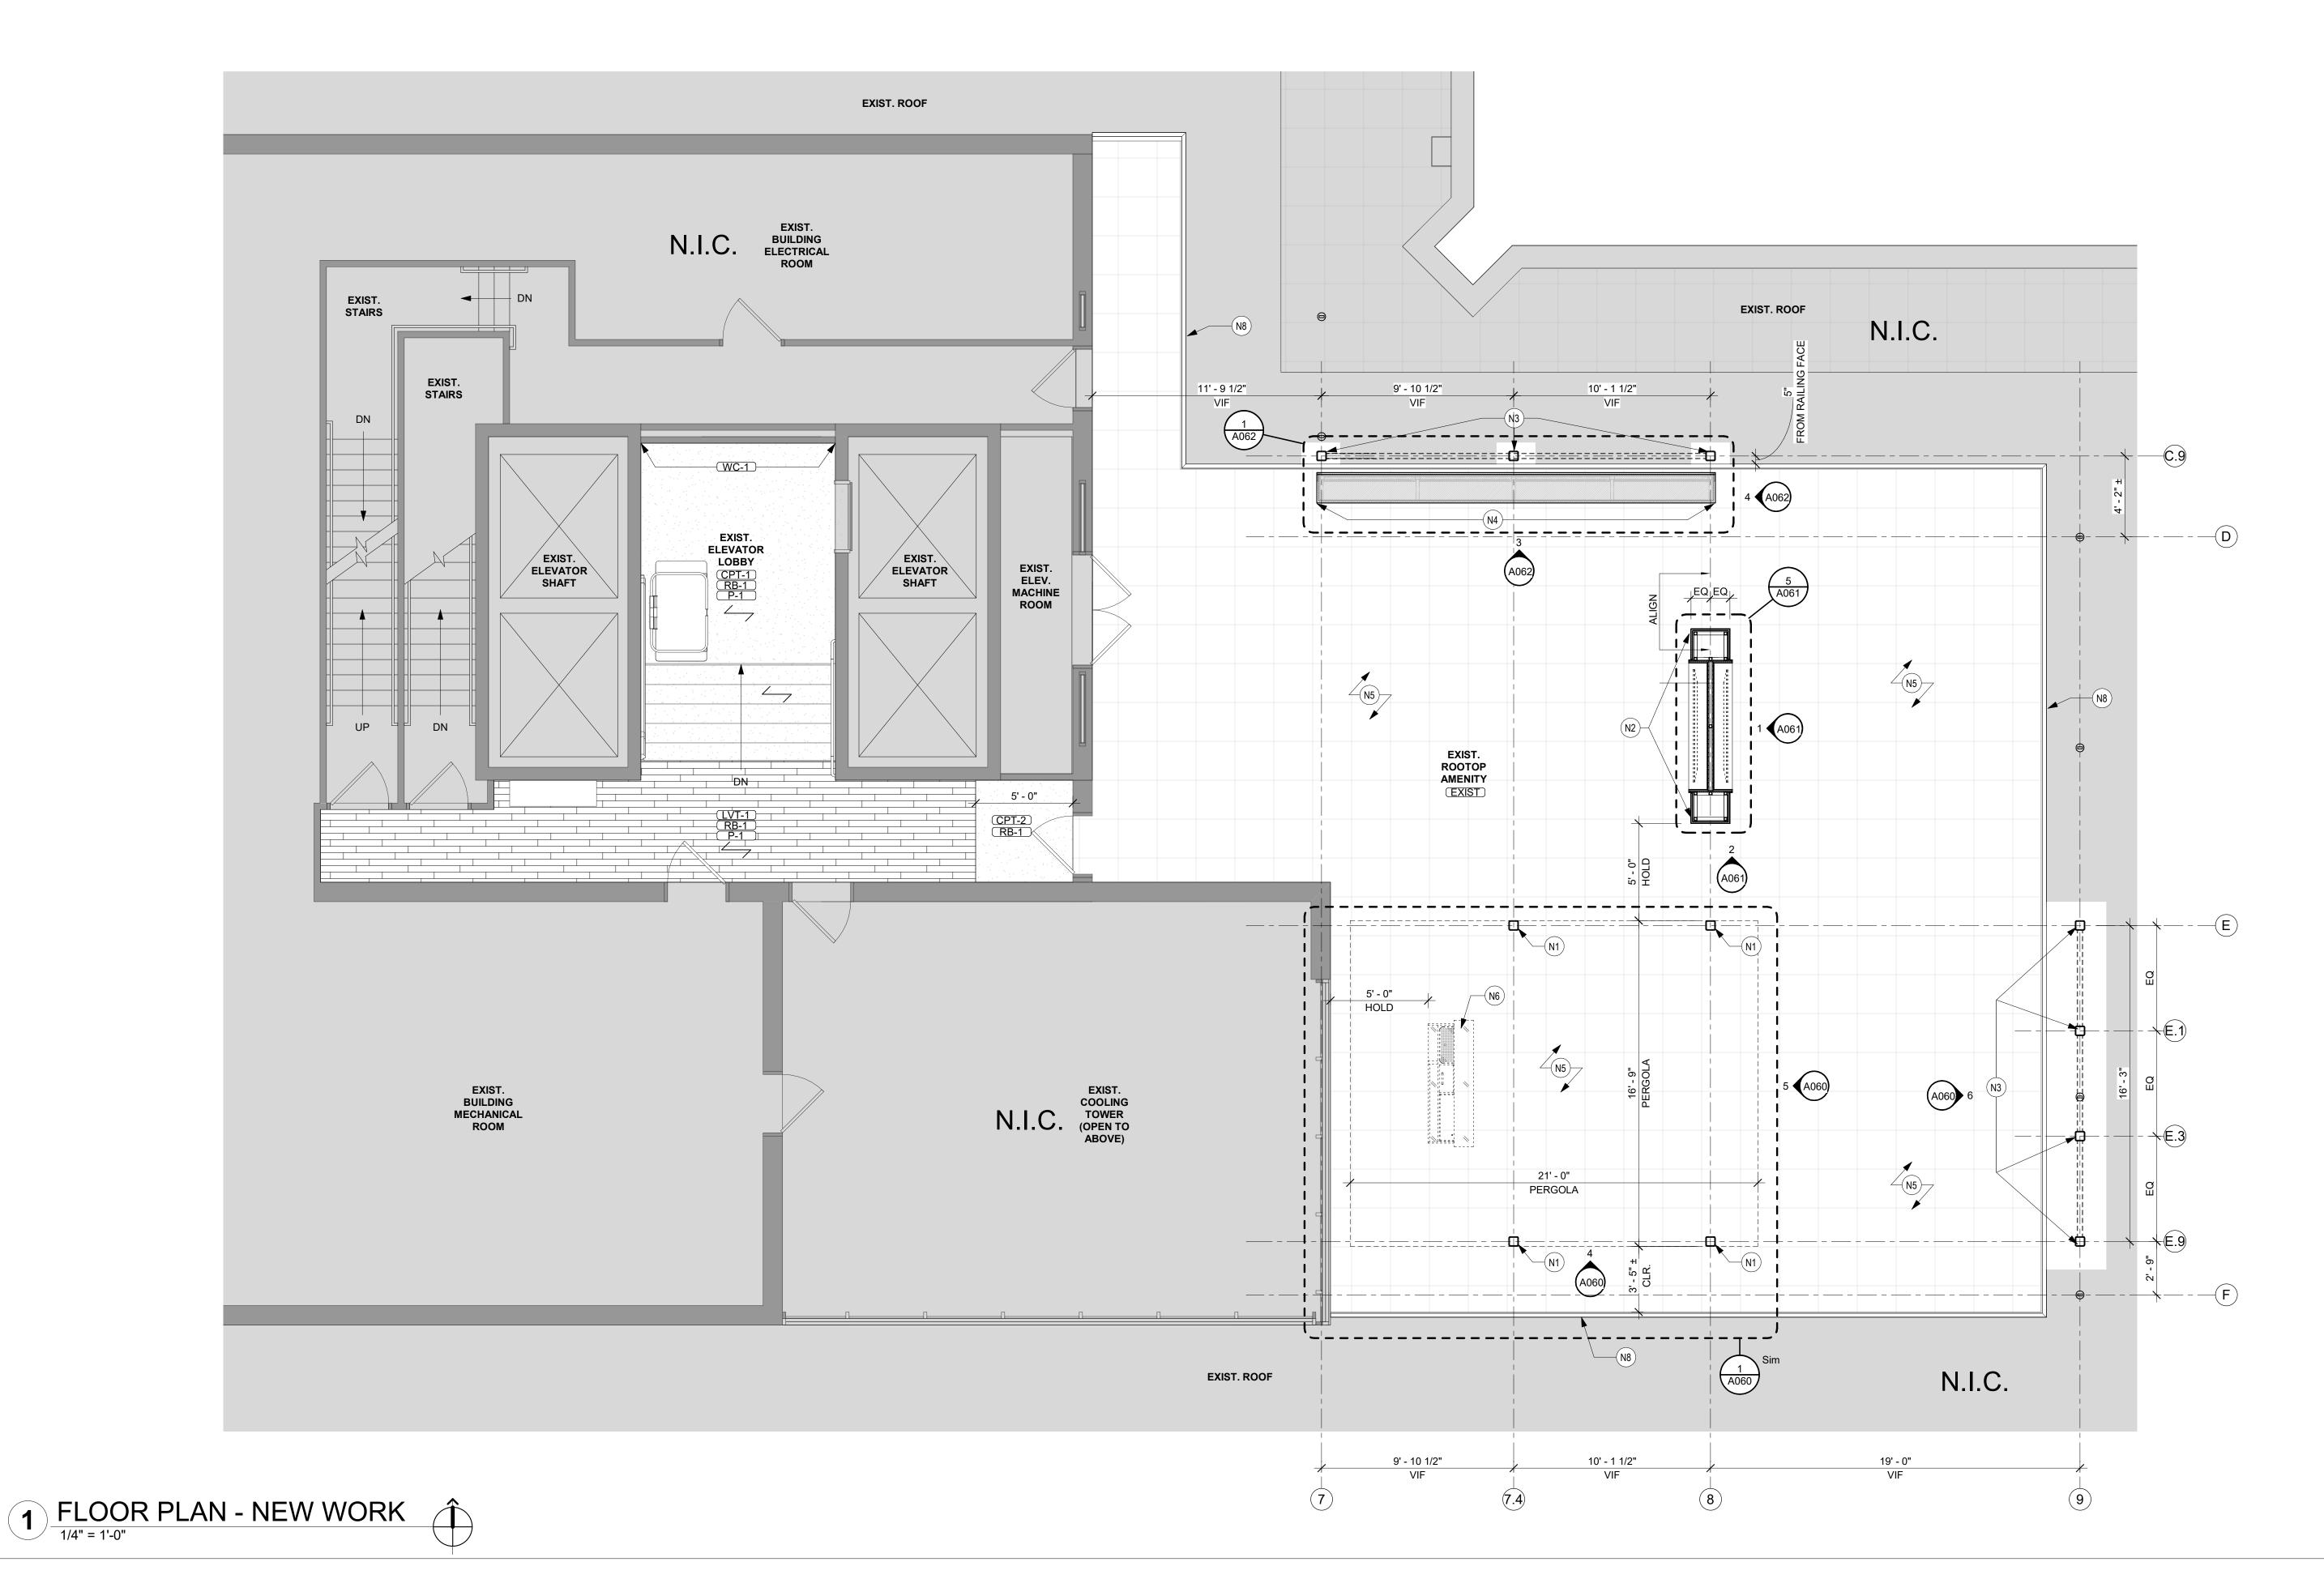

### **KEYED NEW WORK NOTES**

- N1 PERGOLA. STEEL FRAME STRUCTURE, PRIMED AND PAINTED BLACK, WITH RAFTERS. ANCHORED TO ROOF DECK STRUCTURE BELOW (RE: STRUCTURAL). PROVIDE POWER FOR STRING LIGHTS HUNG ON RAFTERS, RE: ELECTRICAL
- N2 TV STAND W/ CF/CI TVS (FURRION AURORA HDR10 75" #FDUN75CSA), DOUBLE-SIDED, ANCHORED TO ROOF DECK STRUCTURE BELOW. PROVIDE POWER AND DATA LINES /
- N3 STEEL FRAME (COLUMNS AND BEAM), PRIMED AND PAINTED BLACK, ANCHORED TO ROOF DECK STRUCTURE BELOW (RE: STRUCTURAL). PROVIDE POWER LINES FOR
- STRING LIGHTS HUNG ON BEAM, RE: ELECTRICAL N4 BAR, WITH STEEL FRAME STRUCTURE, ANCHORED TO ROOF DECK STRUCTURE BELOW. QUARTZ COUNTERTOP.
- N5 EXISTING ROOF PAVERS TO REMAIN. PROTECT DURING EXTENTS OF CONSTRUCTION.
- N6 PROVIDE PORTABLE BAR ON WHEELS, STAINLESS STEEL, SELF-CONTAINED UNIT (GLASTENDER PBG78-18). COUNTERTOP AND FRONT TO BE RE-FINISHED WITH CLADDING. REFER TO DETAILS.
- N7 CUT RAISED FLOOR PAVERS AROUND NEW STEEL COLUMNS/POSTS AS REQUIRED TO PROVIDE 1/2" GAP. ANCHOR STEEL BASE PLATE TO ROOF CONCRETE SLAB (RE: STRUCTURAL). WATERPROOF PENETRATION. REINSTALL PAVERS AND PEDESTALS

#### N8 EXISTING ROOF TERRACE RAILING TO REMAIN. REPAIR WHERE NEEDED. PROTECT DURING EXTENTS OF CONSTRUCTION.

### **FURNITURE SCHEDULE (CF/CI)**

| QUANTITY | DESCRIPTION                                                            |
|----------|------------------------------------------------------------------------|
| 13       | CHIPMAN BAR STOOL - MATTE BLACK<br>22"W X 19"D X 35"H, SEAT HEIGHT 25" |
| 9        | GERDA OUTDOOR PLANTER BOX - ONYX BLACK<br>47.25"W X 24"D X 24"H        |

# **GENERAL NEW WORK NOTES:**

- CAP ALL EXPOSED ENDS FOR ALL NEW STEEL ELEMENTS (TYP).
- GRIND SMOOTH ALL EXPOSED EDGES & CONNECTIONS AT ALL NEW STEEL ELEMENTS (TYP).

Project: 23112-01

PERMIT SET Revisions

# FINISH LEGEND:

TYPICAL MATERIAL ABBREVIATIONS

**NEW WORK LEGEND:** 

KEYED NEW WORK NOTE

EXISTING DOOR TO REMAIN

NO WORK IN THIS AREA

REFER TO 0003 FOR GENERAL NEW WORK NOTES

DIMENSION FROM FACE OF FINISH

EXISTING PARTITION

CARPET PAINT COMPOSITE WOOD SOLID SURFACE

MATERIAL CHANGE

AREA NOT IN PROJECT SCOPE

SEE 0003 FOR GENERAL FINISH NOTES

A010