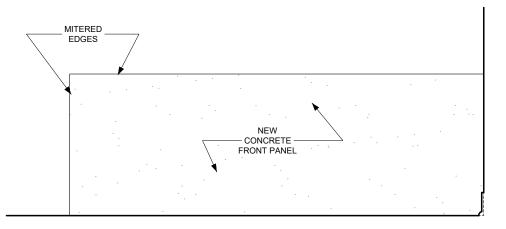

### BY CONCRETE CONTRACTOR:

- BUILD AND INSTALL POLISHED CONCRETE
  COUNTERTOP, FRONT, AND SIDE PANEL AT KITCHEN
  PENINSULA; AND
- BUILD AND INSTALL POLISHED CONCRETE
  COUNTERTOP AT NORTH SEGMENT OF KITCHEN.

### - SMALL SEEM ACCEPTABLE IF:

- IT IS WELL CONSTRUCTED AND ARTICULATED WITH A TINY REVEAL AS SHOWN ABOVE; IT WOULD RESULT IN REDUCTION IN COST; AND IT WOULD HELP WITH MANUFACTURE AND INSTALLATION.

PLEASE ADVISE.