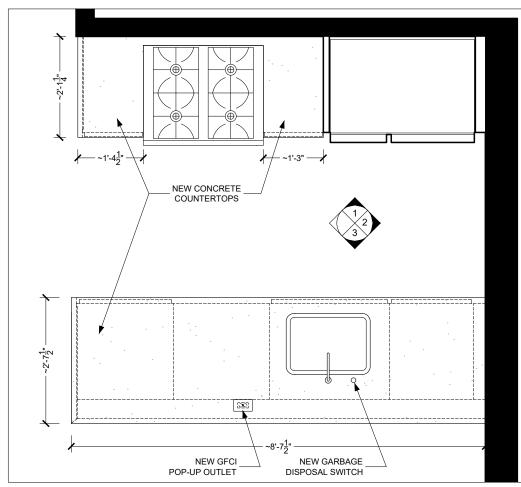

#### DESCRIPTION OF WORK:

### BY CONCRETE CONTRACTOR:

- BUILD AND INSTALL POLISHED CONCRETE
  COUNTERTOP, FRONT, AND SIDE PANEL AT KITCHEN
  PENINSULA; AND
- BUILD AND INSTALL POLISHED CONCRETE
  COUNTERTOP AT NORTH SEGMENT OF KITCHEN.

#### ALL EXST. CABINETRY AND APPLIANCES TO REMAIN

LOCATION = TOP FL. CONDO IN SUBDIVIDED ROW HOUSE; STRAIGHT RUN OF STAIRS UP FRONT; OPEN AND WIDE STL. FIRE STAIRS OUT BACK.

PENNINSULA - NORTH