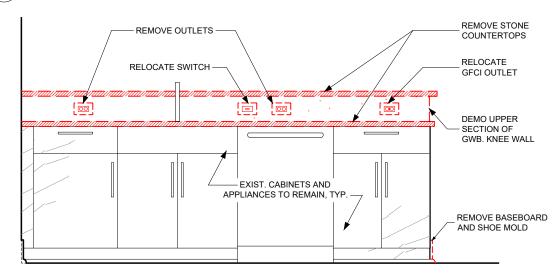

#### DESCRIPTION OF WORK:

#### BY GENERAL CONTRACTOR:

- PARTIALLY DEMO KNEE WALL AND REMOVE EXST.
- STONE COUNTERTOPS AND TILE BACKSPLASH;
- RE-CLAD BACKSPLASH WITH S.S. PANEL;
- REPAIR AFFECTED BASEBOARDS AND SHOE MOLDS;
   PATCH AFFECTED GWB.; AND
- PERFORM ASSOCIATED ELEC. AND PLUMBING WORK.

ALL EXST. CABINETRY AND APPLIANCES TO REMAIN

LOCATION = TOP FL. CONDO IN SUBDIVIDED ROW HOUSE; STRAIGHT RUN OF STAIRS UP FRONT; OPEN AND WIDE STL. FIRE STAIRS OUT BACK.