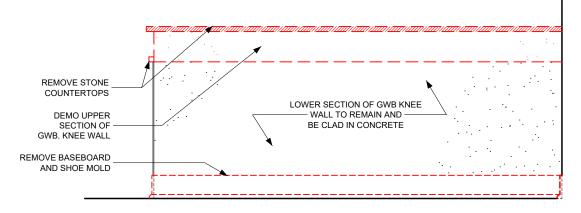

#### BY GENERAL CONTRACTOR:

- PARTIALLY DEMO KNEE WALL AND REMOVE EXST.
- STONE COUNTERTOPS AND TILE BACKSPLASH;
- RE-CLAD BACKSPLASH WITH S.S. PANEL;
- REPAIR AFFECTED BASEBOARDS AND SHOE MOLDS;
   PATCH AFFECTED GWB.; AND
- PERFORM ASSOCIATED ELEC. AND PLUMBING WORK.

ALL EXST. CABINETRY AND APPLIANCES TO REMAIN

LOCATION = TOP FL. CONDO IN SUBDIVIDED ROW HOUSE; STRAIGHT RUN OF STAIRS UP FRONT; OPEN AND WIDE STL. FIRE STAIRS OUT BACK.