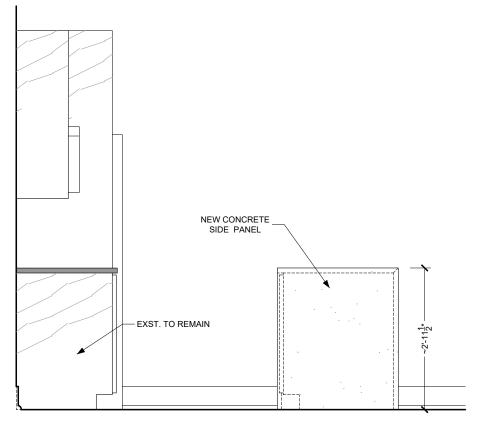

## 03 PENNINSULA - SOUTH SCALE: 1/2" = 1'-0"

### BY CONCRETE CONTRACTOR:

- BUILD AND INSTALL POLISHED CONCRETE
  COUNTERTOP, FRONT, AND SIDE PANEL AT KITCHEN
  PENINSULA; AND
- BUILD AND INSTALL POLISHED CONCRETE
  COUNTERTOP AT NORTH SEGMENT OF KITCHEN.