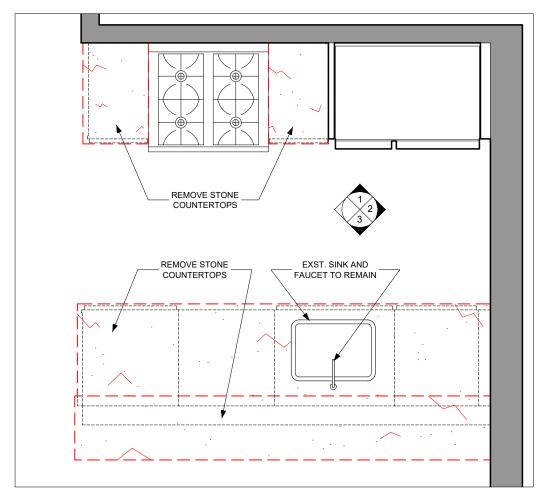

KITCHEN - NORTH

KITCHEN - EAST (02)

PENNINSULA - SOUTH (03) SCALE: 1/2" = 1'-0"

# 02 KITCHEN - EAST SCALE: 1/2" = 1'-0"

## 03 PENNINSULA - SOUTH SCALE: 1/2" = 1'-0"