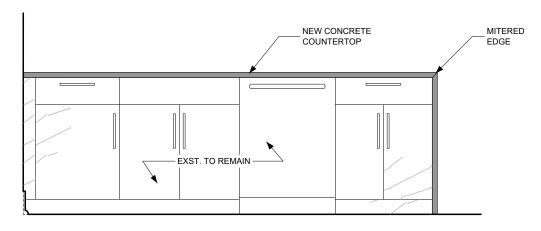

### BY CONCRETE CONTRACTOR:

- BUILD AND INSTALL POLISHED CONCRETE
  COUNTERTOP, FRONT, AND SIDE PANEL AT KITCHEN
  PENINSULA; AND
- BUILD AND INSTALL POLISHED CONCRETE
  COUNTERTOP AT NORTH SEGMENT OF KITCHEN.

#### ALL EXST. CABINETRY AND APPLIANCES TO REMAIN

LOCATION = TOP FL. CONDO IN SUBDIVIDED ROW HOUSE; STRAIGHT RUN OF STAIRS UP FRONT; OPEN AND WIDE STL. FIRE STAIRS OUT BACK.

PENNINSULA - NORTH