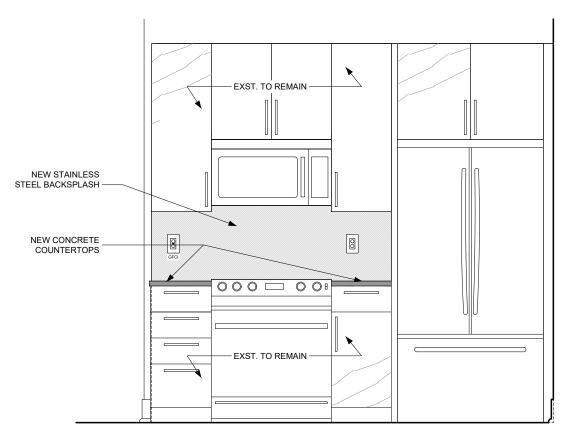

#### DESCRIPTION OF WORK:

### BY CONCRETE CONTRACTOR:

- BUILD AND INSTALL POLISHED CONCRETE
  COUNTERTOP, FRONT, AND SIDE PANEL AT KITCHEN
  PENINSULA; AND
- BUILD AND INSTALL POLISHED CONCRETE
  COUNTERTOP AT NORTH SEGMENT OF KITCHEN.

#### ALL EXST. CABINETRY AND APPLIANCES TO REMAIN

LOCATION = TOP FL. CONDO IN SUBDIVIDED ROW HOUSE; STRAIGHT RUN OF STAIRS UP FRONT; OPEN AND WIDE STL. FIRE STAIRS OUT BACK.

PENNINSULA - NORTH