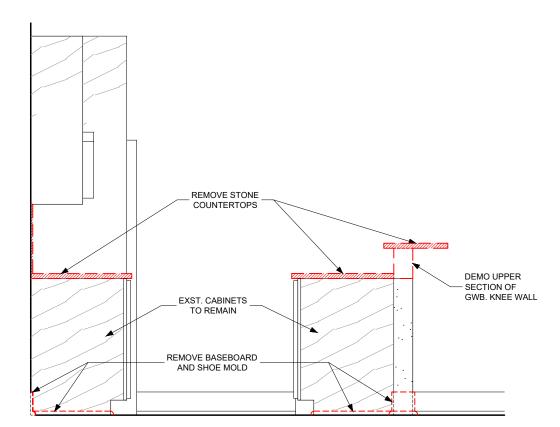

#### BY GENERAL CONTRACTOR:

- PARTIALLY DEMO KNEE WALL AND REMOVE EXST.
- STONE COUNTERTOPS AND TILE BACKSPLASH;
- RE-CLAD BACKSPLASH WITH S.S. PANEL;
- REPAIR AFFECTED BASEBOARDS AND SHOE MOLDS;
   PATCH AFFECTED GWB.; AND
- PERFORM ASSOCIATED ELEC. AND PLUMBING WORK.

ALL EXST. CABINETRY AND APPLIANCES TO REMAIN

LOCATION = TOP FL. CONDO IN SUBDIVIDED ROW HOUSE; STRAIGHT RUN OF STAIRS UP FRONT; OPEN AND WIDE STL. FIRE STAIRS OUT BACK.