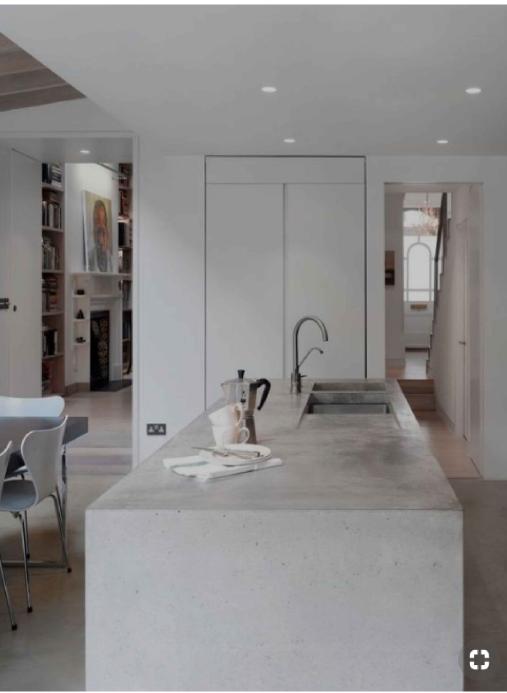

KITCHEN - NORTH

KITCHEN - EAST (02)

PENNINSULA - SOUTH (03) SCALE: 1/2" = 1'-0"

# O1 KITCHEN - NORTH

# 02 KITCHEN - EAST SCALE: 1/2" = 1'-0"

## 03 PENNINSULA - SOUTH SCALE: 1/2" = 1'-0"

### BY CONCRETE CONTRACTOR:

- BUILD AND INSTALL POLISHED CONCRETE
  COUNTERTOP, FRONT, AND SIDE PANEL AT KITCHEN
  PENINSULA; AND
- BUILD AND INSTALL POLISHED CONCRETE
  COUNTERTOP AT NORTH SEGMENT OF KITCHEN.

#### ALL EXST. CABINETRY AND APPLIANCES TO REMAIN

LOCATION = TOP FL. CONDO IN SUBDIVIDED ROW HOUSE; STRAIGHT RUN OF STAIRS UP FRONT; OPEN AND WIDE STL. FIRE STAIRS OUT BACK.

PENNINSULA - NORTH