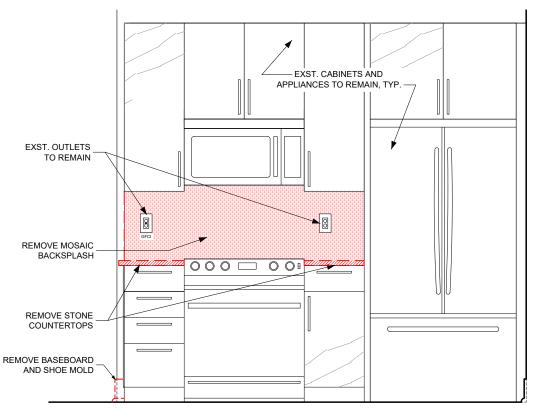

#### DESCRIPTION OF WORK:

#### BY GENERAL CONTRACTOR:

- PARTIALLY DEMO KNEE WALL AND REMOVE EXST.
- STONE COUNTERTOPS AND TILE BACKSPLASH;
- RE-CLAD BACKSPLASH WITH S.S. PANEL;
- REPAIR AFFECTED BASEBOARDS AND SHOE MOLDS;
   PATCH AFFECTED GWB.; AND
- PERFORM ASSOCIATED ELEC. AND PLUMBING WORK.

ALL EXST. CABINETRY AND APPLIANCES TO REMAIN

LOCATION = TOP FL. CONDO IN SUBDIVIDED ROW HOUSE; STRAIGHT RUN OF STAIRS UP FRONT; OPEN AND WIDE STL. FIRE STAIRS OUT BACK.

# O1 KITCHEN - NORTH